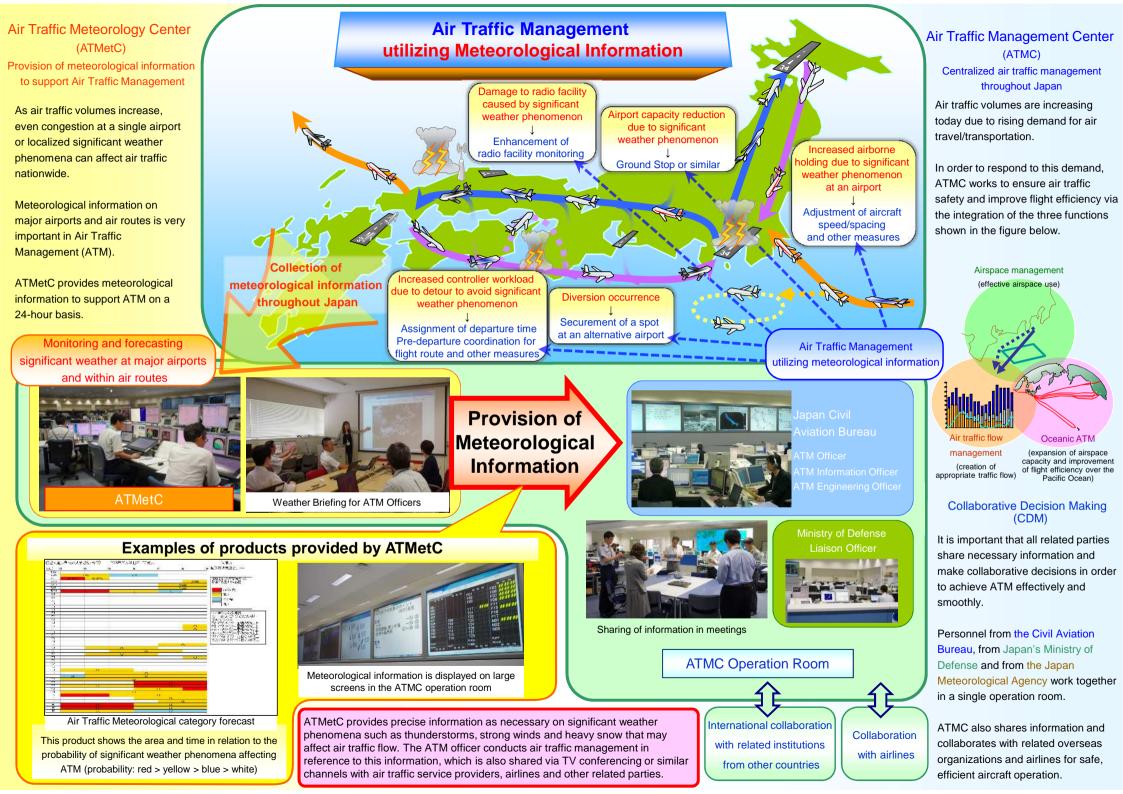

## Air Traffic Meteorology Center

The Air Traffic Meteorology Center (ATMetC) supports the safety and efficiency of aircraft operation by providing meteorological information