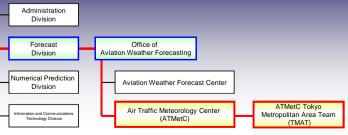

## Organizational Chart

Air Traffic Meteorology Center, Office of Aviation Weather Forecasting, Forecast Division, Forecast Department, Japan Meteorological Agency

1302-17 Kosenuki nata Higashi-ku Fukuoka 811-0204, Japan