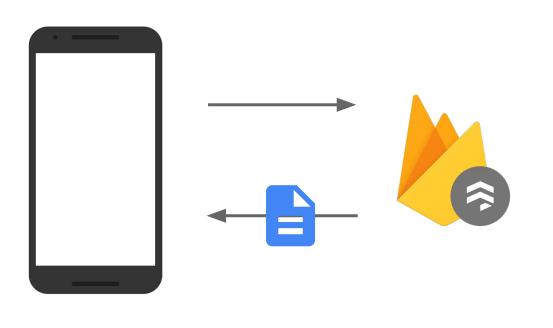

### Cloud Firestore

### Cloud Firestore

One-Time Fetches

Effortless Syncing

Apple

Android

Web

C++

Flutter