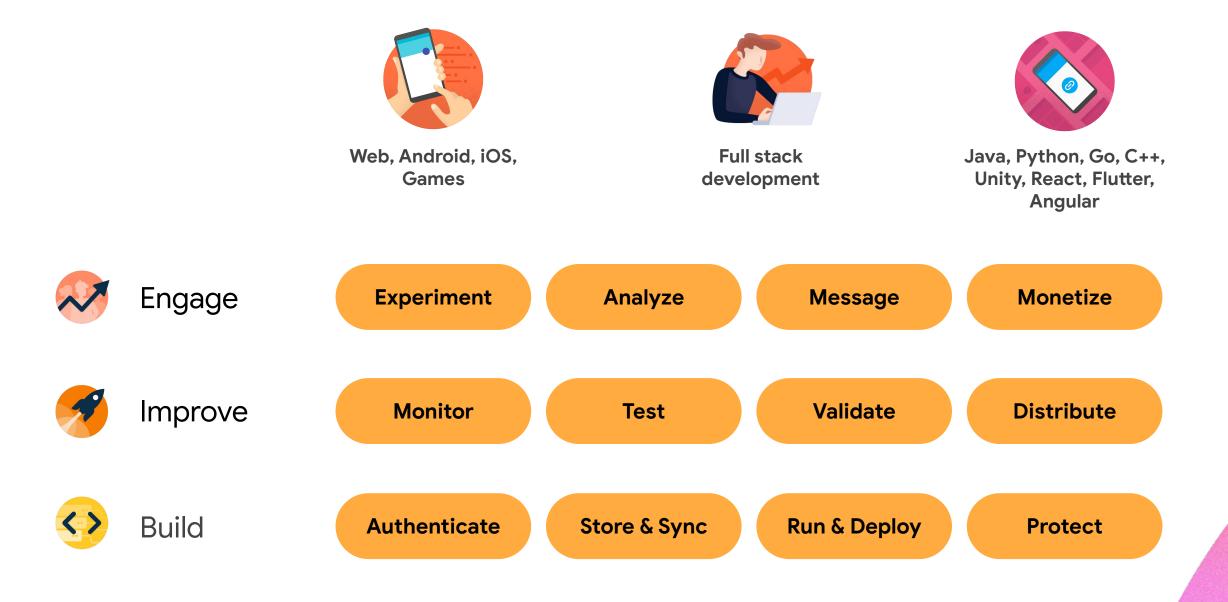

### How does Firebase help Developers?

### Accelerate inclusion of Al into apps

Use AI to go from concept to production with fully managed backend Infrastructure

Increase user engagement

Analytics insights and launch experiments

#### Improve app quality

Release and monitor app stability

#### Who uses Firebase?

Firebase has significant adoption among many enterprises

# Firebase helps developers build and improve applications while growing & engaging more users