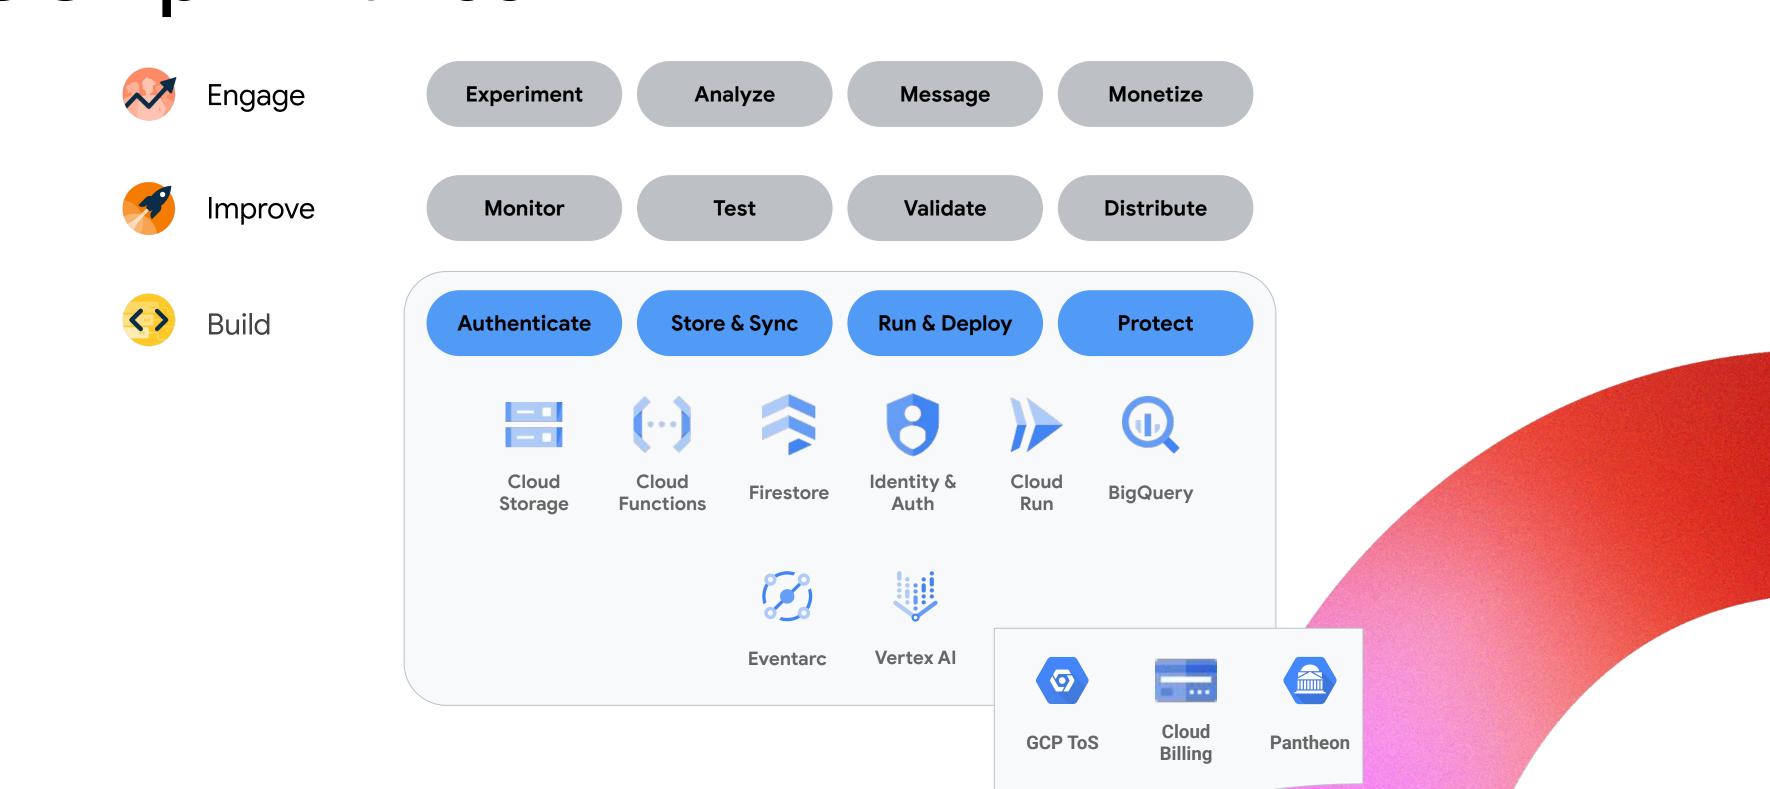

## Build with Firebase and scale with GCP primitives

### Google Cloud "ToS"

App Check

Cloud

**Functions** 

Extensions\*

Machine

Learning

### Build your backend

- Authentication
  - Firestore
- Realtime Database
- Cloud Storage
- Hosting

### **Improve** app quality

- Crashlytics
- Performance Monitoring
- Test Lab
- App Distribution

### **Engage** users effectively

- Remote Config
  - Cloud Messaging
- A/B Testing
- In-App Messaging
- Personalization

https://firebase.google.com/terms

### Summary

- Firebase is a platform with over 19 products
- Firebase Projects are Google Cloud Project
- Firebase billing is Google Cloud Billing
- Firebase "build" products are (mostly) powered by Google Cloud primitives