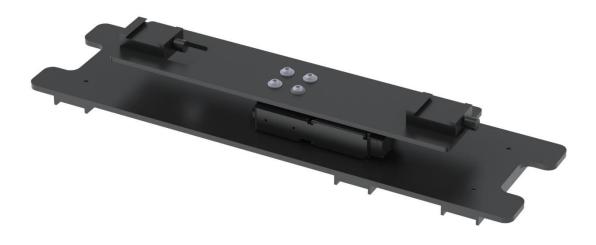

## **ROT\_REALMAN\_001** Rotation system for realistic mannequin

| General Specifications       |                                                                                |
|------------------------------|--------------------------------------------------------------------------------|
| DXOMARK Image Labs Reference | ROT_REALMAN_001                                                                |
| HS Code                      | 9031.20.0000                                                                   |
| Country of origin            | FRANCE                                                                         |
| Material                     | Aluminum                                                                       |
| Color                        | Black                                                                          |
| Dimensions                   | Length: 520mm<br>Width: 140mm<br>Max width in operation: 376mm<br>Height: 68mm |
| Weight                       | 3.3 Кg                                                                         |

## Description

The ROT\_REALMAN\_001 is a motorized rotary platform designed to rotate the realistic mannequin. It is meant to be installed on either the trolley for universal led timer (CUT\_TROLLEY) or the support for realistic mannequin (SUPPORT\_REALMAN).

## DXOMARK

| Motorized rotary stage specifications |                              |
|---------------------------------------|------------------------------|
| Rotation range                        | 360°                         |
| Resolution                            | 0.08°                        |
| Uni-directional repeatability         | <0.02°                       |
| Bi-directional repeatability          | <0.04°                       |
| Max rotation speed                    | 115°/s                       |
| Input                                 | 100-240 VAC, 50/60 Hz, 2.0 A |
| Output                                | 48 V, 1.25 A, 60 W Max       |