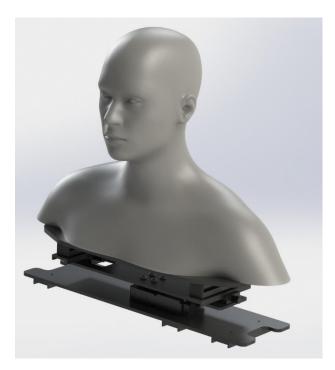

) or the support for realistic mannequin (SUPPORT\_REALMAN).

## DXOMARK

| Motorized rotary stage specifications |                              |
|---------------------------------------|------------------------------|
| Rotation range                        | 360°                         |
| Resolution                            | 0.08°                        |
| Uni-directional repeatability         | <0.02°                       |
| Bi-directional repeatability          | <0.04°                       |
| Max rotation speed                    | 115°/s                       |
| Input                                 | 100-240 VAC, 50/60 Hz, 2.0 A |
| Output                                | 48 V, 1.25 A, 60 W Max       |

Realistic head mounted on rotation system for realistic mannequin: