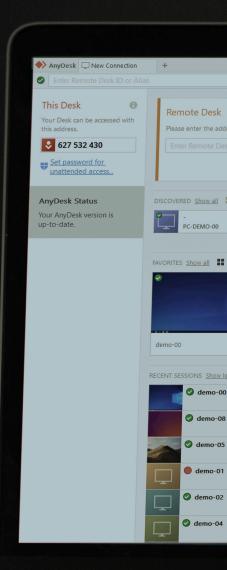

### Make AnyDesk your own.

Set a logo, configure permissions, privileges, default behaviours and many other features to make AnyDesk perfectly fit your company and needs.

- 📮 Permission Management 🗸
- → Unattended access 🗸
- 🗖 Address book 🗸
- Wake-On-LAN ✓
- Two-Factor Authentication •

- Screen privacy 🗸
- 🔁 File Transfer 🗸
- Session recording •
- ₩ Whiteboard •
- Whitelisting 🗸

Satisfied customers around the globe.