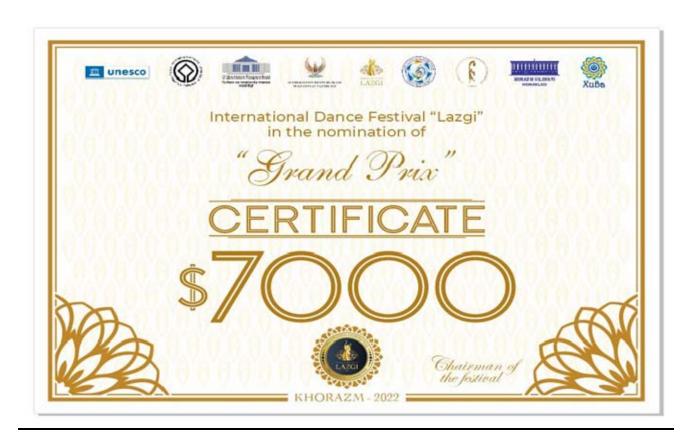

The winners of the competition were:

<u>III - place:</u> ensemble "Sveti Dordi" (Serbia), "Tanura" (Egypt), as well as dance groups "Shattyk" (Kyrgyzstan), "Inegal" (Turkey).

Among the individual performers, the jury named Kristina Kovrova and Nikita Gruzdevaya (Russia) and Nereya Fernandez (Spain).

*II - place:* "Navbakhor" ensemble of the Uzbek State Philharmonic Society and Fikrat Aminov Song and Dance Ensemble (Azerbaijan).

For the best scenography, the second place was shared by the ensemble "Zebo" (Tajikistan) and the dance ensemble "Uzbekiston".

In the category of individual performers, Nitha Misra (India) and Feruza Akhatova (Uzbekistan) took second place.

*I - place:* ensemble "Tumor" (Uzbekistan).

The best stage performance in this nomination was awarded to the Pirin Dance Ensemble from Bulgaria.

Among individual performers, the first place was shared by Gulnur Kassimbek (Kazakhstan) and Uzbek dancer Sherzod Kenzhaboev;

It is worth emphasizing that all this beauty was organized jointly by the UNESCO Office in Uzbekistan, the Ministry Tourism and Cultural Heritage, the Ministry of Culture and the Khokimiyat of the Khorezm region. And within the framework of the event, among things, other there was demonstration of musical instruments and costumes.