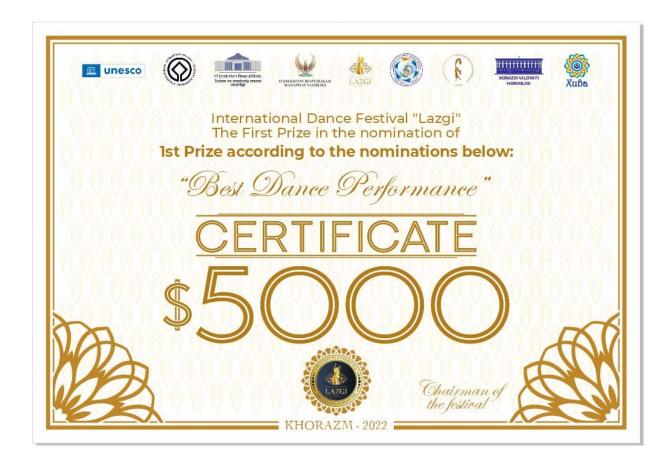

The winners of the competition were:

<u>III - place:</u> ensemble "Sveti Dordi" (Serbia), "Tanura" (Egypt), as well as dance groups "Shattyk" (Kyrgyzstan), "Inegal" (Turkey).

Among the individual performers, the jury named Kristina Kovrova and Nikita Gruzdevaya (Russia) and Nereya Fernandez (Spain).

*II - place:* "Navbakhor" ensemble of the Uzbek State Philharmonic Society and Fikrat Aminov Song and Dance Ensemble (Azerbaijan).

For the best scenography, the second place was shared by the ensemble "Zebo" (Tajikistan) and the dance ensemble "Uzbekiston".

In the category of individual performers, Nitha Misra (India) and Feruza Akhatova (Uzbekistan) took second place.

*I - place:* ensemble "Tumor" (Uzbekistan).

The best stage performance in this nomination was awarded to the Pirin Dance Ensemble from Bulgaria.

Among individual performers, the first place was shared by Gulnur Kassimbek (Kazakhstan) and Uzbek dancer Sherzod Kenzhaboev;

It is worth emphasizing that all this beauty was organized jointly by the UNESCO Office in Uzbekistan, the Ministry Tourism and Cultural Heritage, the Ministry of Culture and the Khokimiyat of the Khorezm region. And within the framework of the event, among things, other there was demonstration of musical instruments and costumes.