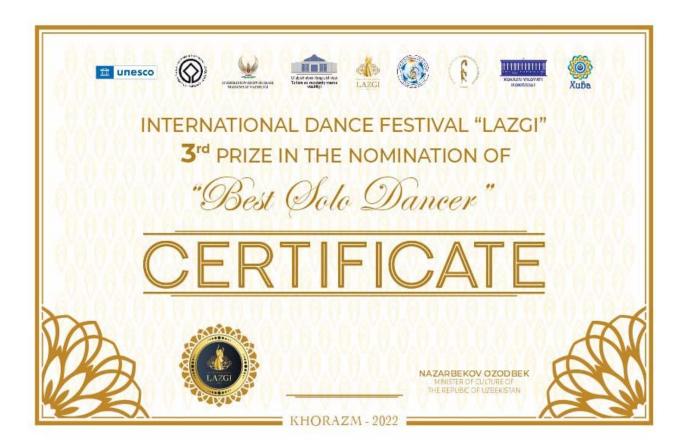

The winners of the competition were:

<u>III - place:</u> ensemble "Sveti Dordi" (Serbia), "Tanura" (Egypt), as well as dance groups "Shattyk" (Kyrgyzstan), "Inegal" (Turkey).

Among the individual performers, the jury named Kristina Kovrova and Nikita Gruzdevaya (Russia) and Nereya Fernandez (Spain).

*II - place:* "Navbakhor" ensemble of the Uzbek State Philharmonic Society and Fikrat Aminov Song and Dance Ensemble (Azerbaijan).

For the best scenography, the second place was shared by the ensemble "Zebo" (Tajikistan) and the dance ensemble "Uzbekiston".

In the category of individual performers, Nitha Misra (India) and Feruza Akhatova (Uzbekistan) took second place.

*I - place:* ensemble "Tumor" (Uzbekistan).

The best stage performance in this nomination was awarded to the Pirin Dance Ensemble from Bulgaria.

Among individual performers, the first place was shared by Gulnur Kassimbek (Kazakhstan) and Uzbek dancer Sherzod Kenzhaboev;

It is worth emphasizing that all this beauty was organized jointly by the UNESCO Office in Uzbekistan, the Ministry Tourism and Cultural Heritage, the Ministry of Culture and the Khokimiyat of the Khorezm region. And within the framework of the event, among things, other there was demonstration of musical instruments and costumes.