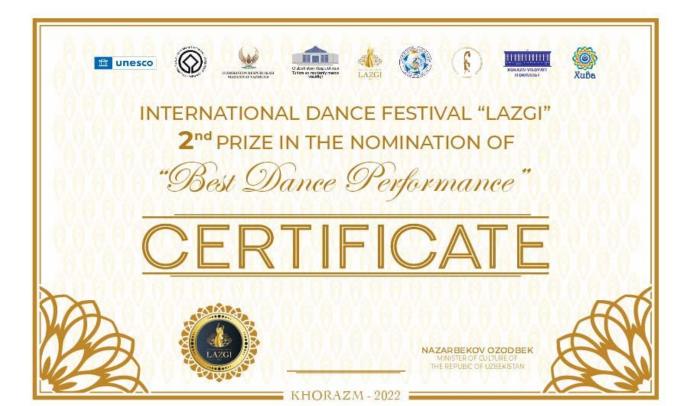

*II - place:* "Navbakhor" ensemble of the Uzbek State Philharmonic Society and Fikrat Aminov Song and Dance Ensemble (Azerbaijan).

For the best scenography, the second place was shared by the ensemble "Zebo" (Tajikistan) and the dance ensemble "Uzbekiston".

In the category of individual performers, Nitha Misra (India) and Feruza Akhatova (Uzbekistan) took second place.

*I - place:* ensemble "Tumor" (Uzbekistan).

The best stage performance in this nomination was awarded to the Pirin Dance Ensemble from Bulgaria.