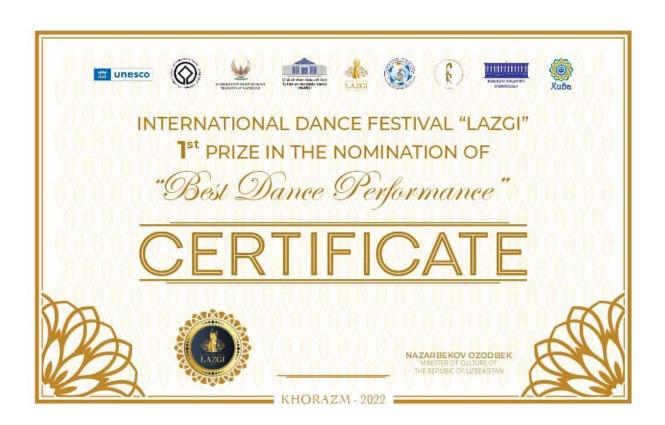

In the category of individual performers, Nitha Misra (India) and Feruza Akhatova (Uzbekistan) took second place.

*I - place:* ensemble "Tumor" (Uzbekistan).

The best stage performance in this nomination was awarded to the Pirin Dance Ensemble from Bulgaria.