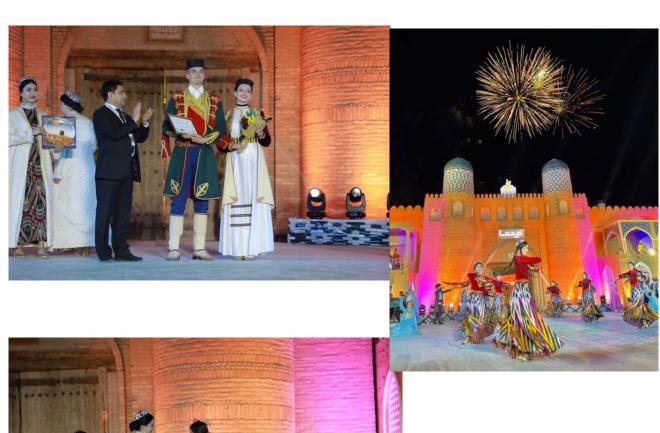

1) Opening ceremony of the festival has been organized in Khiva "Kohna ark" square in 26.05.2022. Representatives from 35 countries together with governmental and non-governmental organizations, diplomatic corps, accredited in the Republic of Uzbekistan attended the opening ceremony.

4) Every day during 25-29 May 2022 the historic center of Khiva was venue for cultural events for cultural exchange and folk performances on traditional music of various regions of Uzbekistan such as — Theatrical performances; Sightseeing tour of "Ichan Kala" museum (Khiva); Within the framework of the Festival in the territory of the complex "Ichan-kala" in Khiva exhibitions of dance art, national songs and costumes, handicrafts, works of fine and applied arts, sculptures, feature and documentary films, audio and video discs, display of books, albums, photographs were also organized.