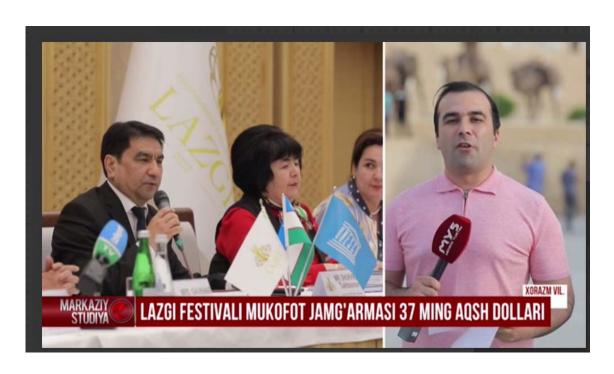

At the opening of the event, Abdujabbar Abduvakhitov, the state advisor to the president of the Republic of Uzbekistan on science, education, health and Sports Development, delivered a greeting speech on behalf of the president of Uzbekistan to the participants of the festival. In his address, President Shavkat Mirziyoyev congratulated the participants and guests of the first international dance festival "Lazgi", held in the ancient land of Khorezm and wished them success in the development of this art.

2) International Academic Conference on the theme "Role of Lazgi dance in Central Asia" which took place in the Conference Hall of the Khiva city. The conference was attended by 50 scholars-musicologists from 17 countries. During the conference, information was given on the researches carried out in Uzbekistan, scientific publications, organized events, masters of the art Khorezm dance Lazgi and their successors who continue this tradition. Moreover, presentations on the present topic were made by foreign ICH experts. Scientists discussed the role of culture and art at development of friendship relations between countries and importance of safeguarding certain forms of cultural expression such as Lazgi.