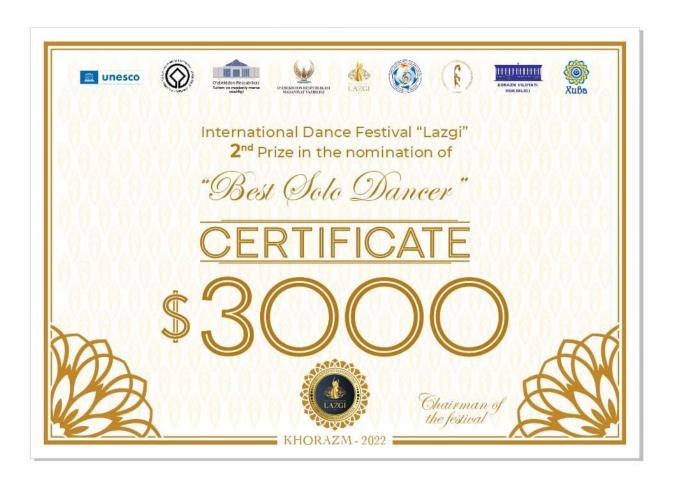

The winners of the competition were:

<u>III - place:</u> ensemble "Sveti Dordi" (Serbia), "Tanura" (Egypt), as well as dance groups "Shattyk" (Kyrgyzstan), "Inegal" (Turkey).

Among the individual performers, the jury named Kristina Kovrova and Nikita Gruzdevaya (Russia) and Nereya Fernandez (Spain).

*II - place:* "Navbakhor" ensemble of the Uzbek State Philharmonic Society and Fikrat Aminov Song and Dance Ensemble (Azerbaijan).

For the best scenography, the second place was shared by the ensemble "Zebo" (Tajikistan) and the dance ensemble "Uzbekiston".

In the category of individual performers, Nitha Misra (India) and Feruza Akhatova (Uzbekistan) took second place.

*I - place:* ensemble "Tumor" (Uzbekistan).

The best stage performance in this nomination was awarded to the Pirin Dance Ensemble from Bulgaria.

Among individual performers, the first place was shared by Gulnur Kassimbek (Kazakhstan) and Uzbek dancer Sherzod Kenzhaboev;

It is worth emphasizing that all this beauty was organized jointly by the UNESCO Office in Uzbekistan, the Ministry Tourism and Cultural Heritage, the Ministry of Culture and the Khokimiyat of the Khorezm region. And within the framework of the event, among things, other there was demonstration of musical instruments and costumes.