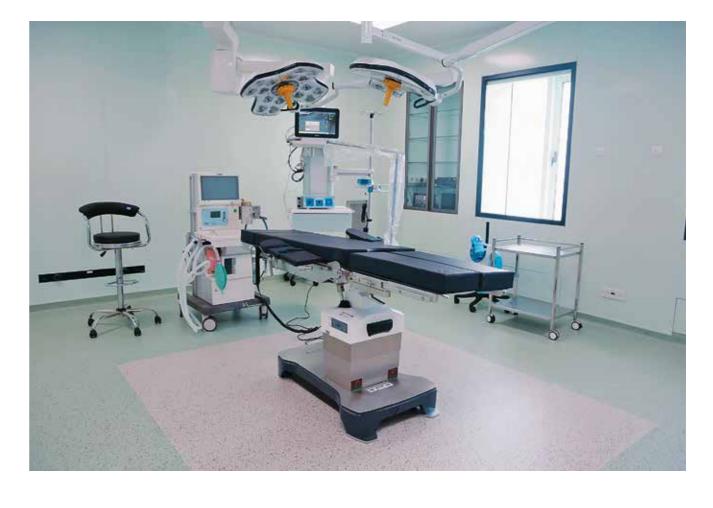

## Improving Surgical Outcomes with Robotic Surgery

Robotic surgery is another area where technology is making a significant impact. This innovation allows for more precise and less invasive procedures, reducing recovery times and improving surgical outcomes. Surgeons use robotic systems to perform complex procedures with enhanced visibility and control.