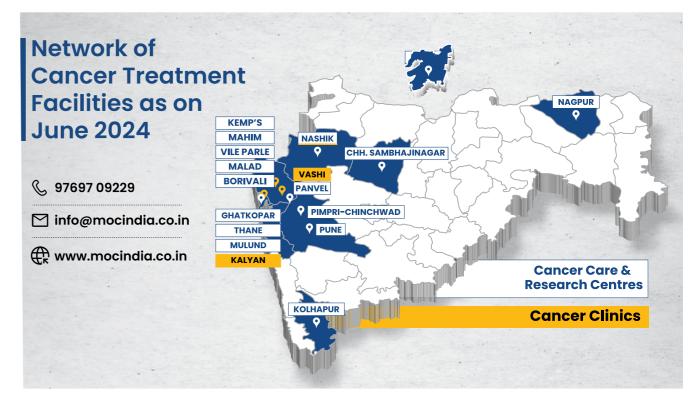

Oncology M | O | C believes that this is just the scale itself up to latest treatment battle against cancer efficiently. advances in the field

personalized cancer care.

M | O | C is empaneled with many Private Healthcare Insurers like Star, HDFC Ergo, ICICI Lombard etc.; Government Healthcare Insurers like CGHS, GIPSA etc. and Third Party Administrators (TPAs) to cashless treatment services to their patients.

The concept and work of M | O | C has been validated and edified by fund infusion from renowned private equity fund named 'Tata Capital Health Care fund (TCHF)' in January 2023.

& Geriatric Oncology was initiated beginning and the mission is to by M | O | C; first of its kind in the ensure that every cancer patient is community oncology space to touched & empowered to fight the





BEST MULTISPECIALITY HOSPITALS:

HYDERABAD

STAR HOSPITALS

AIG HOSPITALS

KIMS HOSPITAL

SUNSHINE HOSPITAL

CITIZENS HOSPITAL

APOLLO HOSPITALS

ASTER PRIME HOSPITAL

CARE HOSPITALS HITEC CITY

YASHODA SUPER SPECIALITY HOSPITAL

APOLLO SPECTRA HOSPITAL

**Dr Sunil Shroff** Managing Trustee, MOHAN Foundation

"We have close to 110,000 brain-dead patients, and one person can give life to eight people. But we have only 700-800 hospitals that are authorised for transplants and donations. So, not only awareness but also medicalfacilities are required to fill this gap. The other problem is that there's nobody in the ICU many times who can actually speak to the family and create awareness about organ donation. So, there is no support from the system or hospital."

| 11   | CONTINENTAL HOSPIT