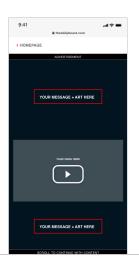

#### MOBILE ADHESION

The ADHESION / VIDEO is a 2-state footer: with 1) an EXPANDED state which auto plays a 6 second preview video in a player sitting above a branded banner - if the user UNMUTES, the video restarts with sound on and plays full video. If the user doesn't UNMUTE the unit transitions to 2) a COLLAPSED state with a smaller player sitting inside a taller footer bar.

**Video Formats:** mov, mp4 **Resolution:** 720p or higher

Aspect ratio: 16:9

Initial Load: 150kb for static assets

Polite Load: 2mb

Autoplay Video Duration: 6 sec Click-to-Play Video Duration: 15 sec

Static Image: 420x45px (expanded) 420x85px (collapsed)