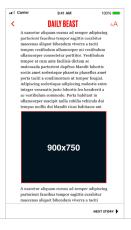

#### **APPLE NEWS**

Ads on Apple News are a high conversion platform for Daily Beast commerce readers and can run across iPhone, iPod touch, iPad, and macOSdevices.

File Type: PNG/JPG/GIF Static Image: 900x750px Maximum File Size: 200mb