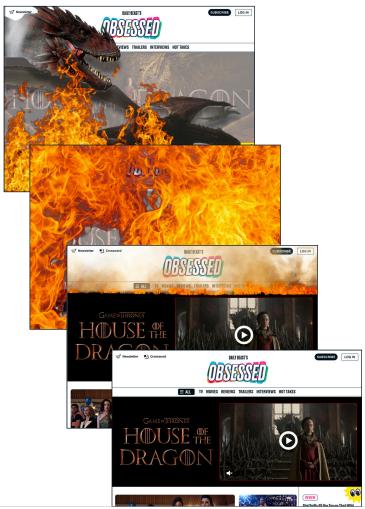

#### **AMPHITHEATER**

A responsive unit that features an automatic pull-down video player, which expands to encompass the entire browser window.

**Video Formats:** mov, mp4 **Resolution:** 720p or higher

Aspect Ratio: 16:9, 2.39:1 (preferred)

Maximum File size: 200mb

Length: 15 sec

Video Frame Rate: 24

Final frame Image: 2400x1334px

Frequencey Cap: 1/Week

Additional Video Asset Guidelines: No watermarks, logo, fine print.

#### VIDEO OVERLAY

Wow with our largest video unit on the Daily Beast's Obsessed homepage.

Video Formats: .mov, .mp4

Resolution: 1080p or higher

Aspect Ratio: 16:9

Length: 8-15 sec (Do not exceed this)

Video Frame Rate: 24 Frequencey Cap: 1/Week

**Additional design notes:** the layered PSD files note there is an area that can be imagery or a light box.