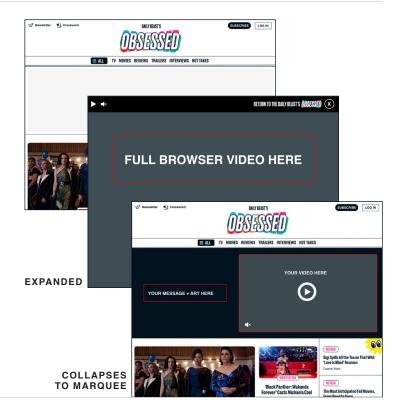

#### HOMEPAGE SKIN

This ad unit envelopes the Daily Beast's Obsessed homepage and follows readers as they scroll down the page.

File Type: PNG/JPG/PSD

Static Image: 2000x600px with all key art and messaging contained in the 1500x300px safe zone

#### **CUSTOM OVERLAY**

Transform the Daily Beast's Obsessed homepage with an immersive, custom ad experience.

Video Formats: Apple Pro-Res 4444 w/ alpha

channel

Video Formats: Apple Pro-Res 4444 w/ alpha

channel

**Length:** 8-10 sec. **Size:** 1200x600

Frequencey Cap: 1/Week

#### VIDEO OVERLAY

Wow with our largest video unit on the Daily Beast's Obsessed homepage.

Video Formats: .mov, .mp4

Resolution: 1080p or higher

Aspect Ratio: 16:9

Length: 8-15 sec (Do not exceed this)

Video Frame Rate: 24 Frequencey Cap: 1/Week

**Additional design notes:** the layered PSD files note there is an area that can be imagery or a light box.

#### MARQUEE

Video Formats: .mov, .mp4
Resolution: 720p or higher

Aspect Ratio: 16:9

Maximum File Size: 200mb

Length: 15 sec

Video Frame Rate: 24
Total Unit Size: 1200x428