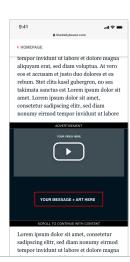

#### MOBILE ADHESION

The ADHESION / VIDEO is a 2-state footer: with 1) an EXPANDED state which auto plays a 6 second preview video in a player sitting above a branded banner - if the user UNMUTES, the video restarts with sound on and plays full video. If the user doesn't UNMUTE the unit transitions to 2) a COLLAPSED state with a smaller player sitting inside a taller footer bar.

**Video Formats:** mov, mp4 **Resolution:** 720p or higher

Aspect ratio: 16:9

Initial Load: 150kb for static assets

Polite Load: 2mb

Autoplay Video Duration: 6 sec Click-to-Play Video Duration: 15 sec

Static Image: 420x45px (expanded) 420x85px (collapsed)