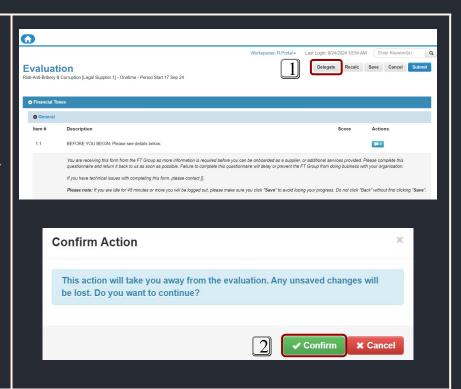

#### Step 1

The evaluation forms can be delegated to other areas of your business if required.

To do this:

Open the evaluation you need to delegate, select the **View** button.

- 1. When the evaluation form opens, on the top menu bar you will see an option to delegate. Select **Delegate**.
- 2. A popup will ask you to confirm the action. Select **Confirm**.