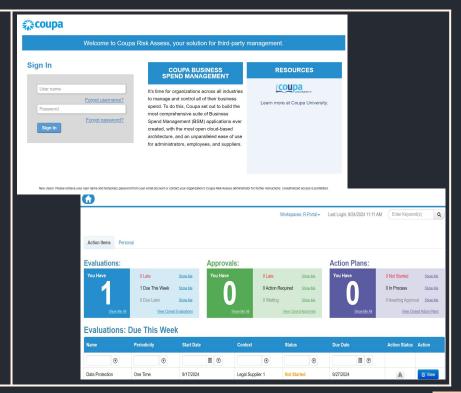

#### Step 2

- 1. Once your account is created, you will be asked to **Sign In** with your email and newly created password.
- 2. The Coupa Risk Assess Portal homepage will show all evaluations required by the FT Group, the individual evaluation forms will be listed in the bottom half of the homepage. You will also be able to see the status of the evaluations.
- 3. To view and complete an evaluation form select the **View** button next to the corresponding evaluation form.