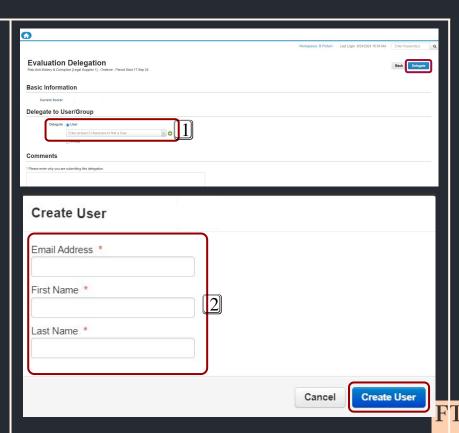

#### Step 2

- 1. If the person you wish to delegate the evaluation to has a Coupa Risk Assess Portal account, start typing their name into the box in the Delegate to User/Group section. Their name will appear in the drop down for you to select. Select **Delegate**.
- 2. If the person you are delegating to has not created an account on the Coupa Risk Assess Portal, select the green **Plus** icon. You will have the option to manually enter their details.

Enter the email address and name of the person you wish to delegate the evaluation form to and select **Create User**.

They will receive an authentication code and account creation link. They will need to create an account before being able to access the evaluation forms.