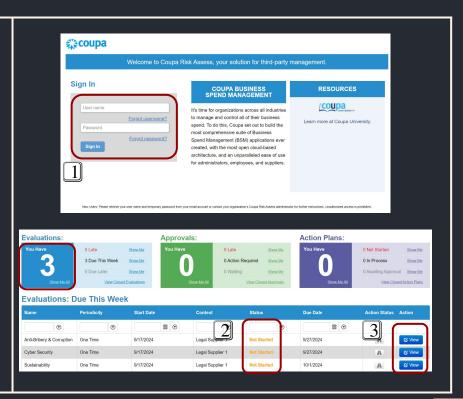

#### Step 2

- 1. Once your account is created, you will be asked to **Sign In** with your email and newly created password.
- 2. The Coupa Risk Assess Portal homepage will show all evaluations required by the FT Group, the individual evaluation forms will be listed in the bottom half of the homepage. You will also be able to see the status of the evaluations.
- 3. To view and complete an evaluation form select the **View** button next to the corresponding evaluation form.