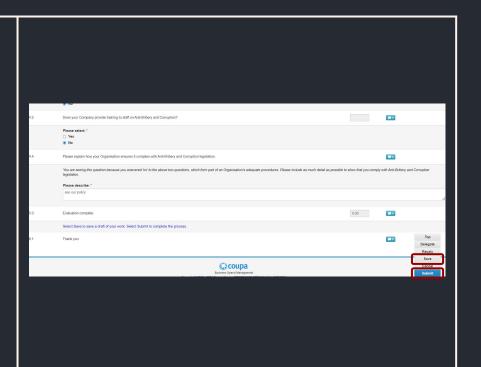

#### Step 1

Open the evaluation you wish to complete, select **View**.

When the evaluation form opens read the introduction and complete the questions.

Once you have entered/chosen your responses at the bottom of the screen, select **Submit**. This needs to be done for each evaluation form.

Please note: You also have an option to save your responses to complete at a later stage. Until we have received all evaluation forms we will not be able to issue PO's or receive invoices, please complete and return these as soon as possible.