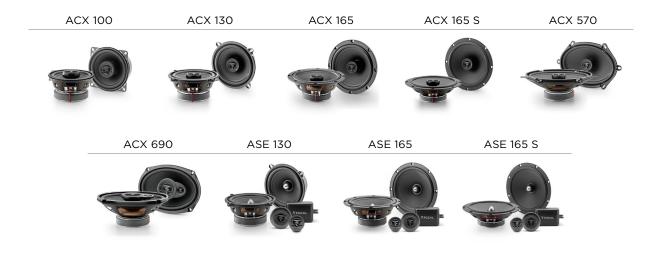

## **AUDITOR 2022: 9 VERSATILE KITS**

The line comprises three component kits (ASE 130, ASE 165 and ASE 165 S), four coaxial kits (ACX 100, ACX 130, ACX 165 and ACX 165 S) and two elliptical coaxial kits (ACX 570, ACX 690). These nine kits cover the main requirements for a first high-performance, reliable and convincing audio system. Two of these new kits stand out: the slim version of the component and coaxial kits. As in the latest Flax Evo line, Focal offers products with a very shallow depth for respond to changes in the market. These products offer even easier installation and discretion in the car.