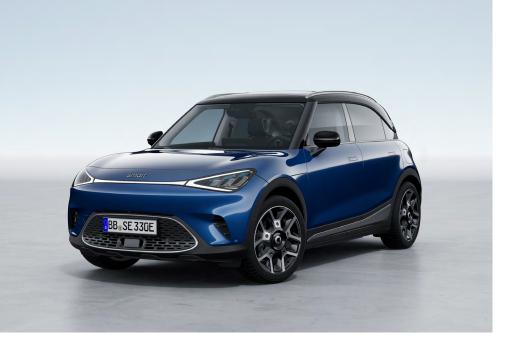

## SMART #1 LINE OVERVIEW

Customers can choose between the entry-level line Pure and the Pure+ with extended range, the urbanity of the Pro, the comfort of the Pro+, the elegance of the Premium, the performance of the Pulse or the sportiness of the BRABUS. All the features that an electric compact SUV can offer are combined in a smart package that is ready to go. Each variant of the smart #1 has its own character and special appeal. Now it's up to customers to choose the one that best suits their lifestyle.

## smart #1 BRABUS

The smart #1 BRABUS combines pure performance with exclusivity and individualism. With its own BRABUS driving mode the car has a unique character, visually represented by a performance-oriented body design and various high-quality materials.