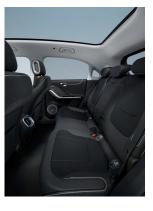

- > Electric range: 310 km (WLTP, combined)
- > DC charging time (10-80 % at 130 kW): 30 min
- > Halo roof panoramic sunroof
- > CyberSparksLED headlights with automatic high beam assist and LED tail lamps
- > Man-made leather seats
- > 360-degree camera with 8 parking sensors
- > Ambient light 64 colors adjustable
- > 19" Amps rims
- > 7.4 kW on-board charger
- > Electric concealed door handles
- > Heating function on both front seats
- > Automatic 2-zone climate control
- > Powered tailgate

#### HIGHLIGHT FEATURES

- > Electric range: 420 km (WLTP, combined)
- > DC charging time (10-80 % at 150 kW): 30 min
- > Halo roof panoramic sunroof
- > CyberSparksLED headlights with automatic high beam assist and LED tail lamps
- > Man-made leather seats
- > 360-degree camera with 8 parking sensors
- > Ambient light 64 colors adjustable
- > 19" Amps rims
- > 22 kW on-board charger
- > Electric concealed door handles
- > Heating function on both front seats
- > Automatic 2-zone climate control
- > Powered tailgate