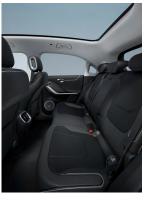

- > Electric range: 310 km (WLTP, combined)
- > DC charging time (10-80 % at 130 kW): 30 min
- > Halo roof panoramic sunroof
- > CyberSparksLED headlights with automatic high beam assist and LED tail lamps
- > Man-made leather seats
- > 360-degree camera with 8 parking sensors
- > Ambient light 64 colors adjustable
- > 19" Amps rims
- > 7.4 kW on-board charger
- > Electric concealed door handles
- > Heating function on both front seats
- > Automatic 2-zone climate control
- > Powered tailgate