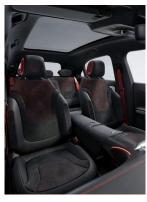

- > Electric range: 310 km (WLTP, combined)
- > DC charging time (10-80 % at 130 kW): 30 min
- > Halo roof panoramic sunroof
- > CyberSparksLED headlights with automatic high beam assist and LED tail lamps
- > Man-made leather seats
- > 360-degree camera with 8 parking sensors
- > Ambient light 64 colors adjustable
- > 19" Amps rims
- > 7.4 kW on-board charger
- > Electric concealed door handles
- > Heating function on both front seats
- > Automatic 2-zone climate control
- > Powered tailgate

#### HIGHLIGHT FEATURES

- > Electric range: 420 km (WLTP, combined)
- > DC charging time (10-80 % at 150 kW): 30 min
- > Halo roof panoramic sunroof
- > CyberSparksLED headlights with automatic high beam assist and LED tail lamps
- > Man-made leather seats
- > 360-degree camera with 8 parking sensors
- > Ambient light 64 colors adjustable
- > 19" Amps rims
- > 22 kW on-board charger
- > Electric concealed door handles
- > Heating function on both front seats
- > Automatic 2-zone climate control
- > Powered tailgate