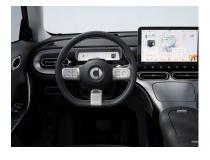

#### HIGHLIGHT FEATURES

- > Electric range: 420 km (WLTP, combined)
- > DC charging time (10-80 % at 150 kW): 30 min
- > Halo roof panoramic sunroof
- > CyberSparksLED headlights with automatic high beam assist and LED tail lamps
- > Man-made leather seats
- > 360-degree camera with 8 parking sensors
- > Ambient light 64 colors adjustable
- > 19" Amps rims
- > 22 kW on-board charger
- > Electric concealed door handles
- > Heating function on both front seats
- > Automatic 2-zone climate control
- > Powered tailgate