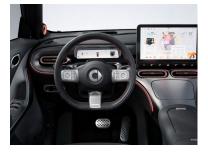

- > Electric range: 440 km (WLTP, combined)
- > DC charging time (10-80 % at 150 kW): 30 min
- > Halo roof panoramic sunroof
- > CyberSparksLED+ headlights with adaptive high beam assist and LED tail lamps
- > 360-degree camera with 8 parking sensors
- > Automatic parking assist with 12 sensors
- > 22 kW on-board charger
- > Duo leather seats
- > 10-inch head-up display
- > Beats® audio system
- > Heat pump

- > Electric range: 400 km (WLTP, combined)
- > AWD (All-wheel drive), 271 kW (368 hp)
- > DC charging time (10-80 % at 150 kW): 30 min
- > Halo roof panoramic sunroof
- > CyberSparksLED headlights with automatic high beam assist and LED tail lamps
- > 360-degree camera with 8 parking sensors
- > Automatic parking assist with 12 sensors
- > 22 kW on-board charger
- > Duo leather seats
- > Acceleration 0-100 kmh: 4.9 s
- > 10-inch head-up display
- > Heat pump
- > 19" Radial rims