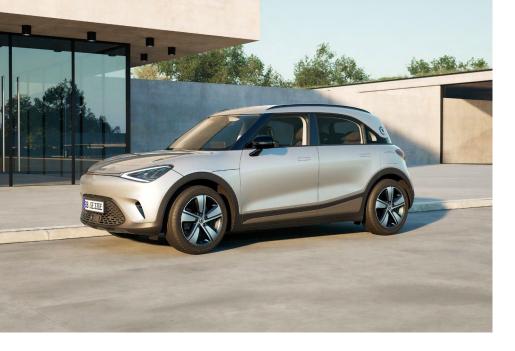

## SMART #1 LINE OVERVIEW

Customers can choose between the entry-level line Pure and the Pure+ with extended range, the urbanity of the Pro, the comfort of the Pro+, the elegance of the Premium, the performance of the Pulse or the sportiness of the BRABUS. All the features that an electric compact SUV can offer are combined in a smart package that is ready to go. Each variant of the smart #1 has its own character and special appeal. Now it's up to customers to choose the one that best suits their lifestyle.

### smart #1 Pure

The smart #1 Pure marks the new entry to the all-electric product portfolio. As a great companion for everyday mobility in urban environments and beyond the vehicle meets the requirements of premium comfort, advanced technology, and exceptional safety of modern drivers. The smart #1 Pure offers a rich digital user experience, including a 12.8-inch central screen and different connectivity packages. With characteristic features such as a lighter roof without a glass panel, the smart #1 Pure impresses with a high level of standard features and quality at a very competitive price point.