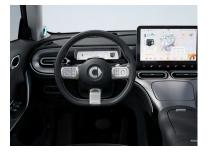

### smart #1 Pure

The smart #1 Pure marks the new entry to the all-electric product portfolio. As a great companion for everyday mobility in urban environments and beyond the vehicle meets the requirements of premium comfort, advanced technology, and exceptional safety of modern drivers. The smart #1 Pure offers a rich digital user experience, including a 12.8-inch central screen and different connectivity packages. With characteristic features such as a lighter roof without a glass panel, the smart #1 Pure impresses with a high level of standard features and quality at a very competitive price point.

#### HIGHLIGHT FEATURES

- > Electric range: 420 km (WLTP, combined)
- > DC charging time (10-80 % at 150 kW): 30 min
- > Halo roof panoramic sunroof
- > CyberSparksLED headlights with automatic high beam assist and LED tail lamps
- > Man-made leather seats
- > 360-degree camera with 8 parking sensors
- > Ambient light 64 colors adjustable
- > 19" Amps rims
- > 22 kW on-board charger
- > Electric concealed door handles
- > Heating function on both front seats
- > Automatic 2-zone climate control
- > Powered tailgate