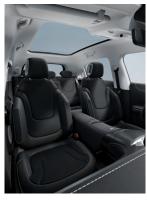

The smart #1 Pro+ offers everything you need for modern e-mobility — and so much more. In the Pro+ line comes equipped with a perfect package fulfilling all driver needs. The vehicle for urban environments and beyond provides a wide variety of features derived from premium cars.

- > Electric range: 440 km (WLTP, combined)
- > DC charging time (10-80 % at 150 kW): 30 min
- > Halo roof panoramic sunroof
- > CyberSparksLED+ headlights with adaptive high beam assist and LED tail lamps
- > 360-degree camera with 8 parking sensors
- > Automatic parking assist with 12 sensors
- > 22 kW on-board charger
- > Duo leather seats
- > 10-inch head-up display
- > Beats® audio system
- > Heat pump