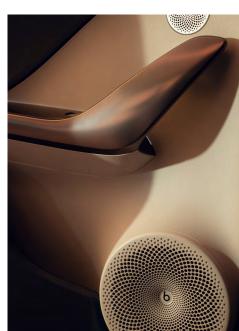

- > Electric range: 440 km (WLTP, combined)
- > DC charging time (10-80 % at 150 kW): 30 min
- > Halo roof panoramic sunroof
- > CyberSparksLED+ headlights with adaptive high beam assist and LED tail lamps
- > 360-degree camera with 8 parking sensors
- > Automatic parking assist with 12 sensors
- > 22 kW on-board charger
- > Duo leather seats
- > 10-inch head-up display
- > Beats® audio system
- > Heat pump