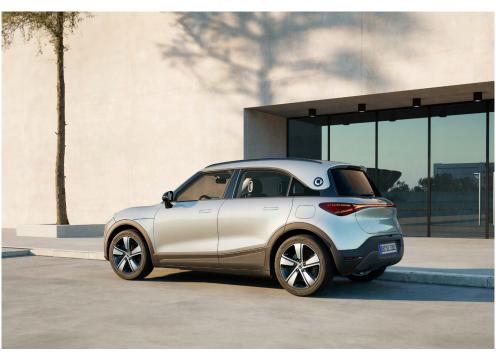

## SMART #1 LINE OVERVIEW

Customers can choose between the entry-level line Pure and the Pure+ with extended range, the urbanity of the Pro, the comfort of the Pro+, the elegance of the Premium, the performance of the Pulse or the sportiness of the BRABUS. All the features that an electric compact SUV can offer are combined in a smart package that is ready to go. Each variant of the smart #1 has its own character and special appeal. Now it's up to customers to choose the one that best suits their lifestyle.

## smart #1 Pure+

The smart #1 Pure+ is equipped with a more powerful energy storage system as opposed to the smart #1 Pure. As the ideal companion for everyday mobility in urban environments and beyond the vehicle meets the requirements of premium comfort, advanced technology and exceptional safety of modern drivers. This line offers a rich digital user experience, including a 12.8-inch central screen and different connectivity packages. In addition, the smart #1 Pure+ impresses with a high level of standard features and quality at an attractive price.