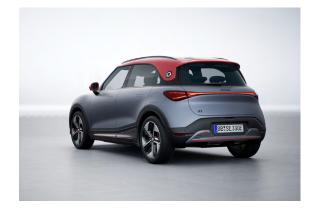

## smart #1 BRABUS

The smart #1 BRABUS combines pure performance with exclusivity and individualism. With its own BRABUS driving mode the car has a unique character, visually represented by a performance-oriented body design and various high-quality materials.

- > Electric range: 400 km (WLTP, combined)
- > DC charging time (10-80 % at 150 kW): 30 min
- > Halo roof panoramic sunroof
- > CyberSparksLED+ headlights with adaptive high beam assist and LED tail lamps
- > BRABUS driving mode
- > AWD (All-wheel drive), 315 kW (428 hp)
- > BRABUS interior and exterior appearance package
- > Automatic parking assist with 12 sensors
- > 22 kW on-board charger
- > Acceleration 0-100 km/h: 3.9 s
- > 10-inch head-up display
- > Ventilated seats
- > Heat pump