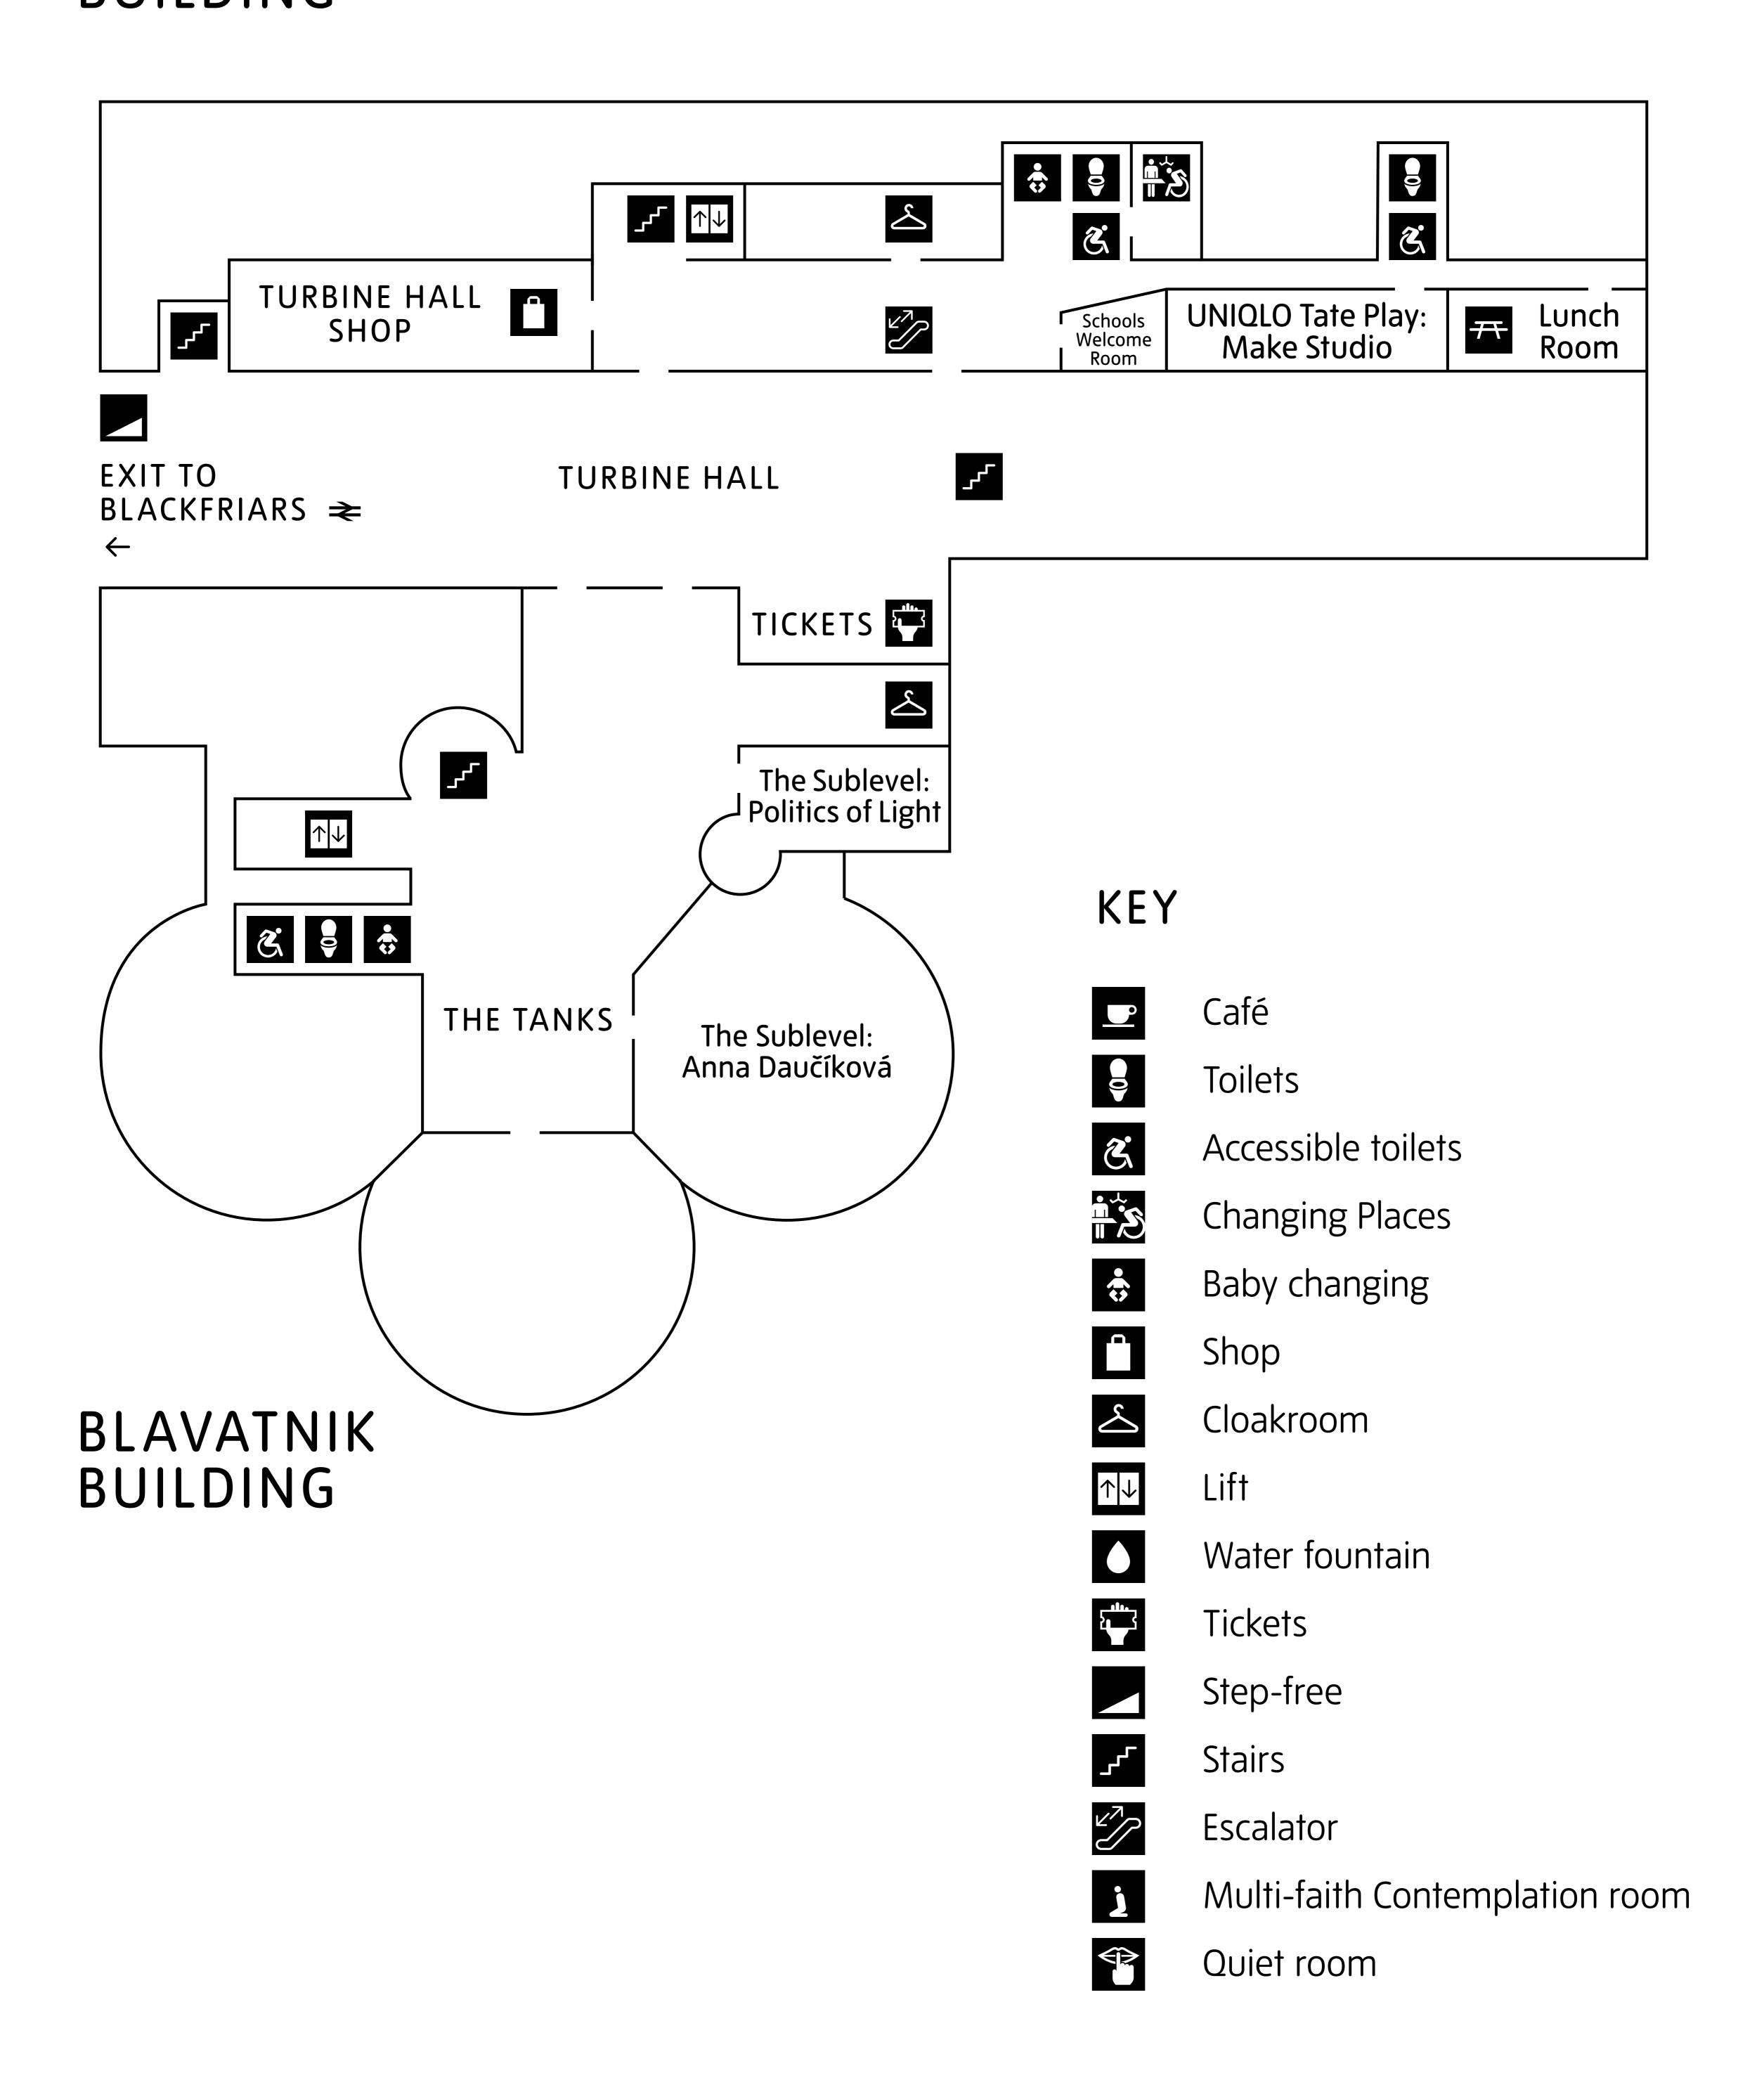

### NATALIE BELL BUILDING

**ACCESS** THROUGH LEVELS 0, 1 AND 4

## ACCESS THROUGH LEVELS 0, 1 AND 4