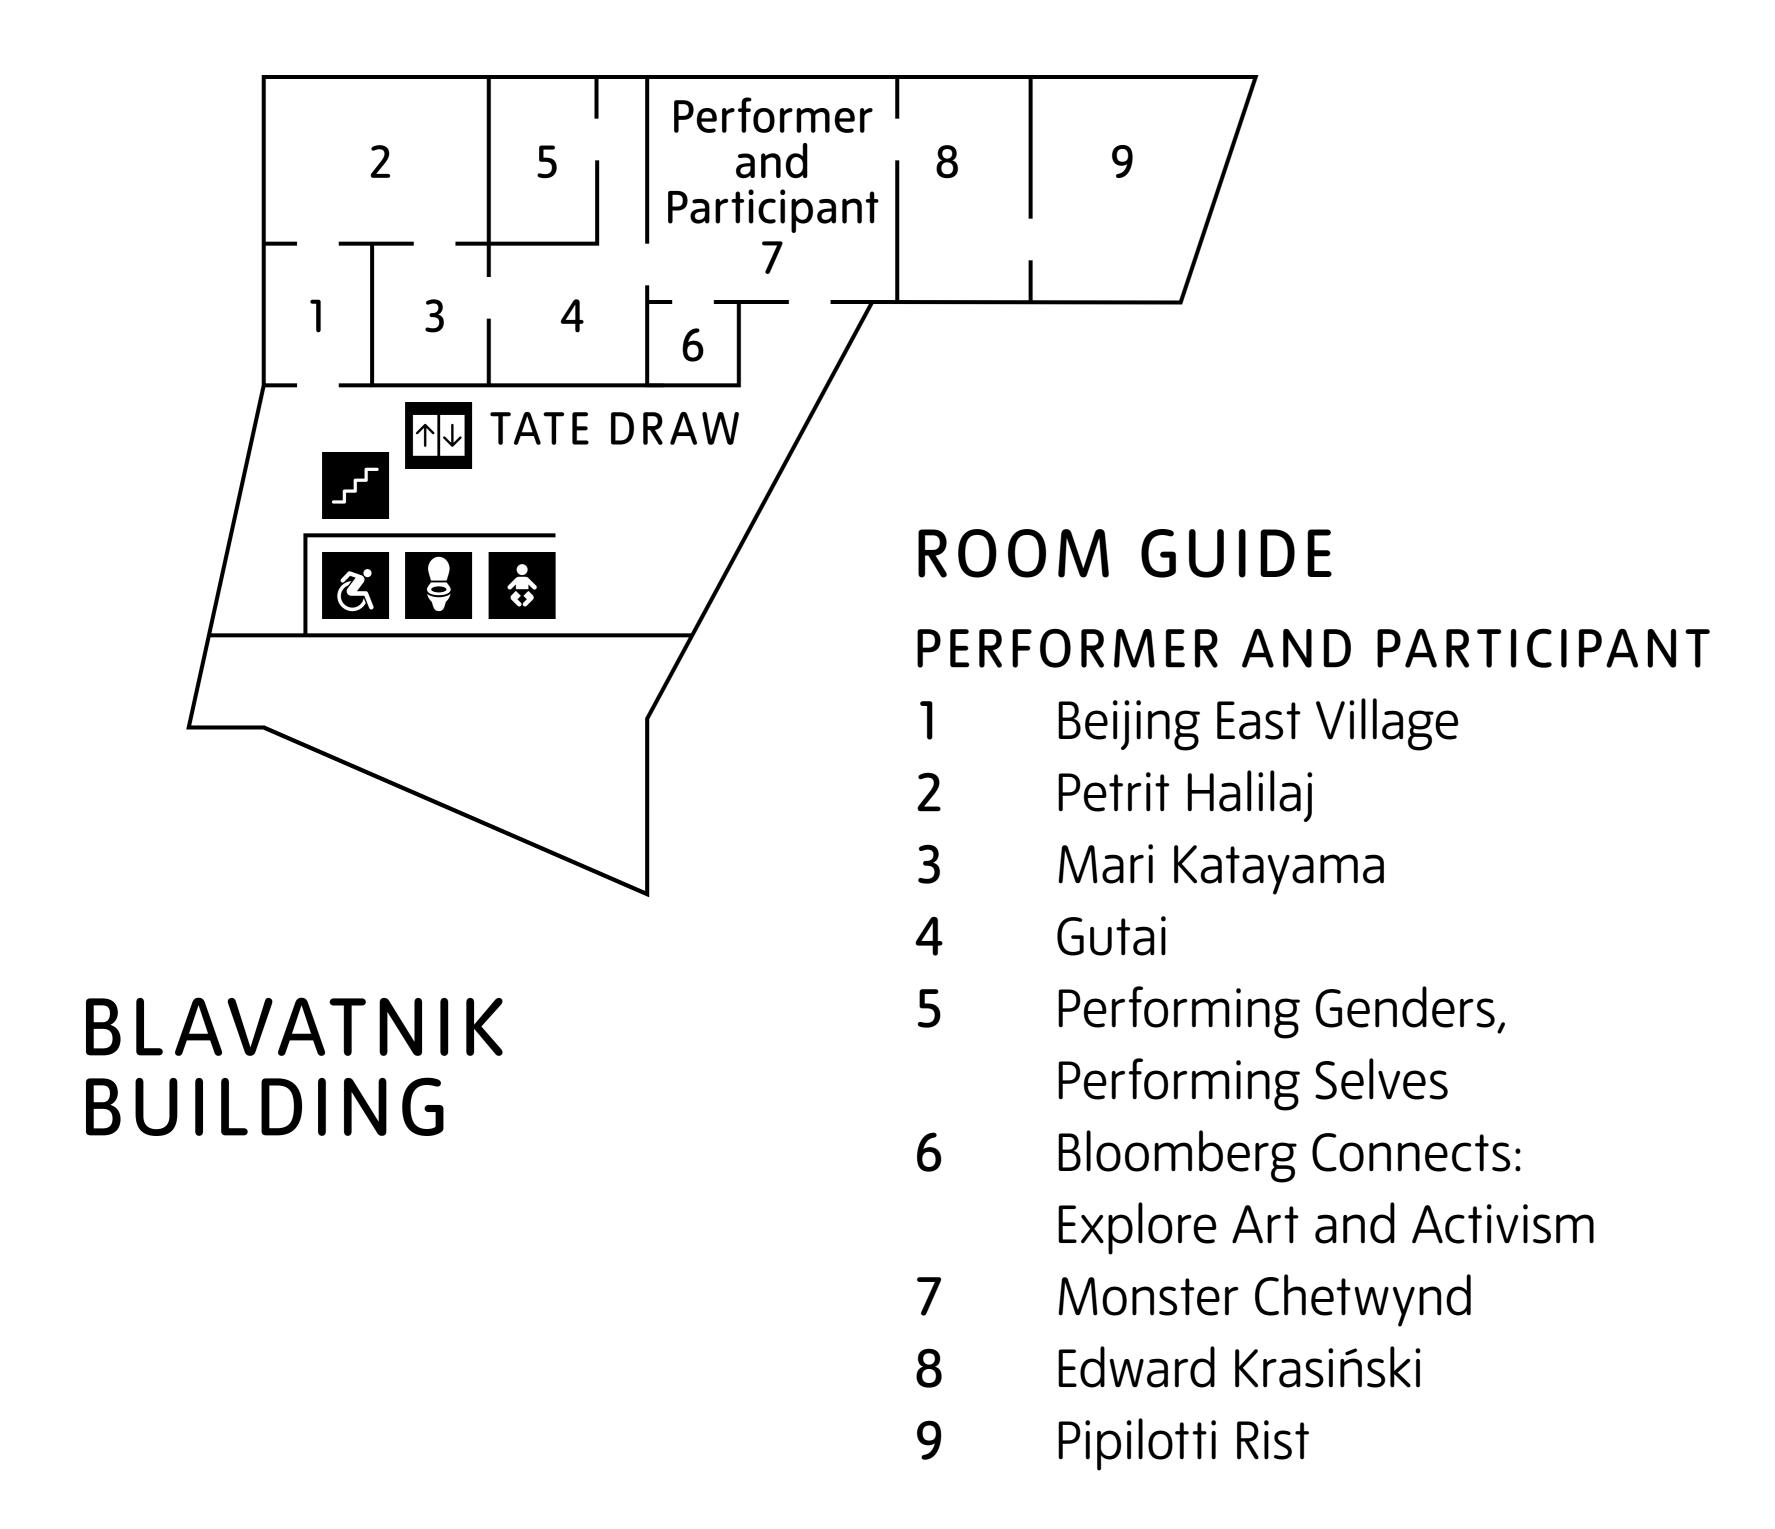

### ARTIST AND SOCIETY

- Betye Saar and Firelei Báez
- Abstraction and Society
- Civil War
- 4 Deana Lawson
- Nation Building 6
- Naufus Ramírez-Figueroa
- Joseph Beuys and 8 Vlassis Caniaris
- Tourmaline 9
- Citizens 10
- Joel Meyerowitz 11
- Farah Al Qasimi 12
- 13 Wael Shawky