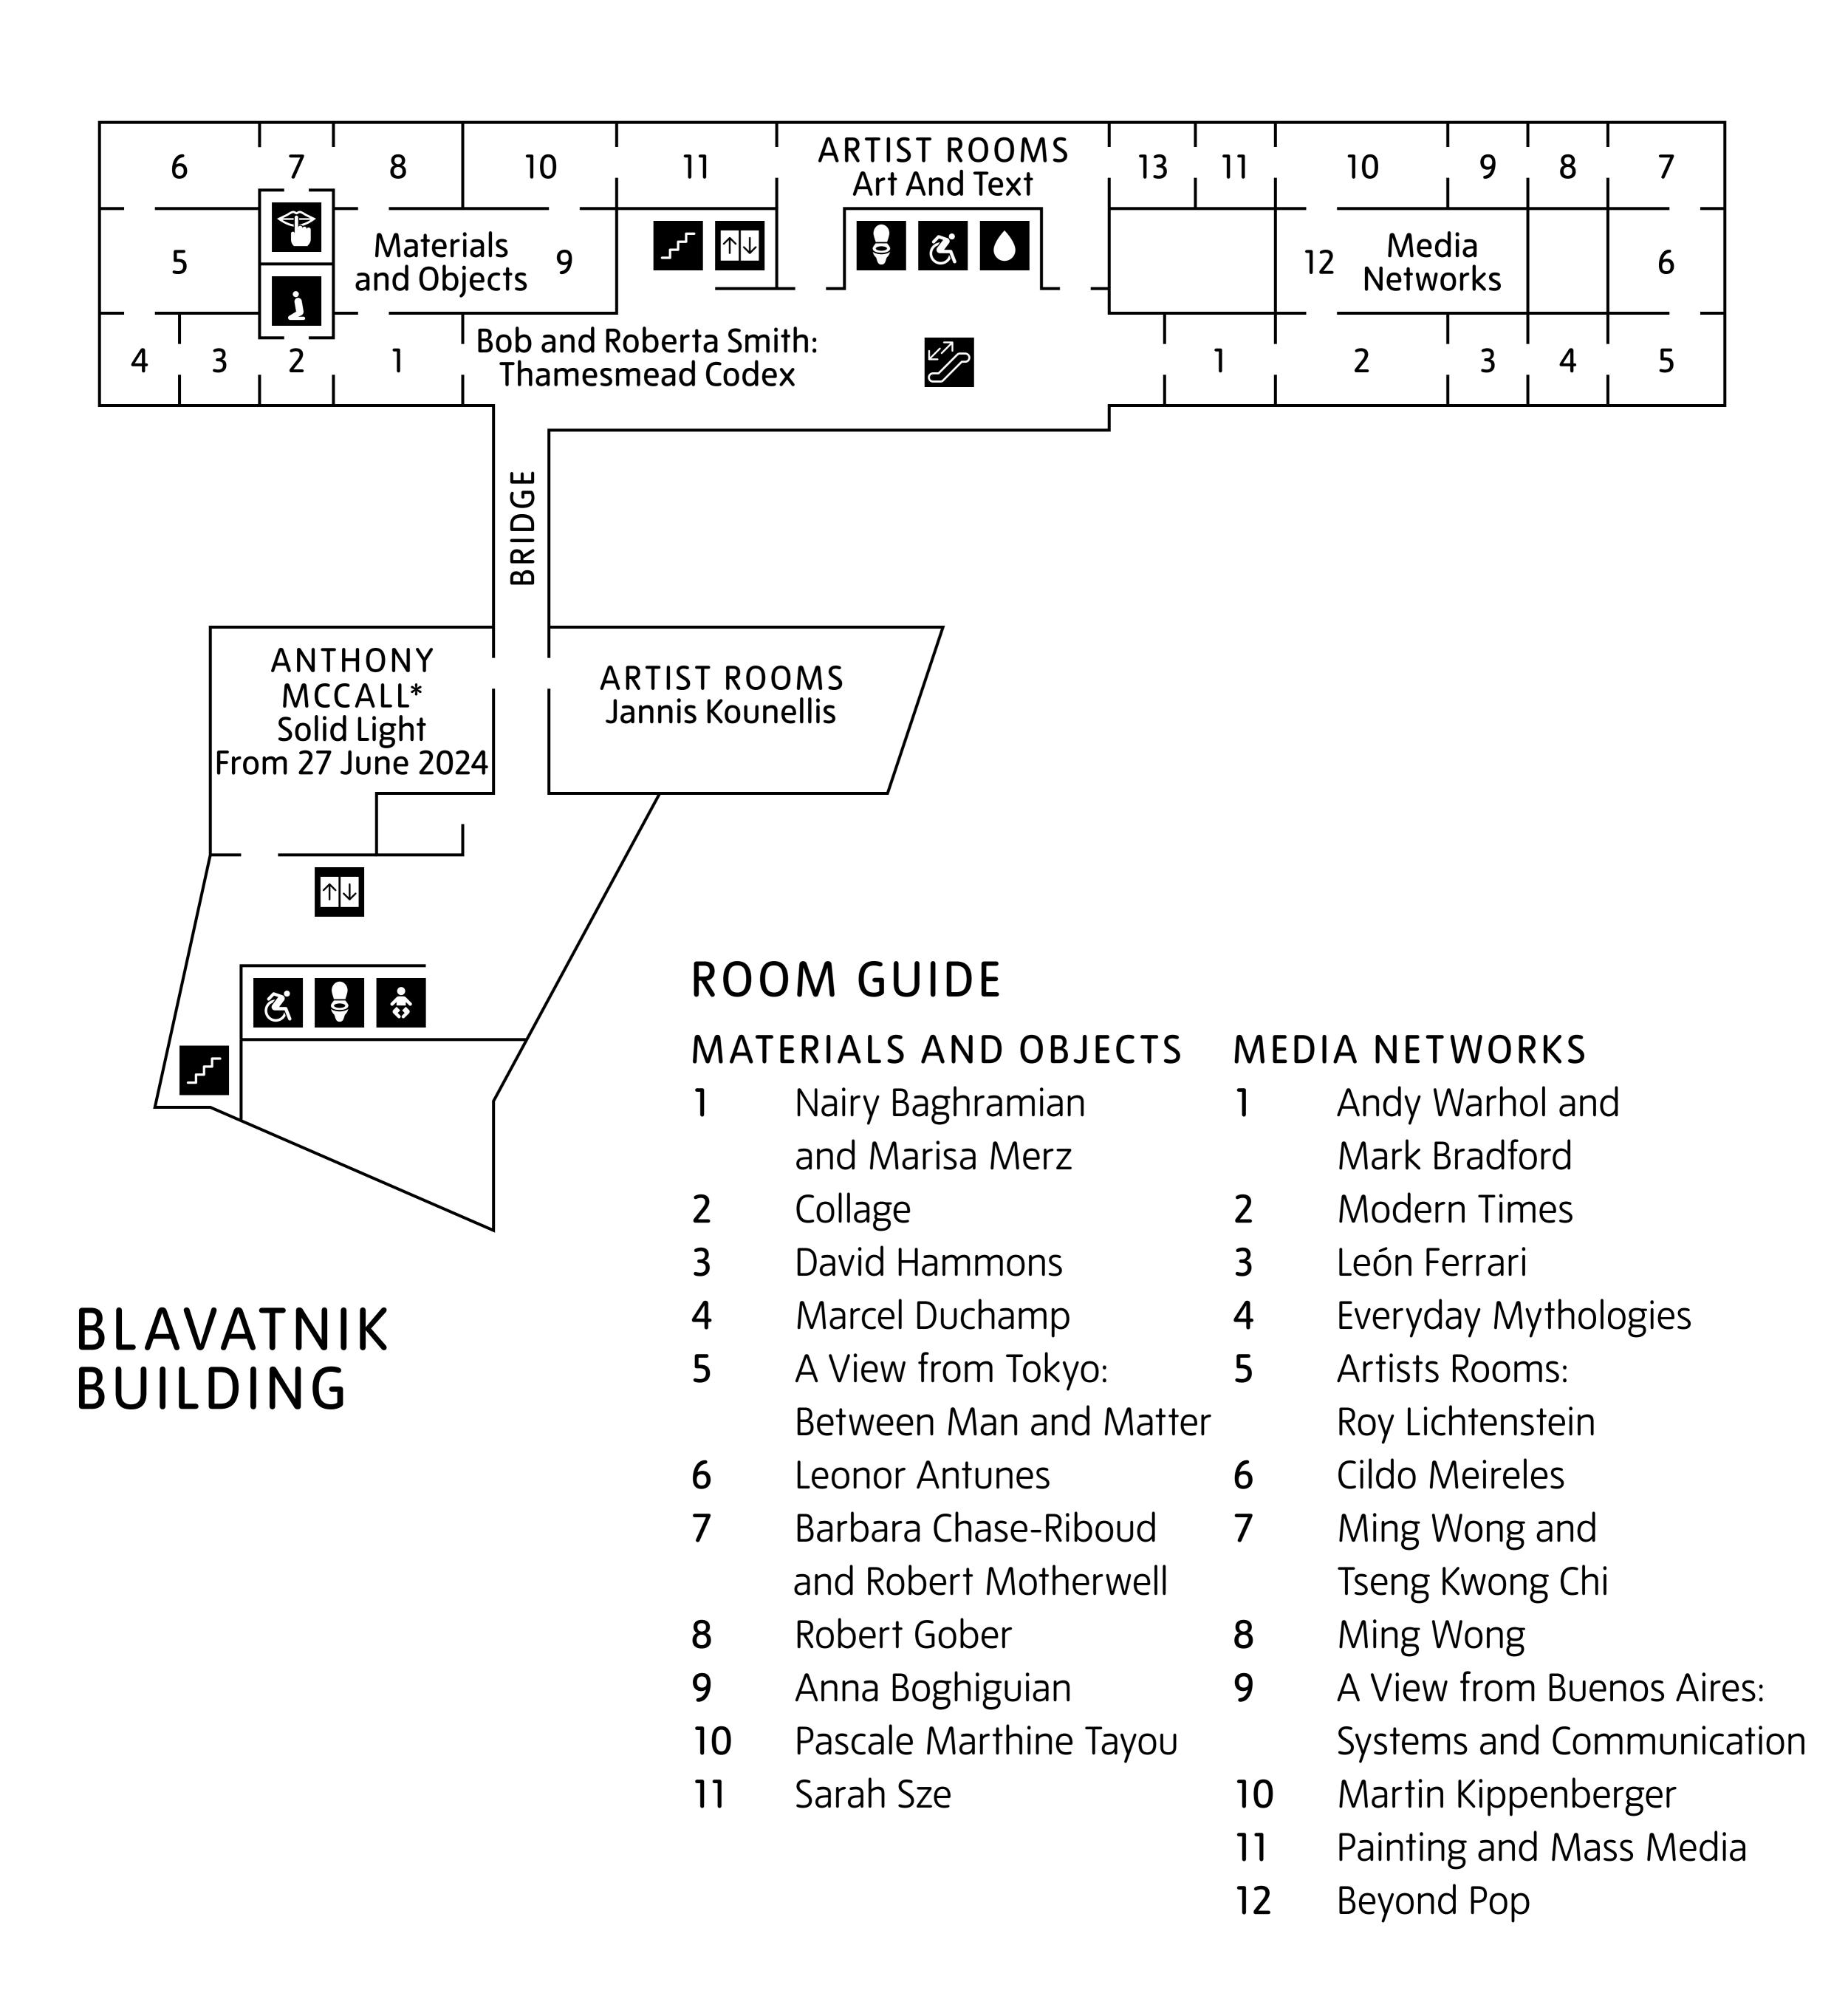

HROUGH LEVELS 0, 1 AND 4



### BLAVATNIK BUILDING

### ARTIST AND SOCIETY

- Betye Saar and Firelei Báez
- Abstraction and Society
- Civil War
- 4 Deana Lawson
- Nation Building 6
- Naufus Ramírez-Figueroa
- Joseph Beuys and 8 Vlassis Caniaris
- Tourmaline 9
- Citizens 10
- Joel Meyerowitz 11
- Farah Al Qasimi 12
- 13 Wael Shawky

### IN THE STUDIO

- Belkis Ayón and Sandra Vásquez de la Horra
- Studio Practice
- Geta Brătescu 3
- Explore In the Studio
- International Surrealism 5
- The Disappearing Figure: 6 Art after Catastrophe
- Painting with White
- Artist Rooms: 8
  - Agnes Martin
- Joan Mitchell 9
- Joan Mitchell 10
- Gerhard Richter 11
- 12 Painterly Gestures
- Infinite Geometry 13



### NATALIE BELL BUILDING



## ACCESS THROUGH LEVELS 0, 1 AND 4





### NATALIE BELL BUILDING