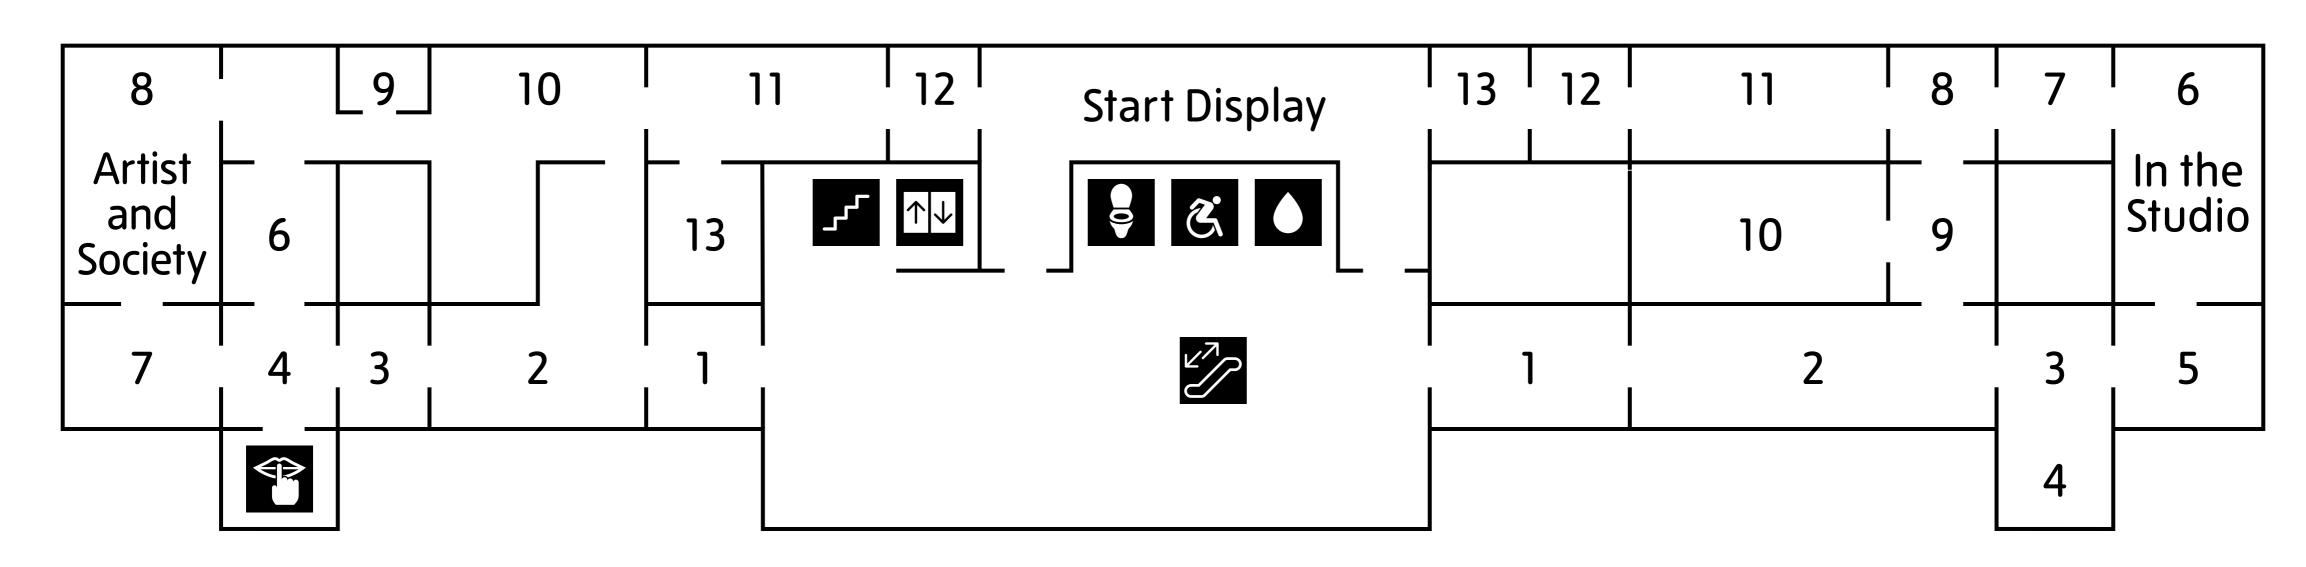

### ARTIST AND SOCIETY

- Betye Saar and Firelei Báez
- Abstraction and Society
- Civil War
- 4 Deana Lawson
- Nation Building 6
- Naufus Ramírez-Figueroa
- Joseph Beuys and 8 Vlassis Caniaris
- Tourmaline 9
- Citizens 10
- Joel Meyerowitz 11
- Farah Al Qasimi 12
- 13 Wael Shawky

### IN THE STUDIO

- Belkis Ayón and Sandra Vásquez de la Horra
- Studio Practice
- Geta Brătescu 3
- Explore In the Studio
- International Surrealism 5
- The Disappearing Figure: 6 Art after Catastrophe
- Painting with White
- Artist Rooms: 8
  - Agnes Martin
- Joan Mitchell 9
- Joan Mitchell 10
- Gerhard Richter 11
- 12 Painterly Gestures
- Infinite Geometry 13