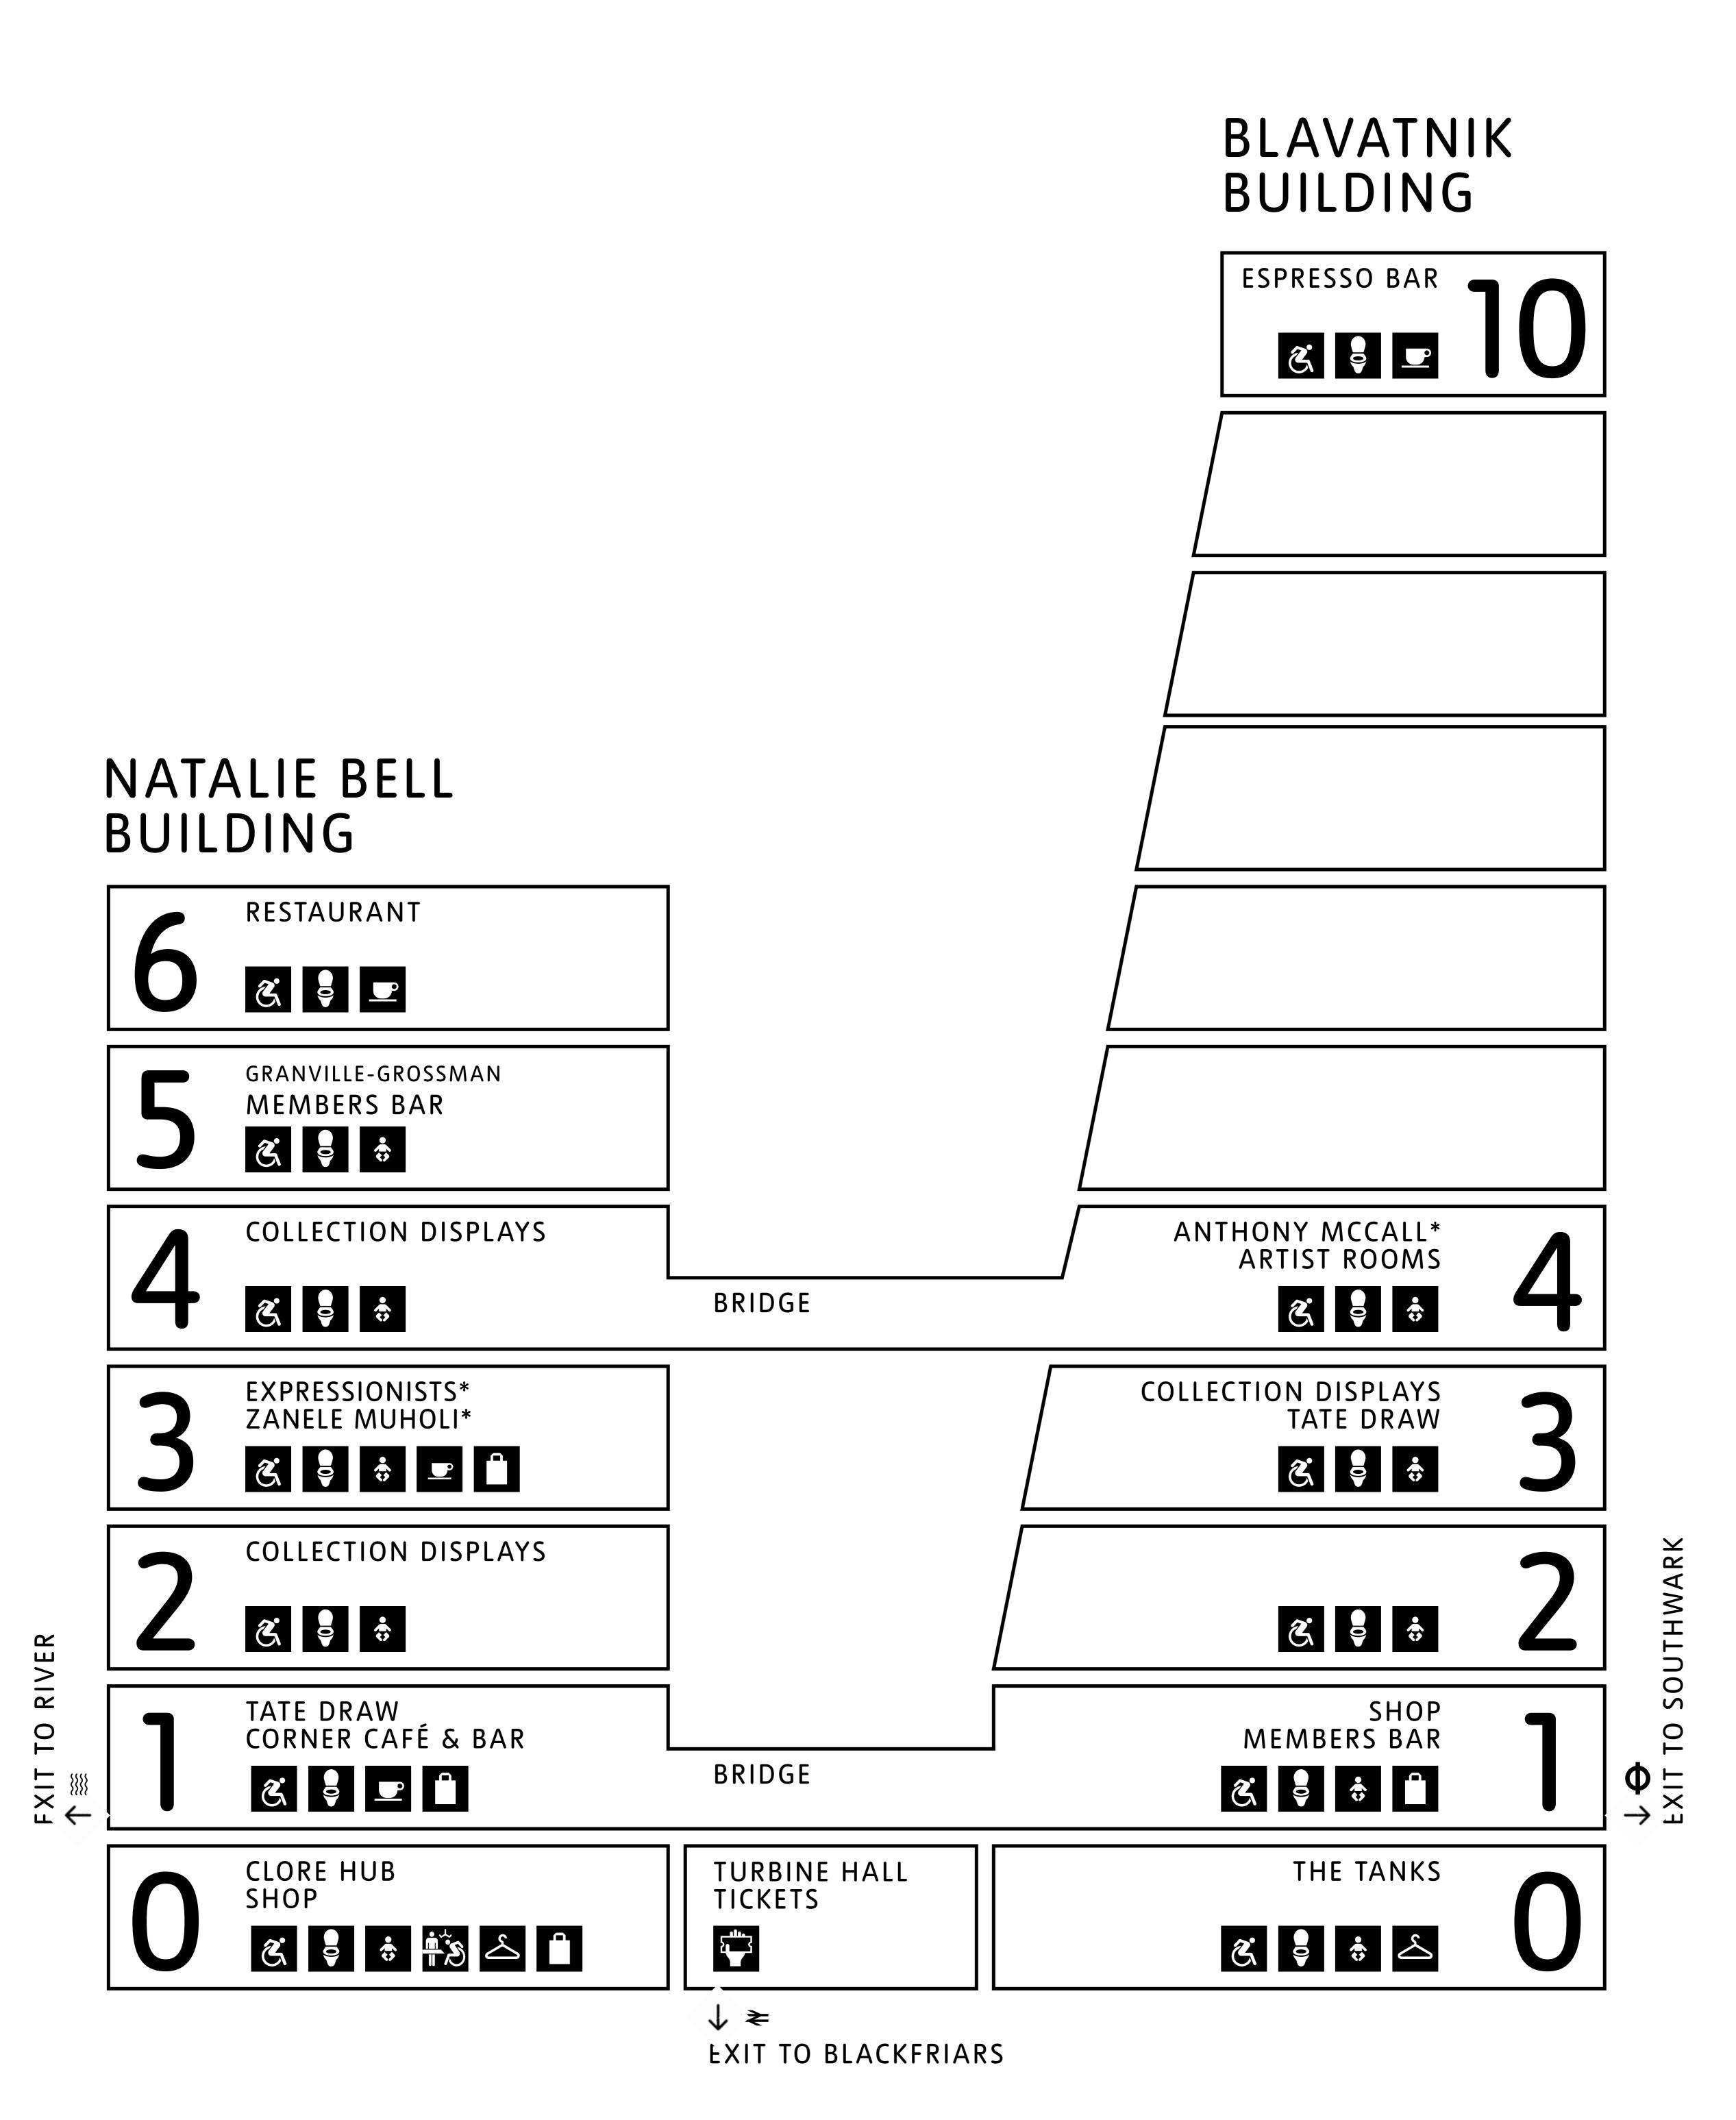

## NATALIE BELL BUILDING

### NATALIE BELL BUILDING

BLAVATNIK BUILDING

### NATALIE BELL BUILDING

**ACCESS** THROUGH LEVELS 0, 1 AND 4

### BLAVATNIK BUILDING

### NATALIE BELL BUILDING

## ACCESS THROUGH LEVELS 0, 1 AND 4