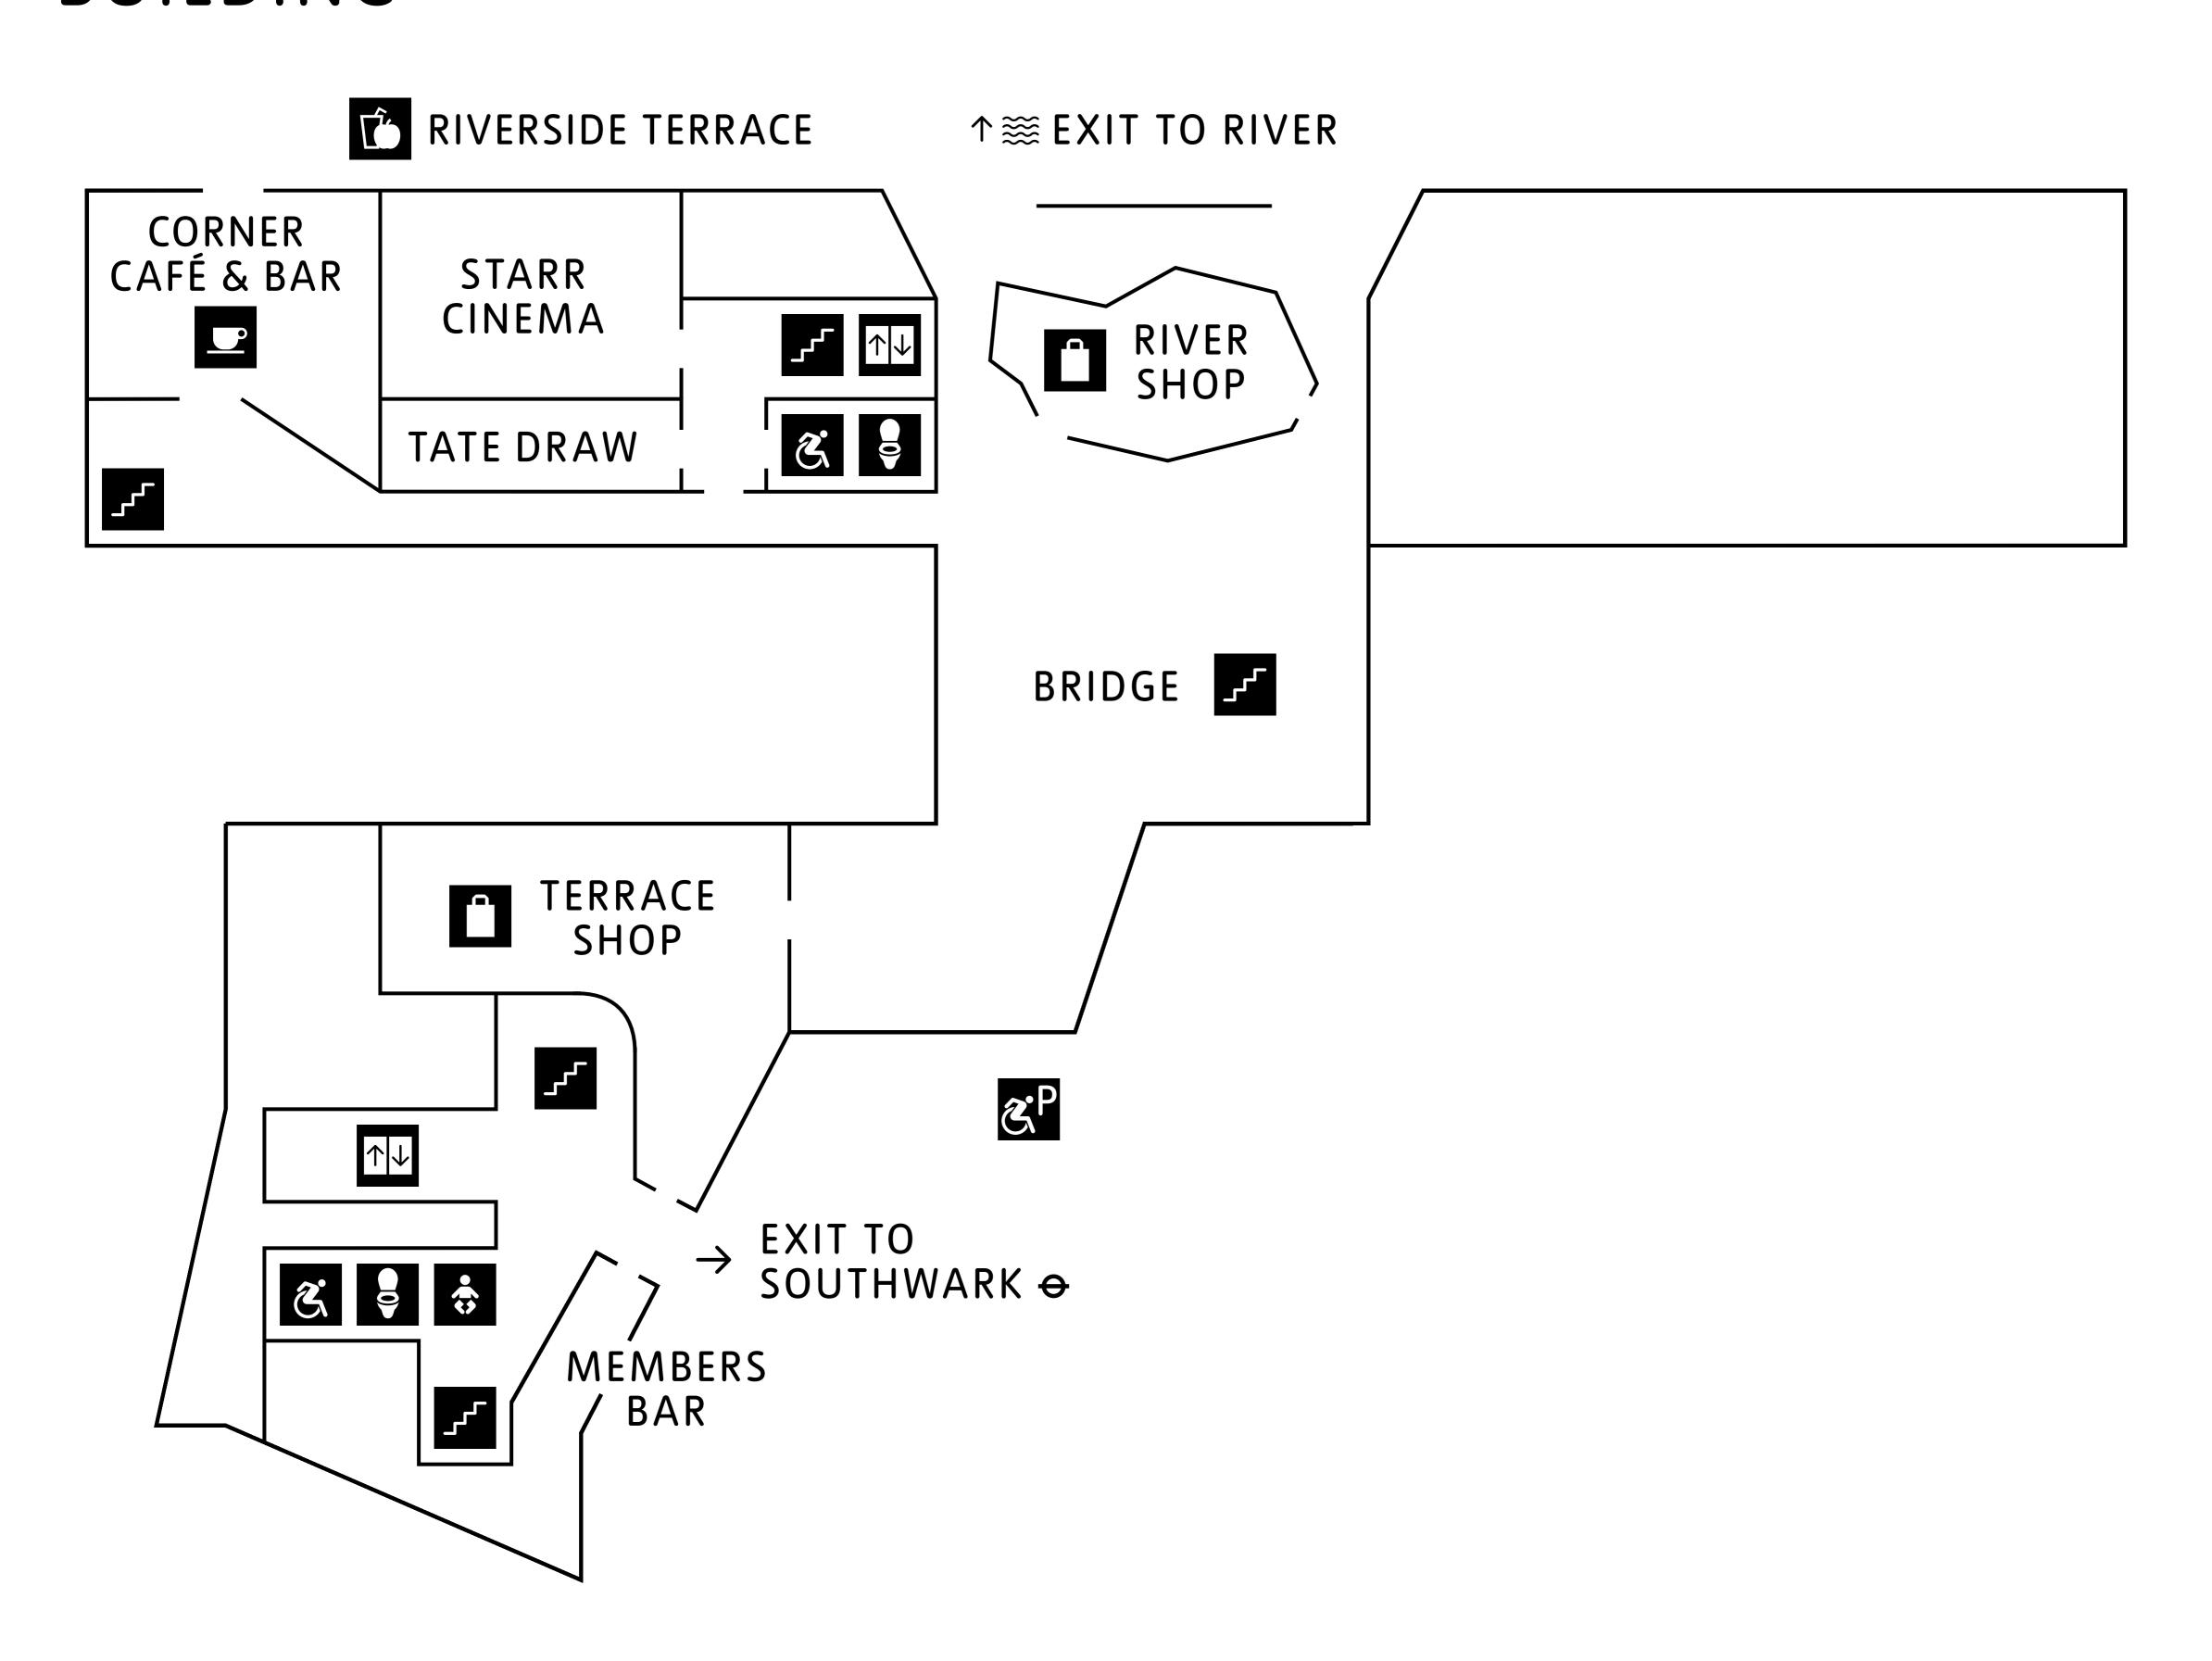

## NATALIE BELL BUILDING

### NATALIE BELL BUILDING

BLAVATNIK BUILDING

### NATALIE BELL BUILDING

**ACCESS** THROUGH LEVELS 0, 1 AND 4