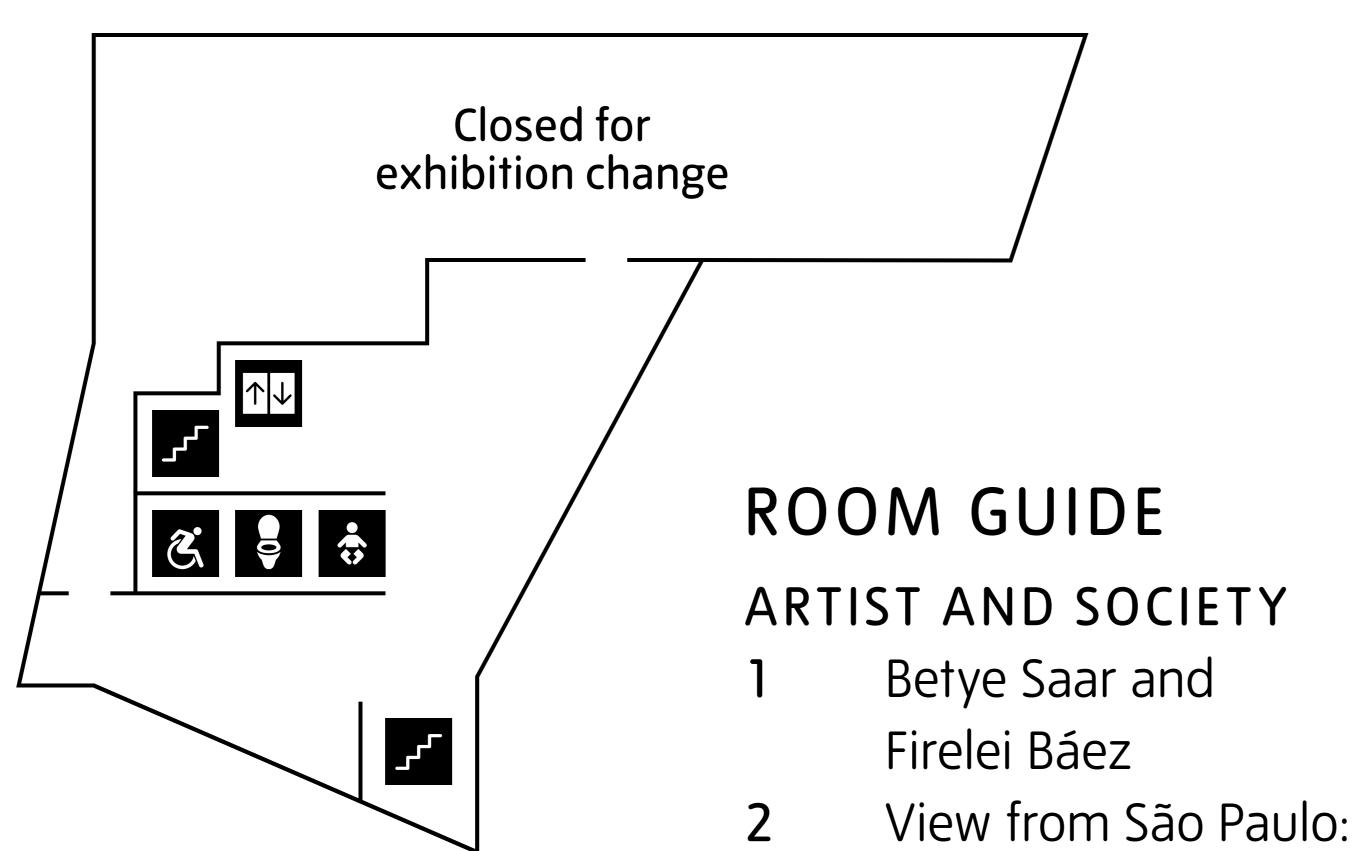

### ARTIST AND SOCIETY

- Betye Saar and Firelei Báez
- Abstraction and Society
- Civil War
- 4 Deana Lawson
- Nation Building 6
- Naufus Ramírez-Figueroa
- Joseph Beuys and 8 Vlassis Caniaris
- Tourmaline 9
- Citizens 10
- Joel Meyerowitz 11
- Farah Al Qasimi 12
- 13 Wael Shawky