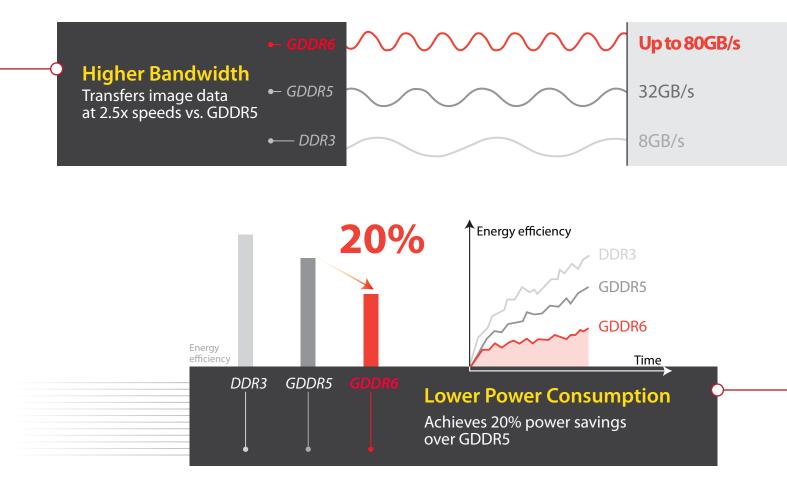

## **Key Benefits**

1 of 2 GDDR6 : Graphics Memory Solution For a Realistic Visual Experience

- http://product.skhynix.com
- in www.linkedin.com/company/sk-hynix