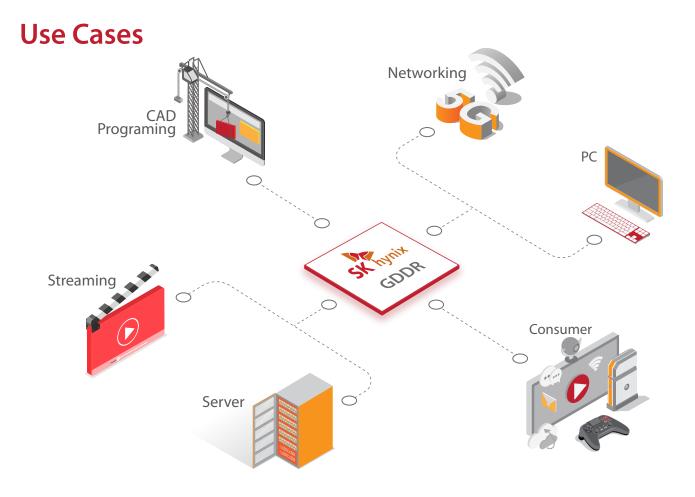

## **Key Benefits**

1 of 2 GDDR6 : Graphics Memory Solution For a Realistic Visual Experience

- http://product.skhynix.com
- in www.linkedin.com/company/sk-hynix