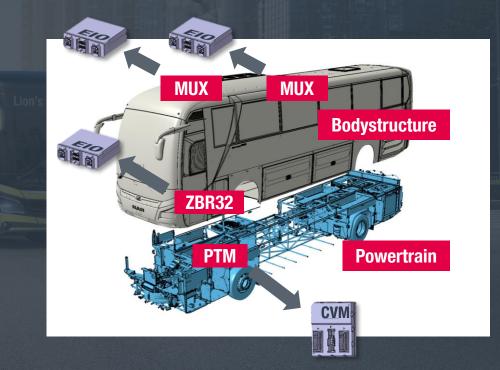

# **MODEL YEAR 2024:** FOR MORE DRIVER'S COMFORT, SAFETY AND EFFICIENCY

- New electronic platform for all models
- Complying with and exceeding all upcoming new legal requirements:
  - Regulations on driving safety (EU Regulation 2019/2144)
  - IT security regulations such as the European Road Security Program

#### MY2024

2024

- New E/E-architecture
- ADAS features
- New cockpit
- Road security ready
- Data provision