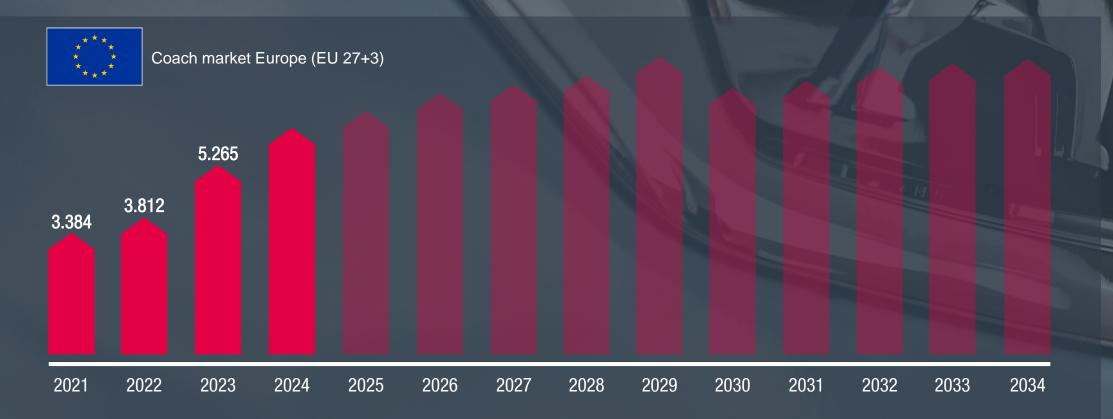

## SUCCESSFUL ON THE MARKET: COACH MARKET RECOVERY AFTER COVID

MAN COACH DRIVING EXPERIENCE 2024 JULY 2024