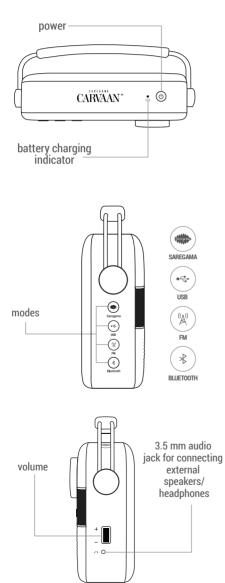

### **BUTTONS & PORTS ON SAREGAMA CARVAAN**

Full battery charge time: 2-3 hours; Battery usage: Approximately 5 hours once the battery is fully charged

To choose a mode, press the corresponding mode button on the unit/ remote

1. **SAREGAMA:** 5000 pre-loaded evergreen songs categorized into Artistes, Devotional & Carnatic; this is the default mode on first power on/reset

2. **USB**\*: Plug in a USB into the USB port on Carvaan to enjoy your personal collection of songs

3. FM : Listen to local FM stations.

FM frequency: 87.5 to 108 MHZ

Note: We recommend that you do not put the unit on charge while listening to FM as it will interrupt the signal

4. **BLUETOOTH**\*\*: Pair your mobile phone / tablet with Carvaan. Enjoy songs stored on your personal device on Carvaan speakers

\*support for USB 2.0 \*\*support for BT version 4.1

Choose a category in Saregama Mode

**1. Artistes:** 20+ music stations dedicated to Tamil and Hindi film legends like M.G. Ramachandran, Vaali, A.R. Rahman, S.P. Balasubrahmanyam, Lata Mangeshkar, Kishore Kumar and many more

**2. Devotional:** 8 stations spanning deities like Murugan, Ayyapan, Amman amongst others

**3. Carnatic:** 20 stations dedicated to vocal and instrumental Carnatic music by artistes like M.S. Subbulakshmi, Dr. M. Balamurlikrishna, N. Ramani, E. Gayatri and others