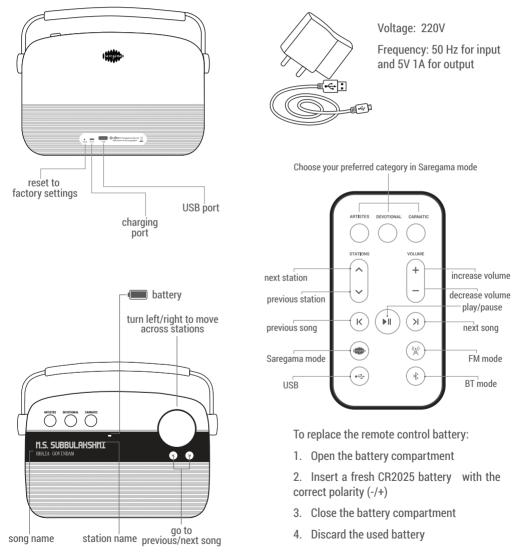

### **BUTTONS & PORTS ON SAREGAMA CARVAAN**

Full battery charge time: 2-3 hours; Battery usage: Approximately 5 hours once the battery is fully charged

To choose a mode, press the corresponding mode button on the unit/ remote

1. **SAREGAMA:** 5000 pre-loaded evergreen songs categorized into Artistes, Devotional & Carnatic; this is the default mode on first power on/reset

2. **USB**\*: Plug in a USB into the USB port on Carvaan to enjoy your personal collection of songs

3. FM : Listen to local FM stations.

FM frequency: 87.5 to 108 MHZ

Note: We recommend that you do not put the unit on charge while listening to FM as it will interrupt the signal

4. **BLUETOOTH**\*\*: Pair your mobile phone / tablet with Carvaan. Enjoy songs stored on your personal device on Carvaan speakers

\*support for USB 2.0 \*\*support for BT version 4.1

Choose a category in Saregama Mode

**1. Artistes:** 20+ music stations dedicated to Tamil and Hindi film legends like M.G. Ramachandran, Vaali, A.R. Rahman, S.P. Balasubrahmanyam, Lata Mangeshkar, Kishore Kumar and many more

**2. Devotional:** 8 stations spanning deities like Murugan, Ayyapan, Amman amongst others

**3. Carnatic:** 20 stations dedicated to vocal and instrumental Carnatic music by artistes like M.S. Subbulakshmi, Dr. M. Balamurlikrishna, N. Ramani, E. Gayatri and others

f. To ensure optimum battery condition, the unit should be charged for atleast 4 to 5 hours, once a month.

Note: if the unit is unused for a month or more, battery will get completely discharged