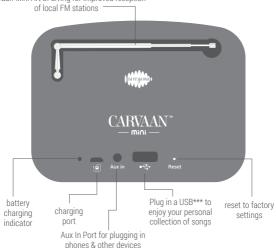

## BACK VIEW: PORTS ON CARVAAN MINI ART OF LIVING

Pull out the antenna from the back panel of Carvaan Mini Art of Living for improved reception

Micro USB to USB charging cable Frequency: 50 Hz for input and 5V 1A for output

Full battery charge time 1-2 hours Battery usage: Approximately 4-5 hours once the battery is fully charged