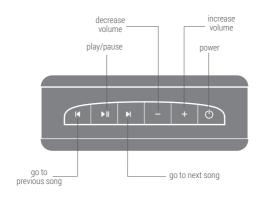

# CARVAAN MA — mini — USER MANUAL

#### TOP VIEW: BUTTONS ON CARVAAN MINI ART OF LIVING



#### LEFT SIDE VIEW: MODES ON CARVAAN MINI ART OF LIVING



To choose a mode, press the corresponding mode button on the unit

#### SAREGAMA

Saregama Mode has 35 Meditations, 45 Knowledge Talks, 300 Bhajans, 25 Chants & Stotrams divided in 8 categories. For the complete list of categories, go to page 8

To go to the next/ previous category, press the next/ previous buttons respectively for 3-4 seconds.

This is the default mode on first power on/reset.

#### FM/AM\*

Listen to local FM/ AM stations.

To tune to FM, press FM/AM mode button

To tune to AM, press FM/AM mode button again

To tune to AM from any other mode, press FM/AM mode button twice

\*AM station will play as per broadcast timings



To auto tune FM/AM stations, follow the steps:

Step 1: Press play/pause button for 5 se