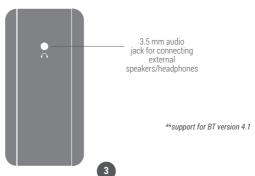

o auto tune FM/AM stations, follow the steps:

Step 1: Press play/pause button for 5 seconds

Step 2: Searching for all FM/AM signals will start. You will hear a searching sound and each FM/AM station will play for approx. 3-4 seconds till all stations are tuned.

Step 3: Press next/ previous button to go to next/previous station FM frequency: 87.5 to 108 MHZ; AM frequency: 520 to 1710 KHZ

Note: It is recommended that you do not put the unit on charge while listening to FM/AM as it will interrupt the signal

For detailed process to auto tune FM/AM stations, refer to the insert in the box

#### **BLUETOOTH\*\***

Pair your mobile phone/ tablet with Carvaan Mini Art of Living. Enjoy songs stored on your personal device on Carvaan Mini Art of Living speakers

# **RIGHT SIDE VIEW: AUX OUT**



# FRONT VIEW: STATUS LIGHT



When you turn on Carvaan Mini Art of Living you will be able to see a light on the front of the unit. This light indicates the status as follows:

- i. When the blue light is steady, it indicates that a song has been paused
- ii. When the blue light blinks, it indicates that the battery is very low. Please connect the unit to a power source to charge it

## BACK VIEW: PORTS ON CARVAAN MINI ART OF LIVING

Pull out the antenna from the back panel of Carvaan Mini Art of Living for improved reception





Micro USB to USB charging cable Frequency: 50 Hz for input and 5V 1A for output

Full battery charge time 1-2 hours Battery usage: Approximately 4-5 hours once the battery is fully charged

#### SAFETY HANDLING

#### 1. CARE FOR PRODUCT

- a. Keep Carvaan Mini