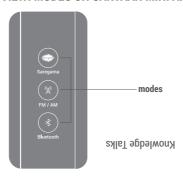

#### LEFT SIDE VIEW: MODES ON CARVAAN MINI ART OF LIVING

To choose a mode, press the corresponding mode button on the unit

#### SAREGAMA

Saregama Mode has 35 Meditations, 45 Knowledge Talks, 300 Bhajans, 25 Chants & Stotrams divided in 8 categories. For the complete list of categories, go to page 8

To go to the next/ previous category, press the next/ previous buttons respectively for 3-4 seconds.

This is the default mode on first power on/reset.

#### FM/AM\*

Listen to local FM/ AM stations.

To tune to FM, press FM/AM mode button

To tune to AM, press FM/AM mode button again

To tune to AM from any other mode, press FM/AM mode button twice

\*AM station will play as per broadcast timings

#### **BLUETOOTH\*\***

Pair your mobile phone/ tablet with Carvaan Mini Art of Living. Enjoy songs stored on your personal device on Carvaan Mini Art of Living speakers