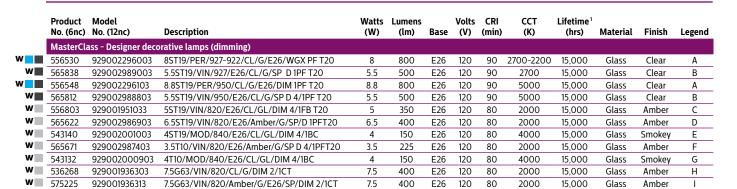

## Philips LED Designer decorative lamps

Ordering, electrical and technical data (Subject to change without notice)

7.5

7.5

7.5

7.5

7.5

7.5

7.5

250

400

400

250

400

400

250

120 80

120 80

120 80

120

80

E26

E26 120 80

E26

E26 120 80

E26

E26 120 80

E26

Lamps rated 15,000 hours is in an enclosed fixture. Life rating is 25,000 in an unenclosed. Warranty is based off of 15,000 hour claim.
Lamps rated at 25,000 hours is for an unenclosed fixture. Life rating is 15,000 hours for enclosed. Warranty is based off of 25,000 hour claim.

7.5T20/VIN/820/Amber/G/E26/SP/DIM 2/1CT

7.5A50/VIN/820/CL/G/E26/amber/SP/DIM 2/1CT

7.5G63/modern/840/CL/G/DIM 2/1CT

7.5A50/modern/840/CL/G/DIM 2/1CT

7.5T20/modern/840/CL/G/DIM 2/1CT

7.5A50/VIN/820/CL/G/DIM 2/1CT

7.5T20/VIN/820/CL/G/DIM 2/1CT

4000

2000

2000

4000

2000

2000

4000

15,000

15,000

15,000

15,000

15,000

15,000

15,000

Glass

Glass

Glass

Glass

Glass

Glass

Glass

Smokey

Amber

Amber

Smokey

Amber

Amber

Smokey

M

Ν

N

W

w

w

w

W

w

536292

536276

575233

536300

536284

575241

**W** 536318

929001936603

929001936403

929001936413

929001936703

929001936503

929001936513

929001936803