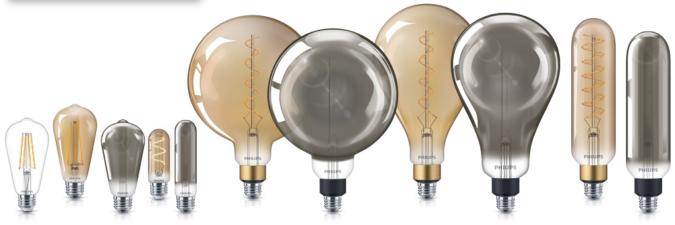

## Designed to be seen whether it's on or off

Philips designer decorative LED lamps transform your facility with a perfect blend of warm white light or a modern, cool lighting experience. With very long lifetime, up to 90% energy savings, this lamp as a fixture approach, will also evenly distribute light with trendy and stylish charm for a welcoming space.

## **Benefits**

- Long lifetime that reduces the need for replacement
- Easy replacement of classic conventional lamps
- Perfect fit and high quality finishing
- Increased energy savings when compared to traditional incandescent lamps
- Vintage, modern and clear colors for multiple room themes
- Perfect for decorative installations including residential applications, hospitality, and restaurants