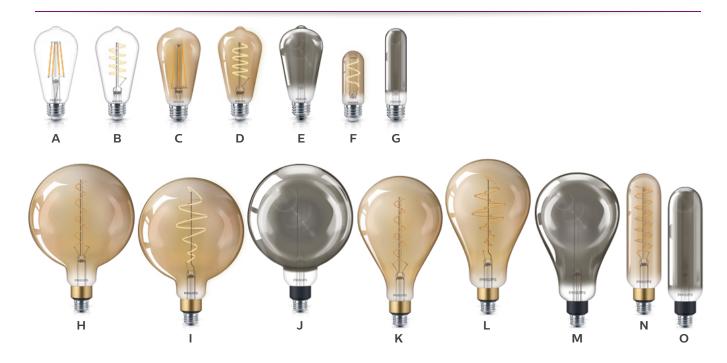

## Philips LED Designer decorative lamps

Ordering, electrical and technical data (Subject to change without notice)

7.5

7.5

7.5

7.5

7.5

7.5

7.5T20/VIN/820/Amber/G/E26/SP/DIM 2/1CT

7.5A50/VIN/820/CL/G/E26/amber/SP/DIM 2/1CT

7.5G63/modern/840/CL/G/DIM 2/1CT

7.5A50/modern/840/CL/G/DIM 2/1CT

7.5T20/modern/840/CL/G/DIM 2/1CT

7.5A50/VIN/820/CL/G/DIM 2/1CT

7.5T20/VIN/820/CL/G/DIM 2/1CT

4000

2000

2000

4000

2000

2000

4000

Glass

Glass

Glass

Glass

Glass

Glass

Smokey

Amber

Amber

Smokey

Amber

Amber

Smokey

M

Ν

N