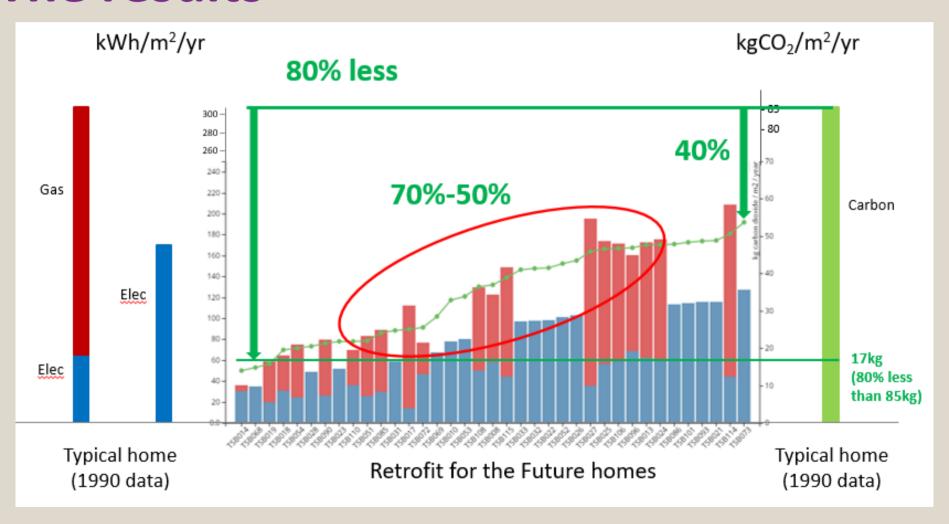

ways.



#### Retrofit for the future

- What is Retrofit for the future?
- Why is it important?
- Key findings?
- Innovation and the future

#### **Innovate UK's Built Environment work**



#### Retrofit for the Future – what was it?







# Why is it important?



"Above any other issue, older people are worried about the price of heating their home."

BBC News online, 21 February 2014



# Six retrofit themes provide a framework for ensuring all parts of retrofit are done well



### **Retrofit Planning**



"Everything was done as I asked. They looked after me very, very well."

# **Building Fabric and Indoor Air Quality**





#### **Services**

Advanced controls that Keep it Simple!!





# **Working on site**



# **Engaging residents**



"Communication was key."

## The results



#### The results

How comfortable are you in your home?



#### Innovations and the future of retrofit





#### Resources to help you plan a retrofit

- Retrofit for the Future Report <a href="https://www.gov.uk/government/publications/retrofit-for-the-future-a-guide-to-making-retrofit-work">https://www.gov.uk/government/publications/retrofit-for-the-future-a-guide-to-making-retrofit-work</a>
- Retrofit Revealed report <a href="https://www.gov.uk/government/publications/retrofit-revealed-retrofit-for-the-future-data-analysis">https://www.gov.uk/government/publications/retrofit-revealed-retrofit-for-the-future-data-analysis</a>
- Cost analysis report <a href="https://www.gov.uk/government/publications/retrofit-for-the-future-analysis-of-cost-data">https://www.gov.uk/government/publicatio