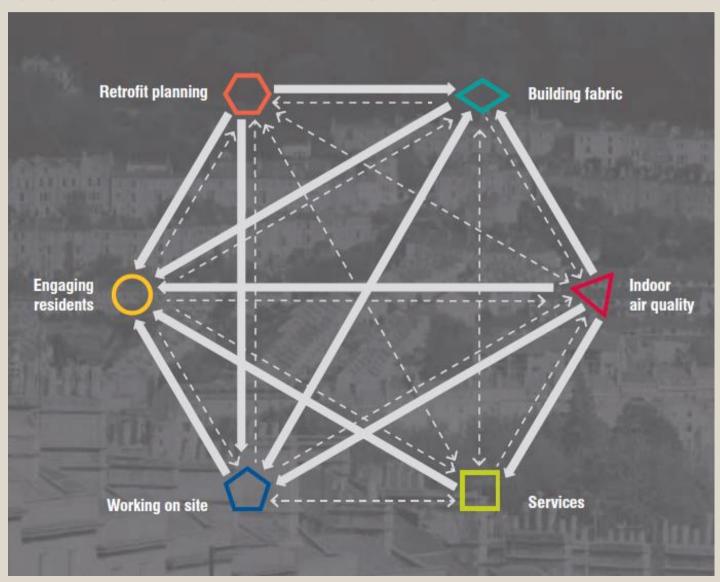

# Six retrofit themes provide a framework for ensuring all parts of retrofit are done well