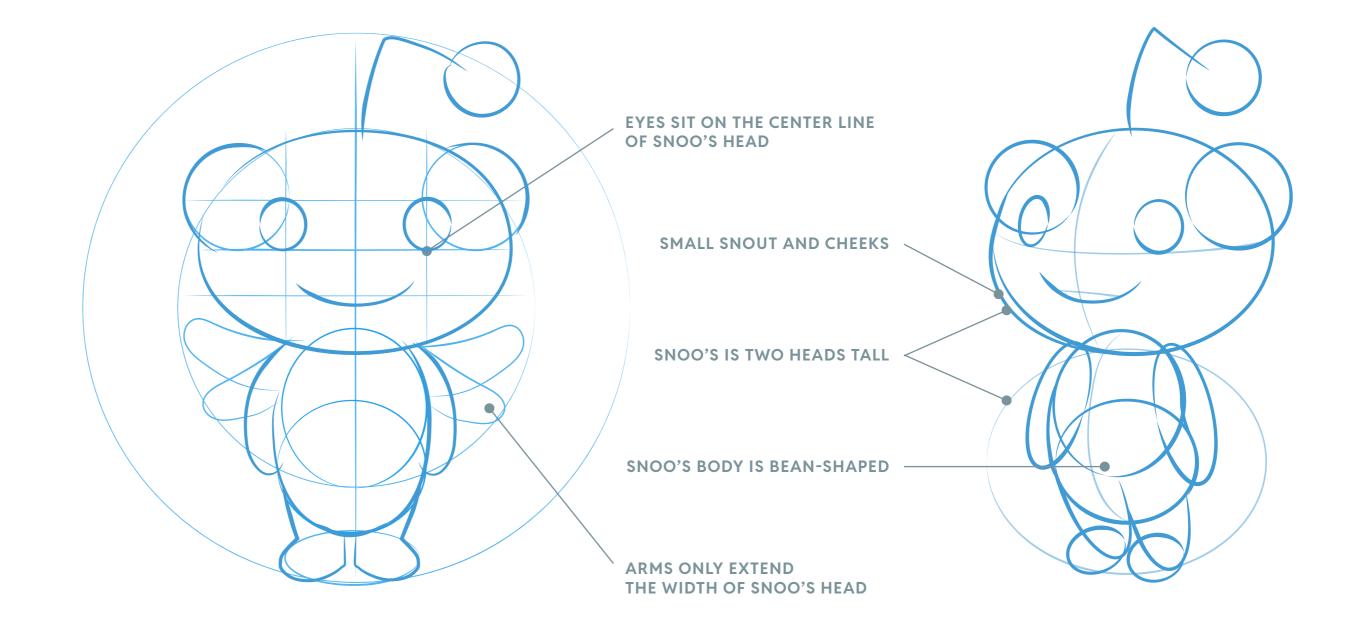

# **Proportions**

Keep these specifications in mind whenever creating artwork of Snoo.

Snoo can have a variety of facial expressions, and the curve and bend of the antenna helps to show emotion.

For certain expressions such as a grin, Snoo may gain teeth or a tongue. But when not expressing emotion, Snoo may have no mouth at all.

Similarly, Snoo's hands normally have no digits and resemble mittens. However, when needed a hint of thumb or index finger may appear for certain hand positions, such as pointing.

11