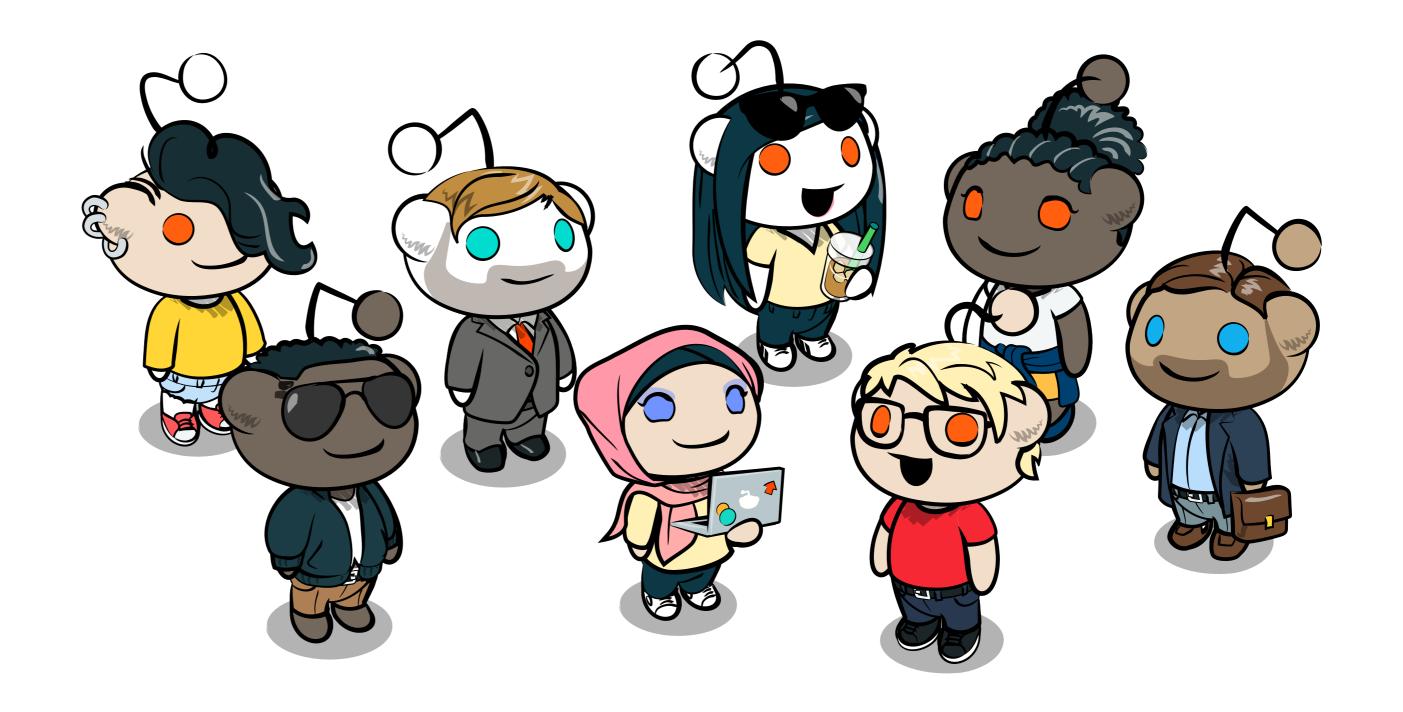

### **Custom Snoos**

Custom Snoos represent the people who use Reddit and their communities. They showcase the diversity of our audience and their character, backgrounds, and passions.

Custom Snoos can be customized with accessories, hairstyles, eye and skin colors, and costumes to reflect the people and interests they represent.

Custom Snoos cannot be customized with anything that would break Reddit's content policy, that the average person may find highly offensive or upsetting, that defames or insults Reddit, or is determined to be inappropriate, at Reddit's sole discretion. Custom Snoos are subject to review by Reddit. Reddit users can customize their own Snoo using the Avatar builder in their profile.