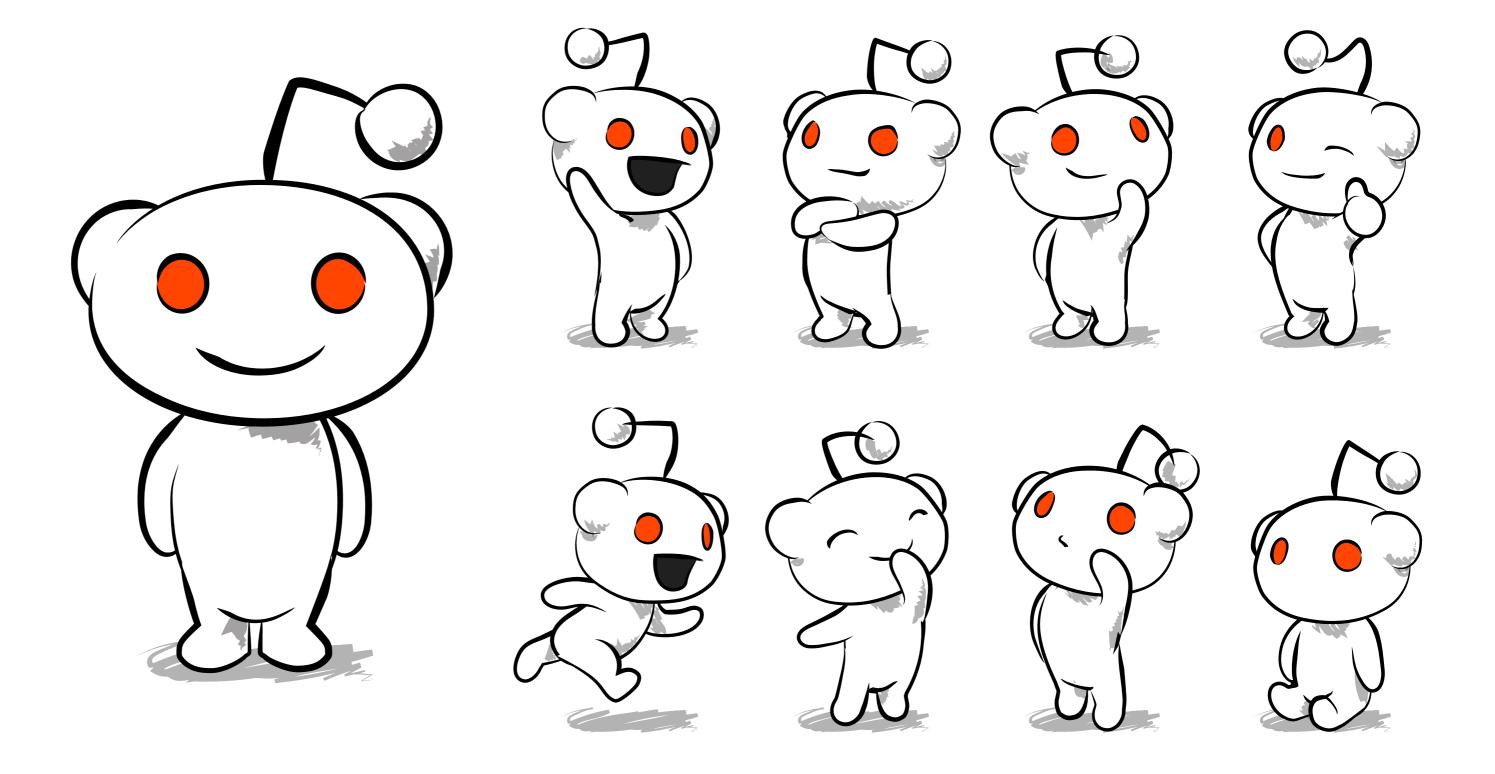

## Snoo

Snoo, the Reddit mascot, is a genderless alien who represents discovery and understanding across communities. Snoo embodies the people who use our services.

Snoo can can time travel. It runs. It hugs. It dresses up. It plays ice hockey. Snoo does not speak. It communicates non-verbally using its antenna, which may have wi-fi capabilities.

# **Proportions**

Keep these specifications in mind whenever creating artwork of Snoo.

Snoo can have a variety of facial expressions, and the curve and bend of the antenna helps to show emotion.

For certain expressions such as a grin, Snoo may gain teeth or a tongue. But when not expressing emotion, Snoo may have no mouth at all.

Similarly, Snoo's hands normally have no digits and resemble mittens. However, when needed a hint of thumb or index finger may appear for certain hand positions, such as pointing.

11