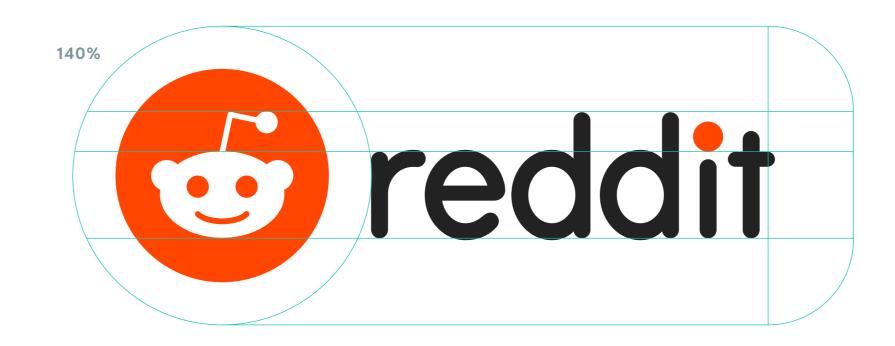

## **Reddit wordmark**

Whenever possible, Reddit's icon and wordmark should appear together.

Reddit's wordmark is a refined variation on its classic logo. The rounded letters and shorter "i" reflect the brand's friendly, whimsical nature. The dot on the "i" is Orangered (FF4500, PMS 172 C) and oversized, recalling Snoo's eyes.

The wordmark should be aligned with the Snoo in the horizontal lockup, and the safe area determines relative placement in both configurations.

# Clear space

Make sure to leave enough space around the icon and the wordmark, so that they are distinct from other elements on the page.

Safe space around the icon and lockups should be at least 140% of the icon size.