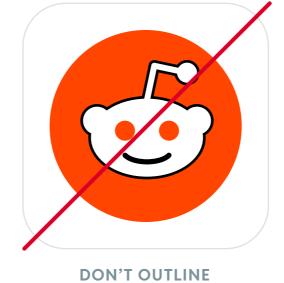

# Improper use

It is important that the Reddit logo and wordmark appear in a consistent manner. Please use one of the variations we provide, and never redraw the Snoo head logo or the Reddit wordmark.

THE LOGO

THE SNOO HEAD

THE SNOO HEAD

DON'T REDRAW
THE SNOO HEAD

Version 09-2020

07