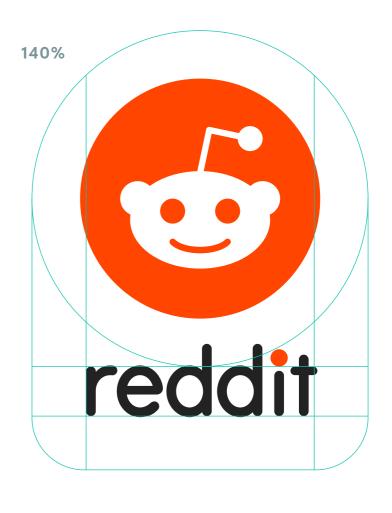

# Clear space

Make sure to leave enough space around the icon and the wordmark, so that they are distinct from other elements on the page.

Safe space around the icon and lockups should be at least 140% of the icon size.

## **Treatments**

Whenever possible, use a Snoo head icon lockup with the wordmark.

The Snoo icon can only be used alone on our platform or as a share icon. Otherwise it should always be accompanied by the wordmark or alongside a headline or other copy mentioning Reddit explicitly.