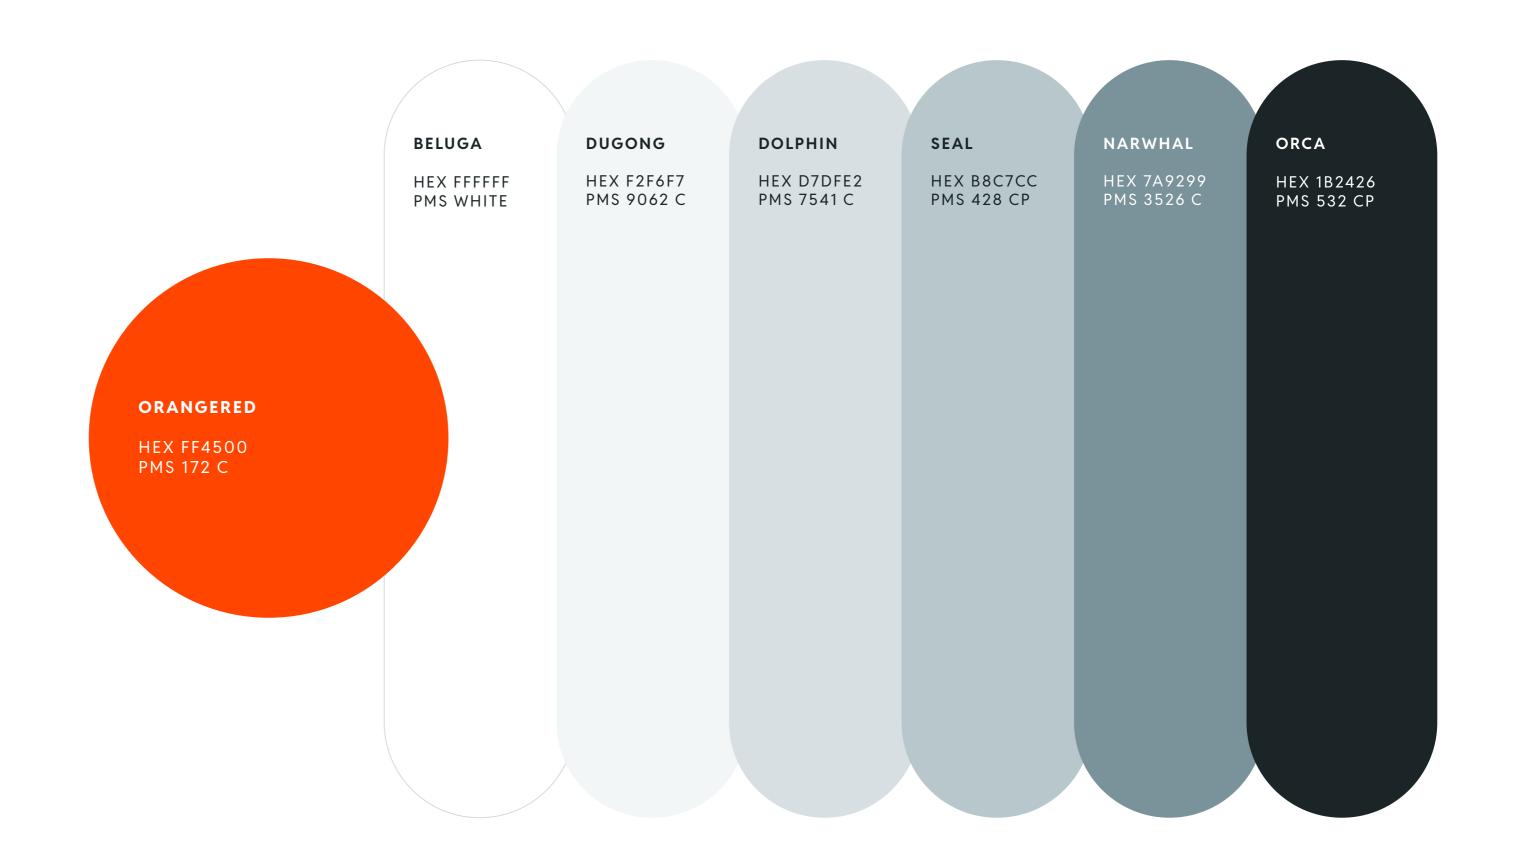

## **Brand colors**

Our palette is at the core of our identity and is essential for recognition of our brand.

Our primary brand color is OrangeRed, which originated as Snoo's eye color. When used with our range of neutrals, OrangeRed creates a striking focal point for any layout.

We recommend using OrangeRed sparingly, representing approximately 10% of the color surface in a design layout or document.