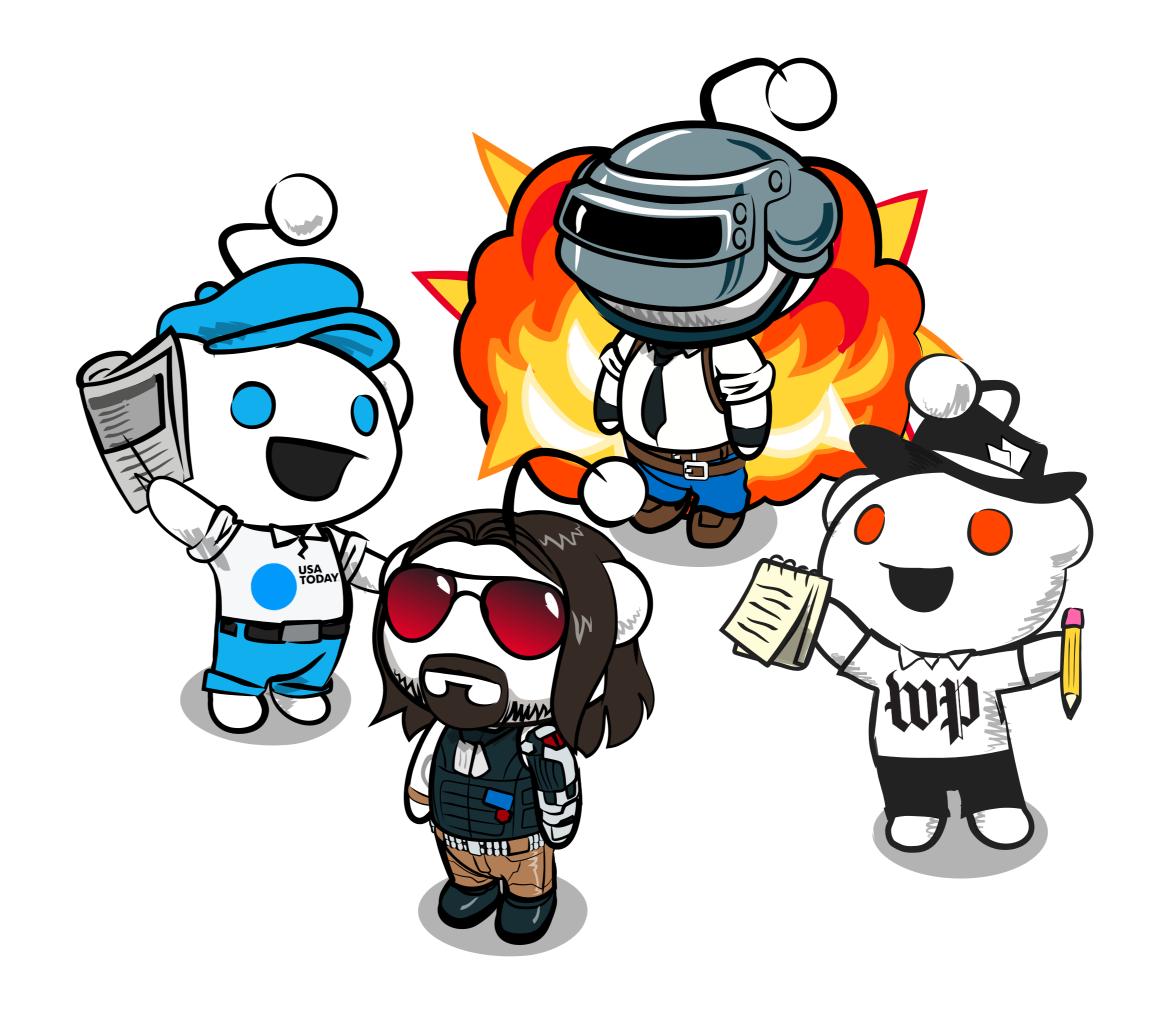

## **Brand Snoos**

We occasionally work with brands to create custom Snoos to represent them on Reddit. Brand Snoos requires a license and are intended to represent fans of a brand on Reddit.

Brand Snoos can wear costumes but does not associate with anything that would break Reddit's content policy, that the average person may find highly offensive or upsetting, or that defames or insults Reddit.

Brand Snoos can be used in on-platform advertising and may be used off-platform to promote a brand's fan community on Reddit. Custom brand Snoos are subject to review by Reddit.

Version 09-2020 13