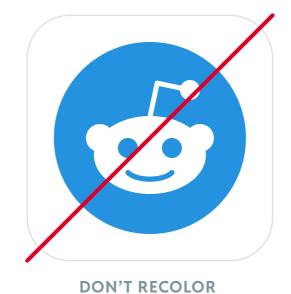

# Improper use

It is important that the Reddit logo and wordmark appear in a consistent manner. Please use one of the variations we provide, and never redraw the Snoo head logo or the Reddit wordmark.

THE LOGO

THE SNOO HEAD

THE SNOO HEAD

DON'T REDRAW
THE SNOO HEAD

Version 09-2020

07