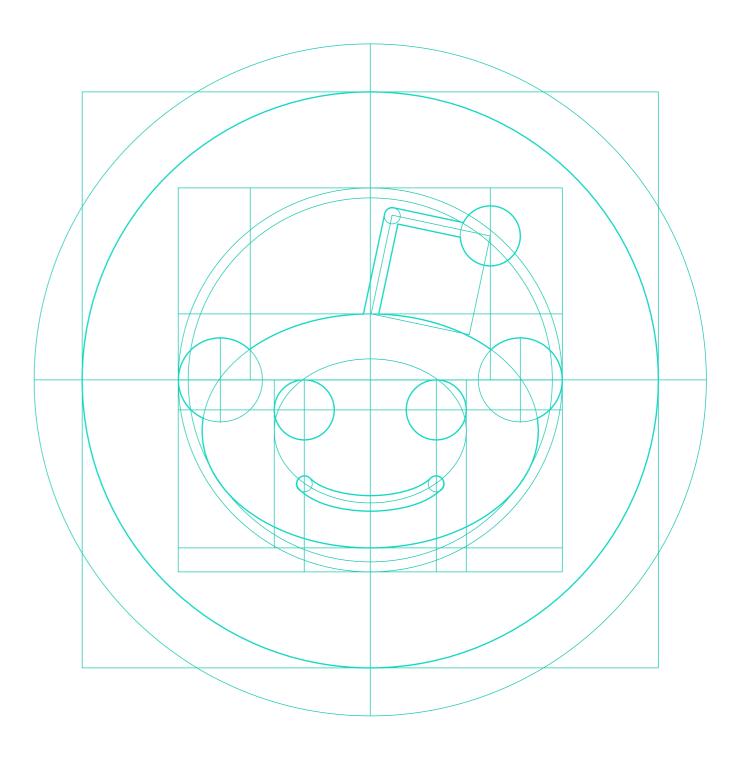

# Reddit logo

The Snoo head logo is used on all above the line marketing materials and on our products.

The logo is a stylized smiling alien head, a.k.a. Snoo, Reddit's mascot. Snoo represents Reddit's friendly, conversational community aspect.

The logo background is Orangered (FF4500, PMS 172 C), Reddit's primary brand color, chosen for its vibrancy & distinctiveness. The Snoo head is always blank, like a canvas.

03

# **Proportions**

Keep these specifications in mind whenever creating artwork of Snoo.

Snoo can have a variety of facial expressions, and the curve and bend of the antenna helps to show emotion.

For certain expressions such as a grin, Snoo may gain teeth or a tongue. But when not expressing emotion, Snoo may have no mouth at all.

Similarly, Snoo's hands normally have no digits and resemble mittens. However, when needed a hint of thumb or index finger may appear for certain hand positions, such as pointing.

11