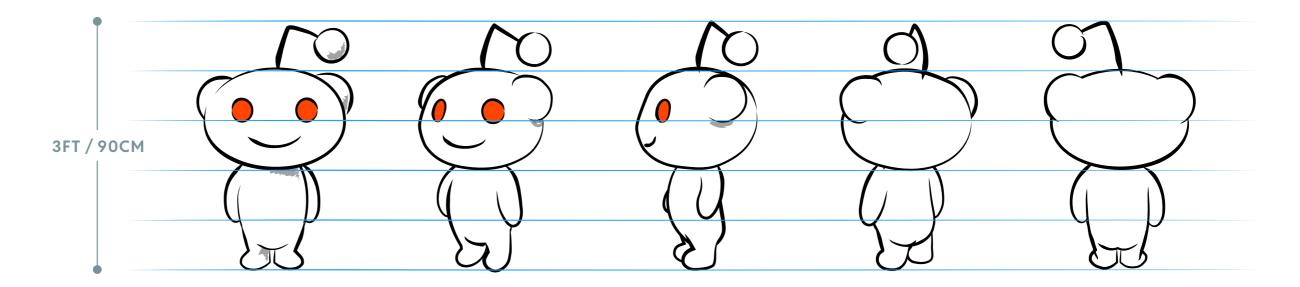

# **Proportions**

Keep these specifications in mind whenever creating artwork of Snoo.

Snoo can have a variety of facial expressions, and the curve and bend of the antenna helps to show emotion.

For certain expressions such as a grin, Snoo may gain teeth or a tongue. But when not expressing emotion, Snoo may have no mouth at all.

Similarly, Snoo's hands normally have no digits and resemble mittens. However, when needed a hint of thumb or index finger may appear for certain hand positions, such as pointing.

11