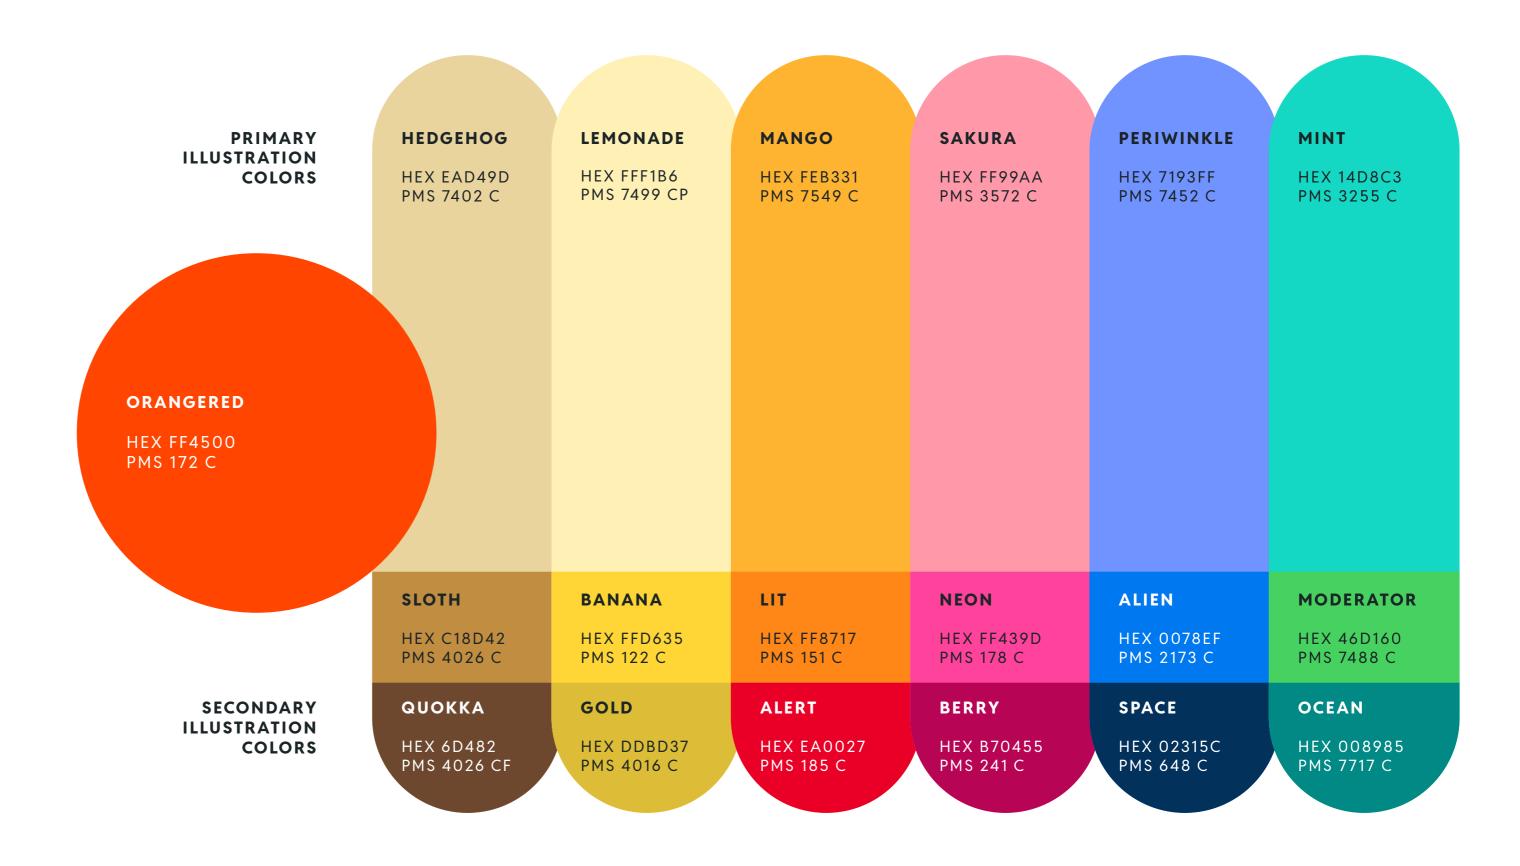

## **Illustration colors**

Our illustration colors were chosen to complement our primary brand color, OrangeRed.

Secondary illustration colors provide variations on the primary illustration tones and can be used to add depth to a layout.