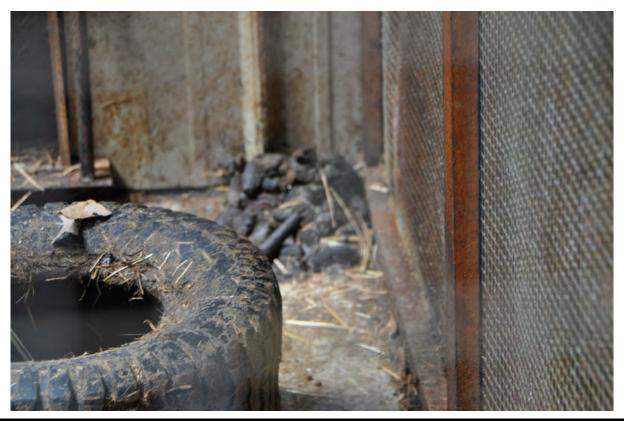

#### Sanitation.

There is excessive accumulation of excreta and animal food waste in the animal enclosures. This includes the following species: lynx, bobcat, river otter, tiger, fisher, mountain lion, pine marten and raccoons. Areas of accumulations of excreta are especially of concern when they occupy an animal's shelter structure, when it accumulates on fur or feet, contaminates water or food or interferes with the animals access to food and water sources. These areas of excreta also attract pests and can play a role in disease transmission.

**Photographer:** Debbie Cunningham **Certificate:** 81-C-0016

Date and Time: Wed Jun 16 15:51:00 GMT 2021 Legal Name: Triple D Game Farm Inc

**Description:** Excess accumulation of excreta and debris in many species and animals enclosures.

Date and Time: Wed Jun 16 15:51:00 GMT 2021 Legal Name: Triple D Game Farm Inc

**Description:** Excess accumulation of excreta and debris in many species and animals enclosures.

**Photographer:** Debbie Cunningham **Certificate:** 81-C-0016

**Photographer:** Debbie Cunningham **Certificate:** 81-C-0016

Date and Time: Wed Jun 16 15:51:00 GMT 2021 Legal Name: Triple D Game Farm Inc

**Description:** Excessive accumulation of excreta and waste in many species and animals enclosures.