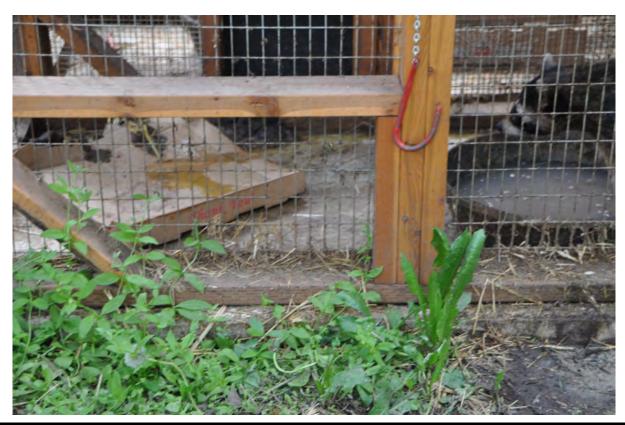

#### Sanitation.

There is excessive accumulation of excreta and animal food waste in the animal enclosures. This includes the following species: lynx, bobcat, river otter, tiger, fisher, mountain lion, pine marten and raccoons. Areas of accumulations of excreta are especially of concern when they occupy an animal's shelter structure, when it accumulates on fur or feet, contaminates water or food or interferes with the animals access to food and water sources. These areas of excreta also attract pests and can play a role in disease transmission.

There is an excessive accumulation and buildup of dirt, grim, fur and urine on shift doors and enclosure walls in the small animal building and in the north forty area housing the lynx, and bobcats. This is providing an environment that encourages the proliferation of flies. Flies are an annoyance and cause discomfort to the animals and may cause skin lesions, pain and tissue damage in the case of fly strike. The facility must ensure that all enclosures, the buildings and grounds are kept clean to facilitate good husbandry practices and to protect the health of the animals.

**Photographer:** Debbie Cunningham **Certificate:** 81-C-0016

Date and Time: Wed Jun 16 15:51:00 GMT 2021 Legal Name: Triple D Game Farm Inc

**Description:** Excess accumulation of excreta and debris in many species and animals enclosures.

Date and Time: Wed Jun 16 15:51:00 GMT 2021 Legal Name: Triple D Game Farm Inc

**Description:** Excess accumulation of excreta and debris in many species and animals enclosures.

**Photographer:** Debbie Cunningham **Certificate:** 81-C-0016

**Photographer:** Debbie Cunningham **Certificate:** 81-C-0016

Date and Time: Wed Jun 16 15:41:00 GMT 2021 Legal Name: Triple D Game Farm Inc

**Description:** Excessive accumulation of excreta and waste in many species and animals enclosures.

**Photographer:** Debbie Cunningham **Certificate:** 81-C-0016

**Date and Time:** Wed Jun 16 15:41:00 GMT 2021 **Legal Name:** Triple D Game Farm Inc

Description: Excessive accumulation of excreta and waste in many species and animals enclosures. Build

up of urine and grim on wall of enclosure.

**Photographer:** Debbie Cunningham **Certificate:** 81-C-0016

Date and Time: Wed Jun 16 15:41:00 GMT 2021 Legal Name: Triple D Game Farm Inc

**Description:** Excessive accumulation of excreta and waste in many species and animals enclosures.

**Photographer:** Debbie Cunningham **Certificate:** 81-C-0016

Date and Time: Wed Jun 16 15:51:00 GMT 2021 Legal Name: Triple D Game Farm Inc

**Description:** Excessive accumulation of excreta and waste in many species and animals enclosures.