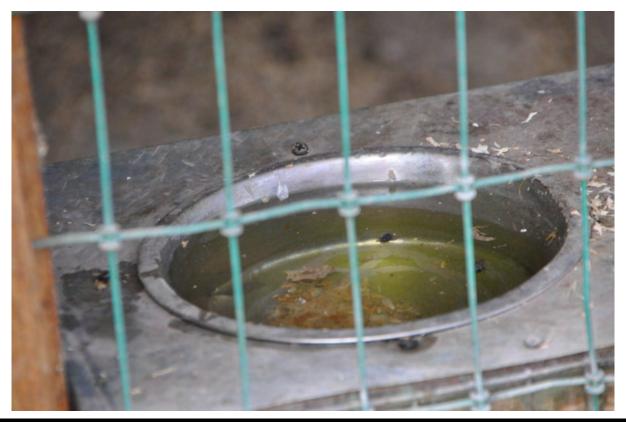

#### **Inspection Report**

The water receptacles for the lynx, fox, bobcat, wolf, and fisher are not clean and sanitary. Many of these receptacles have a green coating on the interior surface in contact with the water and some of the water receptacles have dead flies and floating debris. Failure to provide a clean water receptacle can lead to water that becomes contaminated and animals that are reluctant to drink as often as they normally would. Lack of potable water can result in dehydration and exacerbation of other medical problems. The facility must ensure that potable water be accessible to the animals as often as necessary for the health and comfort of the animals and that all water receptacles be kept clean and sanitary. To be corrected by June 25,2021

#### CFR:3.130

**Photographer:** Debbie Cunningham **Certificate:** 81-C-0016

Date and Time: Wed Jun 16 15:26:00 GMT 2021 Legal Name: Triple D Game Farm Inc

**Description:** Dirty water receptacles in multiple species and animals enclosures.

## CFR:3.130

**Photographer:** Debbie Cunningham **Certificate:** 81-C-0016

Date and Time: Wed Jun 16 15:26:00 GMT 2021 Legal Name: Triple D Game Farm Inc

**Description:** Dirty water receptacles in multiple species and animals enclosures.

### CFR:3.130

**Photographer:** Debbie Cunningham **Certificate:** 81-C-0016

Date and Time: Wed Jun 16 15:37:00 GMT 2021 Legal Name: Triple D Game Farm Inc

**Description:** Dirty water receptacles in many species and animals enclosures.

### CFR:3.130

**Photographer:** Debbie Cunningham **Certificate:** 81-C-0016

Date and Time: Wed Jun 16 15:26:00 GMT 2021 Legal Name: Triple D Game Farm Inc

**Description:** Dirty water receptacles in multiple species and animals enclosures.