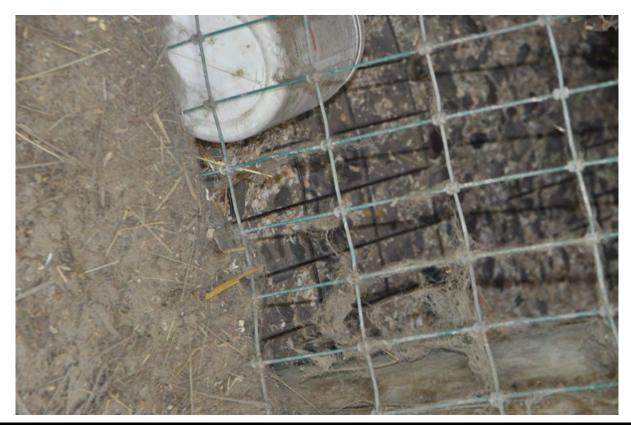

Facilities, general.

The Bobcat named Frankie had chewed a 5 inch diameter hole in the top of the den box. This material is not appropriate for a bobcat to be chewing and ingesting. Construction materials can cause intestinal impactions, health concerns or even death. This is a potential area for escape and animals that escape their enclosures are no longer protected and cannot be cared for. Corrected during the inspection.

enclosures.

**Photographer:** Debbie Cunningham **Certificate:** 81-C-0016

Date and Time: Wed Jun 16 16:04:00 GMT 2021 Legal Name: Triple D Game Farm Inc

**Description:** A 5 inch hole in the top of a bobcat's den box. This is a potential area of escape.