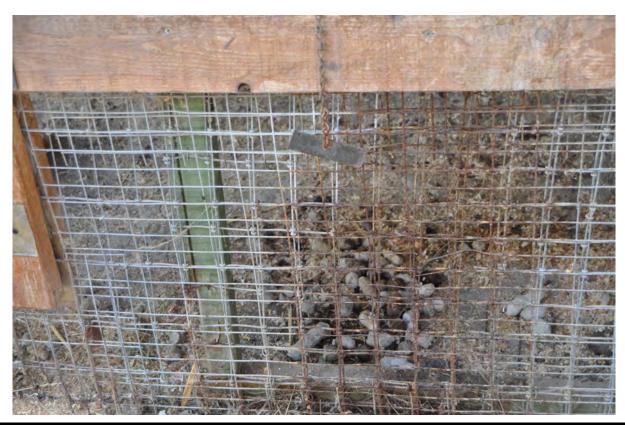

The sub-grate flooring was exposed in the bobcat, coyote, and lynx enclosures where the dirt/gravel has been dug out, exposing a metal sub-grate. There is a gap between the metal grate and the dirt below and the above-mentioned animals must sit/walk on the metal grate. The gaps in the metal grate have the potential to cause entrapment or injury to the animal.

**Photographer:** Debbie Cunningham **Certificate:** 81-C-0016

Date and Time: Wed Jun 16 16:13:00 GMT 2021 Legal Name: Triple D Game Farm Inc

**Description:** Metal Sub-flooring grate exposed in multiple species and animals enclosures.

Date and Time: Wed Jun 16 16:13:00 GMT 2021 Legal Name: Triple D Game Farm Inc

**Description:** Metal Sub-flooring grate exposed in multiple species and animals enclosures.

**Photographer:** Brian Hood **Certificate:** 81-C-0016

Date and Time: Wed Jun 16 16:13:00 GMT 2021 Legal Name: Triple D Game Farm Inc

**Description:** Metal Sub-flooring grate exposed in multiple species and animals enclosures.

**Photographer:** Debbie Cunningham **Certificate:** 81-C-0016