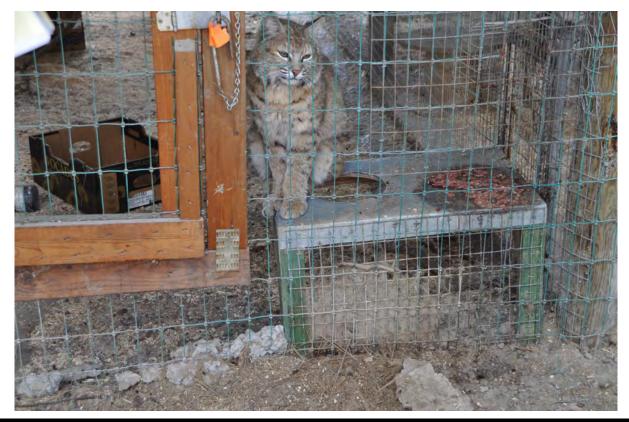

Facilities, general.

The Bobcat named Frankie had chewed a 5 inch diameter hole in the top of the den box. This material is not appropriate for a bobcat to be chewing and ingesting. Construction materials can cause intestinal impactions, health concerns or even death. This is a potential area for escape and animals that escape their enclosures are no longer protected and cannot be cared for. Corrected during the inspection.

enclosures.

**Photographer:** Debbie Cunningham **Certificate:** 81-C-0016

Date and Time: Wed Jun 16 16:04:00 GMT 2021 Legal Name: Triple D Game Farm Inc

**Description:** A 5 inch hole in the top of a bobcat's den box. This is a potential area of escape.