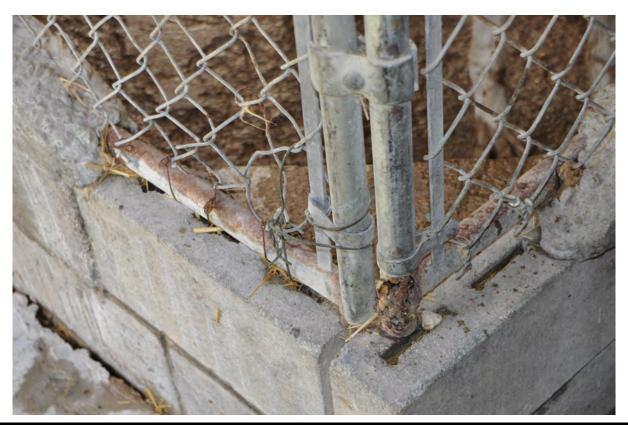

A water receptacle in the wolf enclosure had an exposed piece of rebar where concrete had broken away. The receptacle

Prepared By: DEBBIE CUNNINGHAM

Title: VETERINARY MEDICAL

OFFICER

Received by Title: Licensee Date:

#### **Inspection Report**

is in disrepair. The condition of this water receptacle and can lead to injury and may interfere with the animal's ability and desire to drink.

A rusted vertical structural support pole with many holes on the end in the enclosure with a wolf. This metal support has deteriorated to the point that it is no longer structurally sound. This could lead to injury of the enclosed animal or potential escape.

Date and Time: Wed Jun 16 20:20:00 GMT 2021 Legal Name: Triple D Game Farm Inc

**Description:** Broken water receptacle in wolf enclosure. Exposed rebar in animal drinking water.

**Photographer:** Debbie Cunningham **Certificate:** 81-C-0016