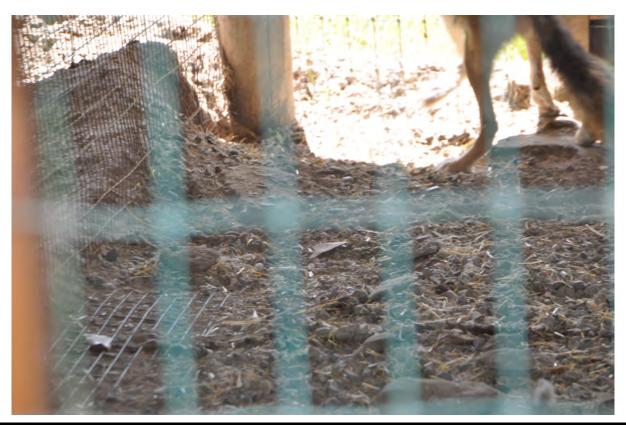

The sub-grate flooring was exposed in the bobcat, coyote, and lynx enclosures where the dirt/gravel has been dug out, exposing a metal sub-grate. There is a gap between the metal grate and the dirt below and the above-mentioned animals must sit/walk on the metal grate. The gaps in the metal grate have the potential to cause entrapment or injury to the animal.

**Photographer:** Debbie Cunningham **Certificate:** 81-C-0016

Date and Time: Wed Jun 16 16:13:00 GMT 2021 Legal Name: Triple D Game Farm Inc

**Description:** Metal Sub-flooring grate exposed in multiple species and animals enclosures.

Date and Time: Wed Jun 16 16:13:00 GMT 2021 Legal Name: Triple D Game Farm Inc

**Description:** Metal Sub-flooring grate exposed in multiple species and animals enclosures.

**Photographer:** Brian Hood **Certificate:** 81-C-0016

Date and Time: Wed Jun 16 16:13:00 GMT 2021 Legal Name: Triple D Game Farm Inc

**Description:** Metal Sub-flooring grate exposed in multiple species and animals enclosures.

**Photographer:** Debbie Cunningham **Certificate:** 81-C-0016