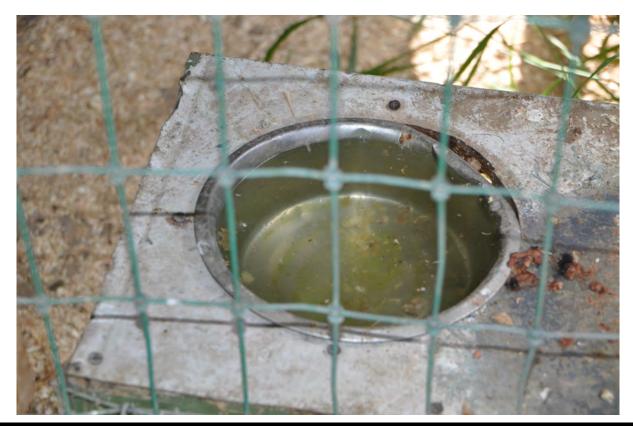

#### **Inspection Report**

The water receptacles for the lynx, fox, bobcat, wolf, and fisher are not clean and sanitary. Many of these receptacles have a green coating on the interior surface in contact with the water and some of the water receptacles have dead flies and floating debris. Failure to provide a clean water receptacle can lead to water that becomes contaminated and animals that are reluctant to drink as often as they normally would. Lack of potable water can result in dehydration and exacerbation of other medical problems. The facility must ensure that potable water be accessible to the animals as often as necessary for the health and comfort of the animals and that all water receptacles be kept clean and sanitary. To be corrected by June 25,2021

#### CFR:3.130

**Photographer:** Debbie Cunningham **Certificate:** 81-C-0016

Date and Time: Wed Jun 16 15:26:00 GMT 2021 Legal Name: Triple D Game Farm Inc

**Description:** Dirty water receptacles in multiple species and animals enclosures.

## CFR:3.130

**Photographer:** Debbie Cunningham **Certificate:** 81-C-0016

Date and Time: Wed Jun 16 15:26:00 GMT 2021 Legal Name: Triple D Game Farm Inc

**Description:** Dirty water receptacles in multiple species and animals enclosures.

### CFR:3.130

**Photographer:** Debbie Cunningham **Certificate:** 81-C-0016

Date and Time: Wed Jun 16 15:37:00 GMT 2021 Legal Name: Triple D Game Farm Inc

**Description:** Dirty water receptacles in many species and animals enclosures.

### CFR:3.130

**Photographer:** Debbie Cunningham **Certificate:** 81-C-0016

Date and Time: Wed Jun 16 15:26:00 GMT 2021 Legal Name: Triple D Game Farm Inc

**Description:** Dirty water receptacles in multiple species and animals enclosures.