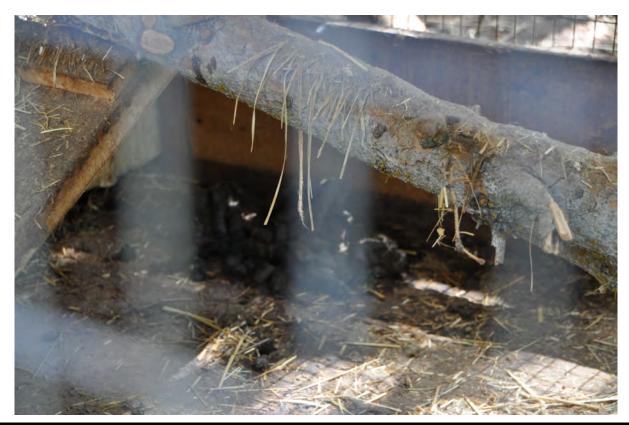

#### Sanitation.

There is excessive accumulation of excreta and animal food waste in the animal enclosures. This includes the following species: lynx, bobcat, river otter, tiger, fisher, mountain lion, pine marten and raccoons. Areas of accumulations of excreta are especially of concern when they occupy an animal's shelter structure, when it accumulates on fur or feet, contaminates water or food or interferes with the animals access to food and water sources. These areas of excreta also attract pests and can play a role in disease transmission.

**Photographer:** Debbie Cunningham **Certificate:** 81-C-0016

Date and Time: Wed Jun 16 15:51:00 GMT 2021 Legal Name: Triple D Game Farm Inc

**Description:** Excess accumulation of excreta and debris in many species and animals enclosures.

Date and Time: Wed Jun 16 15:51:00 GMT 2021 Legal Name: Triple D Game Farm Inc

**Description:** Excess accumulation of excreta and debris in many species and animals enclosures.

**Photographer:** Debbie Cunningham **Certificate:** 81-C-0016

**Photographer:** Debbie Cunningham **Certificate:** 81-C-0016

Date and Time: Wed Jun 16 15:41:00 GMT 2021 Legal Name: Triple D Game Farm Inc

**Description:** Excessive accumulation of excreta and waste in many species and animals enclosures.

**Photographer:** Debbie Cunningham **Certificate:** 81-C-0016

**Date and Time:** Wed Jun 16 15:41:00 GMT 2021 **Legal Name:** Triple D Game Farm Inc

Description: Excessive accumulation of excreta and waste in many species and animals enclosures. Build

up of urine and grim on wall of enclosure.

**Photographer:** Debbie Cunningham **Certificate:** 81-C-0016

Date and Time: Wed Jun 16 15:41:00 GMT 2021 Legal Name: Triple D Game Farm Inc

**Description:** Excessive accumulation of excreta and waste in many species and animals enclosures.

**Photographer:** Debbie Cunningham **Certificate:** 81-C-0016

Date and Time: Wed Jun 16 15:51:00 GMT 2021 Legal Name: Triple D Game Farm Inc

**Description:** Excessive accumulation of excreta and waste in many species and animals enclosures.