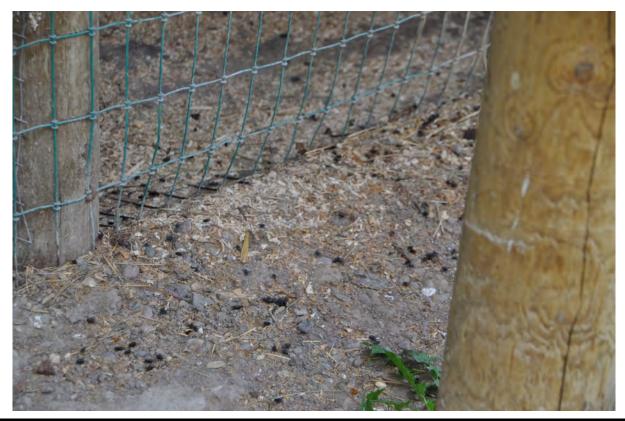

The sub-grate flooring was exposed in the bobcat, coyote, and lynx enclosures where the dirt/gravel has been dug out, exposing a metal sub-grate. There is a gap between the metal grate and the dirt below and the above-mentioned animals must sit/walk on the metal grate. The gaps in the metal grate have the potential to cause entrapment or injury to the animal.

**Photographer:** Debbie Cunningham **Certificate:** 81-C-0016

Date and Time: Wed Jun 16 16:13:00 GMT 2021 Legal Name: Triple D Game Farm Inc

**Description:** Metal Sub-flooring grate exposed in multiple species and animals enclosures.

Date and Time: Wed Jun 16 16:13:00 GMT 2021 Legal Name: Triple D Game Farm Inc

**Description:** Metal Sub-flooring grate exposed in multiple species and animals enclosures.

**Photographer:** Brian Hood **Certificate:** 81-C-0016

Date and Time: Wed Jun 16 16:13:00 GMT 2021 Legal Name: Triple D Game Farm Inc

**Description:** Metal Sub-flooring grate exposed in multiple species and animals enclosures.

**Photographer:** Debbie Cunningham **Certificate:** 81-C-0016