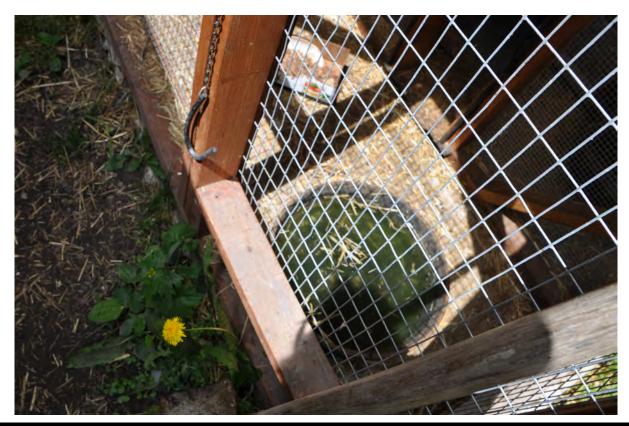

Facilities, general.

The Bobcat named Frankie had chewed a 5 inch diameter hole in the top of the den box. This material is not appropriate for a bobcat to be chewing and ingesting. Construction materials can cause intestinal impactions, health concerns or even death. This is a potential area for escape and animals that escape their enclosures are no longer protected and cannot be cared for. Corrected during the inspection.

enclosures.

**Photographer:** Debbie Cunningham **Certificate:** 81-C-0016

Date and Time: Wed Jun 16 16:04:00 GMT 2021 Legal Name: Triple D Game Farm Inc

**Description:** A 5 inch hole in the top of a bobcat's den box. This is a potential area of escape.