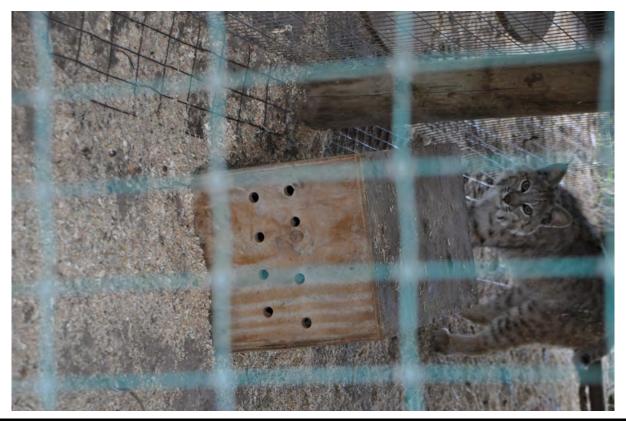

Facilities, general.

The Bobcat named Frankie had chewed a 5 inch diameter hole in the top of the den box. This material is not appropriate for a bobcat to be chewing and ingesting. Construction materials can cause intestinal impactions, health concerns or even death. This is a potential area for escape and animals that escape their enclosures are no longer protected and cannot be cared for. Corrected during the inspection.

enclosures.

**Photographer:** Debbie Cunningham **Certificate:** 81-C-0016

Date and Time: Wed Jun 16 16:04:00 GMT 2021 Legal Name: Triple D Game Farm Inc

**Description:** A 5 inch hole in the top of a bobcat's den box. This is a potential area of escape.