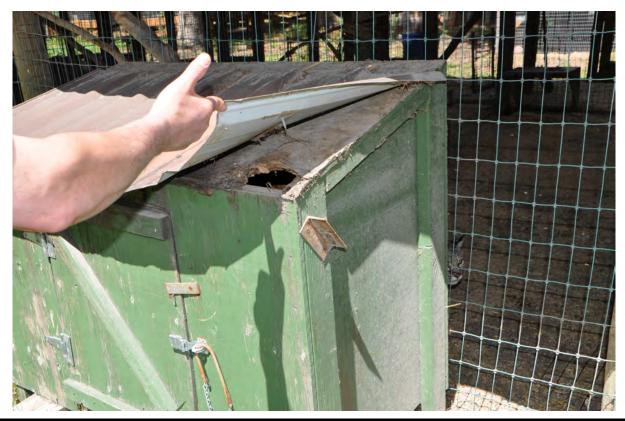

Facilities, general.

The Bobcat named Frankie had chewed a 5 inch diameter hole in the top of the den box. This material is not appropriate for a bobcat to be chewing and ingesting. Construction materials can cause intestinal impactions, health concerns or even death. This is a potential area for escape and animals that escape their enclosures are no longer protected and cannot be cared for. Corrected during the inspection.

enclosures.

**Photographer:** Debbie Cunningham **Certificate:** 81-C-0016

Date and Time: Wed Jun 16 16:04:00 GMT 2021 Legal Name: Triple D Game Farm Inc

**Description:** A 5 inch hole in the top of a bobcat's den box. This is a potential area of escape.