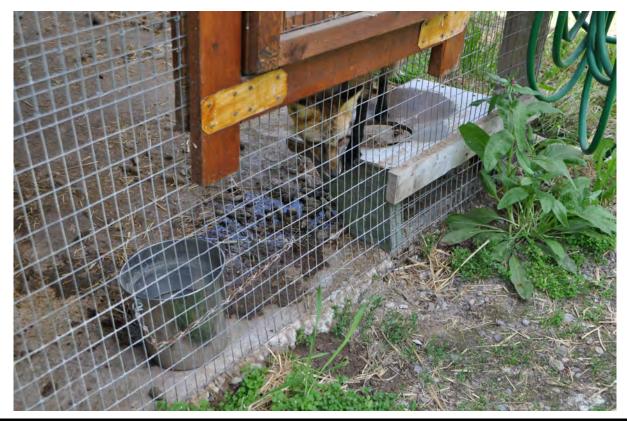

#### **Inspection Report**

The water receptacles for the lynx, fox, bobcat, wolf, and fisher are not clean and sanitary. Many of these receptacles have a green coating on the interior surface in contact with the water and some of the water receptacles have dead flies and floating debris. Failure to provide a clean water receptacle can lead to water that becomes contaminated and animals that are reluctant to drink as often as they normally would. Lack of potable water can result in dehydration and exacerbation of other medical problems. The facility must ensure that potable water be accessible to the animals as often as necessary for the health and comfort of the animals and that all water receptacles be kept clean and sanitary. To be corrected by June 25,2021

#### CFR:3.130

**Photographer:** Debbie Cunningham **Certificate:** 81-C-0016

Date and Time: Wed Jun 16 15:26:00 GMT 2021 Legal Name: Triple D Game Farm Inc

**Description:** Dirty water receptacles in multiple species and animals enclosures.

## CFR:3.130

**Photographer:** Debbie Cunningham **Certificate:** 81-C-0016

Date and Time: Wed Jun 16 15:26:00 GMT 2021 Legal Name: Triple D Game Farm Inc

**Description:** Dirty water receptacles in multiple species and animals enclosures.

### CFR:3.130

**Photographer:** Debbie Cunningham **Certificate:** 81-C-0016

Date and Time: Wed Jun 16 15:37:00 GMT 2021 Legal Name: Triple D Game Farm Inc

**Description:** Dirty water receptacles in many species and animals enclosures.

### CFR:3.130

**Photographer:** Debbie Cunningham **Certificate:** 81-C-0016

Date and Time: Wed Jun 16 15:26:00 GMT 2021 Legal Name: Triple D Game Farm Inc

**Description:** Dirty water receptacles in multiple species and animals enclosures.