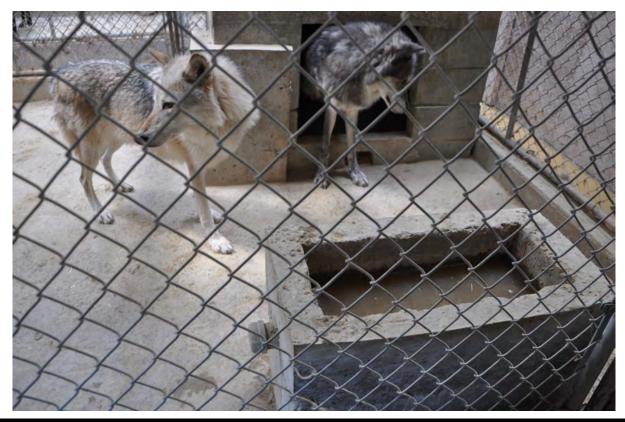

The sub-grate flooring was exposed in the bobcat, coyote, and lynx enclosures where the dirt/gravel has been dug out, exposing a metal sub-grate. There is a gap between the metal grate and the dirt below and the above-mentioned animals must sit/walk on the metal grate. The gaps in the metal grate have the potential to cause entrapment or injury to the animal.

**Photographer:** Debbie Cunningham **Certificate:** 81-C-0016

Date and Time: Wed Jun 16 16:13:00 GMT 2021 Legal Name: Triple D Game Farm Inc

**Description:** Metal Sub-flooring grate exposed in multiple species and animals enclosures.

Date and Time: Wed Jun 16 16:13:00 GMT 2021 Legal Name: Triple D Game Farm Inc

**Description:** Metal Sub-flooring grate exposed in multiple species and animals enclosures.

**Photographer:** Brian Hood **Certificate:** 81-C-0016

Date and Time: Wed Jun 16 16:13:00 GMT 2021 Legal Name: Triple D Game Farm Inc

**Description:** Metal Sub-flooring grate exposed in multiple species and animals enclosures.

**Photographer:** Debbie Cunningham **Certificate:** 81-C-0016