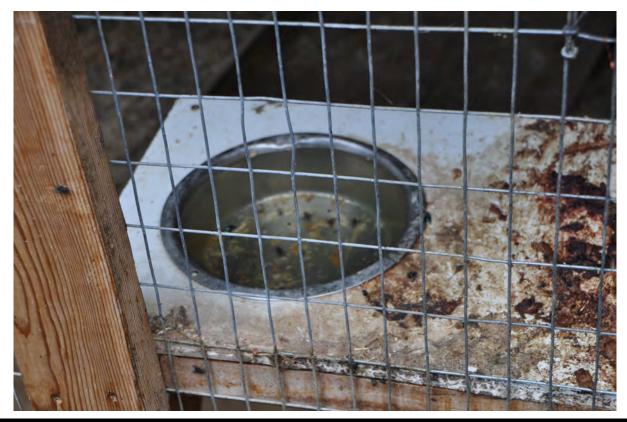

#### **Inspection Report**

The water receptacles for the lynx, fox, bobcat, wolf, and fisher are not clean and sanitary. Many of these receptacles have a green coating on the interior surface in contact with the water and some of the water receptacles have dead flies and floating debris. Failure to provide a clean water receptacle can lead to water that becomes contaminated and animals that are reluctant to drink as often as they normally would. Lack of potable water can result in dehydration and exacerbation of other medical problems. The facility must ensure that potable water be accessible to the animals as often as necessary for the health and comfort of the animals and that all water receptacles be kept clean and sanitary. To be corrected by June 25,2021

#### CFR:3.130

**Photographer:** Debbie Cunningham **Certificate:** 81-C-0016

Date and Time: Wed Jun 16 15:26:00 GMT 2021 Legal Name: Triple D Game Farm Inc

**Description:** Dirty water receptacles in multiple species and animals enclosures.

## CFR:3.130

**Photographer:** Debbie Cunningham **Certificate:** 81-C-0016

Date and Time: Wed Jun 16 15:26:00 GMT 2021 Legal Name: Triple D Game Farm Inc

**Description:** Dirty water receptacles in multiple species and animals enclosures.

### CFR:3.130

**Photographer:** Debbie Cunningham **Certificate:** 81-C-0016

Date and Time: Wed Jun 16 15:37:00 GMT 2021 Legal Name: Triple D Game Farm Inc

**Description:** Dirty water receptacles in many species and animals enclosures.

### CFR:3.130

**Photographer:** Debbie Cunningham **Certificate:** 81-C-0016

Date and Time: Wed Jun 16 15:26:00 GMT 2021 Legal Name: Triple D Game Farm Inc

**Description:** Dirty water receptacles in multiple species and animals enclosures.