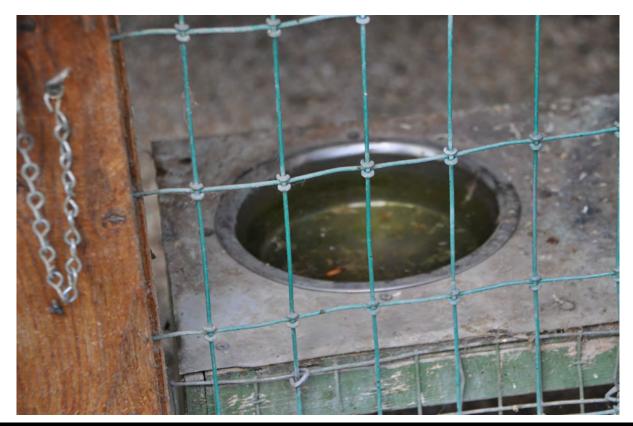

#### **Inspection Report**

The water receptacles for the lynx, fox, bobcat, wolf, and fisher are not clean and sanitary. Many of these receptacles have a green coating on the interior surface in contact with the water and some of the water receptacles have dead flies and floating debris. Failure to provide a clean water receptacle can lead to water that becomes contaminated and animals that are reluctant to drink as often as they normally would. Lack of potable water can result in dehydration and exacerbation of other medical problems. The facility must ensure that potable water be accessible to the animals as often as necessary for the health and comfort of the animals and that all water receptacles be kept clean and sanitary. To be corrected by June 25,2021

#### CFR:3.130

**Photographer:** Debbie Cunningham **Certificate:** 81-C-0016

Date and Time: Wed Jun 16 15:26:00 GMT 2021 Legal Name: Triple D Game Farm Inc

**Description:** Dirty water receptacles in multiple species and animals enclosures.

## CFR:3.130

**Photographer:** Debbie Cunningham **Certificate:** 81-C-0016

Date and Time: Wed Jun 16 15:26:00 GMT 2021 Legal Name: Triple D Game Farm Inc

**Description:** Dirty water receptacles in multiple species and animals enclosures.

### CFR:3.130

**Photographer:** Debbie Cunningham **Certificate:** 81-C-0016

Date and Time: Wed Jun 16 15:37:00 GMT 2021 Legal Name: Triple D Game Farm Inc

**Description:** Dirty water receptacles in many species and animals enclosures.

### CFR:3.130

**Photographer:** Debbie Cunningham **Certificate:** 81-C-0016

Date and Time: Wed Jun 16 15:26:00 GMT 2021 Legal Name: Triple D Game Farm Inc

**Description:** Dirty water receptacles in multiple species and animals enclosures.