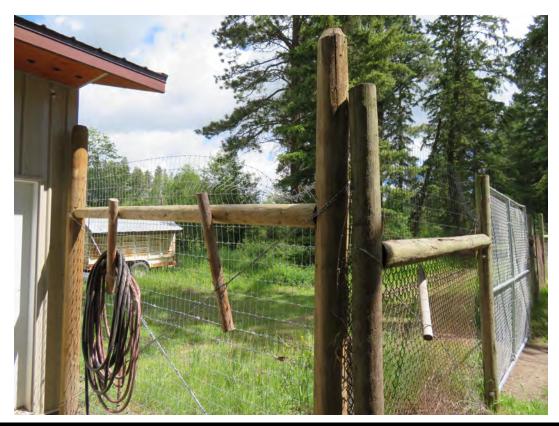

#### Facilities, outdoor.

The perimeter fence in the north forty had a tree fall on it in one section two months ago which removed a small top section of the fence approximately two feet in length. The perimeter fence in this area is now approximately 5 feet in height, Problems with the perimeter fence may provide unwanted and unauthorized people and animals access to the facility. Based on the animal species maintained within the facility, the facility representative must ensure that the perimeter fence is at least 8 feet high. The perimeter fence must be constructed so that it protects the animals in the facility by restricting animals and unauthorized people from going through it or under it and so that it can function as a secondary containment system for the animals in the facility.

## CFR:3.127(d)

**Photographer:** Brian Hood **Certificate:** 81-C-0016

Date and Time: Wed Jun 16 20:16:00 GMT 2021 Legal Name: Triple D Game Farm Inc

**Description:** Perimeter fence where tree damaged fence 2 months prior to inspection.