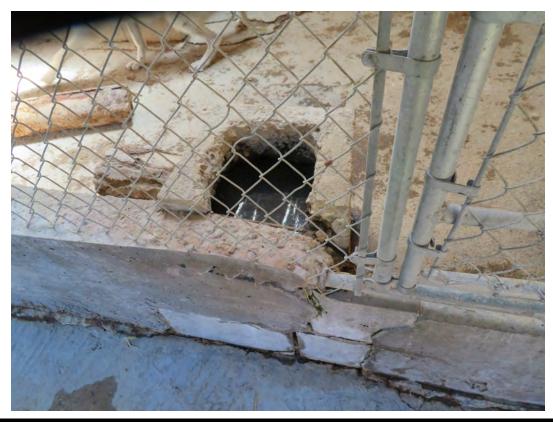

The sub-grate flooring was exposed in the bobcat, coyote, and lynx enclosures where the dirt/gravel has been dug out, exposing a metal sub-grate. There is a gap between the metal grate and the dirt below and the above-mentioned animals must sit/walk on the metal grate. The gaps in the metal grate have the potential to cause entrapment or injury to the animal.

**Photographer:** Debbie Cunningham **Certificate:** 81-C-0016

Date and Time: Wed Jun 16 16:13:00 GMT 2021 Legal Name: Triple D Game Farm Inc

**Description:** Metal Sub-flooring grate exposed in multiple species and animals enclosures.

Date and Time: Wed Jun 16 16:13:00 GMT 2021 Legal Name: Triple D Game Farm Inc

**Description:** Metal Sub-flooring grate exposed in multiple species and animals enclosures.

**Photographer:** Brian Hood **Certificate:** 81-C-0016

Date and Time: Wed Jun 16 16:13:00 GMT 2021 Legal Name: Triple D Game Farm Inc

**Description:** Metal Sub-flooring grate exposed in multiple species and animals enclosures.

**Photographer:** Debbie Cunningham **Certificate:** 81-C-0016