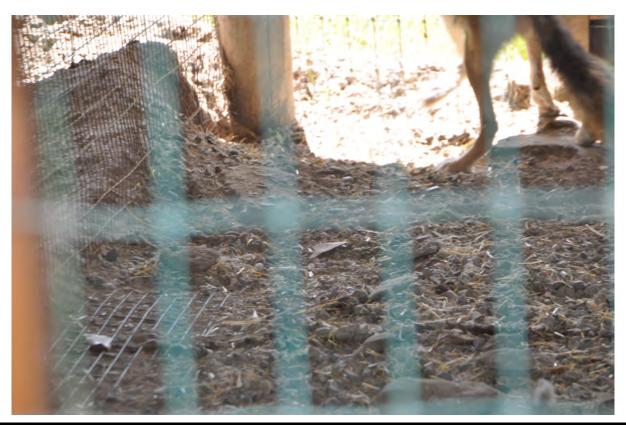

#### Sanitation.

There is excessive accumulation of excreta and animal food waste in the animal enclosures. This includes the following species: lynx, bobcat, river otter, tiger, fisher, mountain lion, pine marten and raccoons. Areas of accumulations of excreta are especially of concern when they occupy an animal's shelter structure, when it accumulates on fur or feet, contaminates water or food or interferes with the animals access to food and water sources. These areas of excreta also attract pests and can play a role in disease transmission.

**Photographer:** Debbie Cunningham **Certificate:** 81-C-0016

Date and Time: Wed Jun 16 15:51:00 GMT 2021 Legal Name: Triple D Game Farm Inc

**Description:** Excess accumulation of excreta and debris in many species and animals enclosures.

Date and Time: Wed Jun 16 15:51:00 GMT 2021 Legal Name: Triple D Game Farm Inc

**Description:** Excess accumulation of excreta and debris in many species and animals enclosures.

**Photographer:** Debbie Cunningham **Certificate:** 81-C-0016