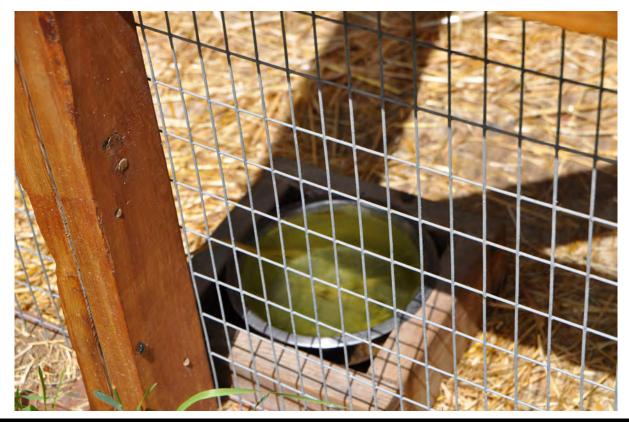

#### **Inspection Report**

The water receptacles for the lynx, fox, bobcat, wolf, and fisher are not clean and sanitary. Many of these receptacles have a green coating on the interior surface in contact with the water and some of the water receptacles have dead flies and floating debris. Failure to provide a clean water receptacle can lead to water that becomes contaminated and animals that are reluctant to drink as often as they normally would. Lack of potable water can result in dehydration and exacerbation of other medical problems. The facility must ensure that potable water be accessible to the animals as often as necessary for the health and comfort of the animals and that all water receptacles be kept clean and sanitary. To be corrected by June 25,2021

#### CFR:3.130

**Photographer:** Debbie Cunningham **Certificate:** 81-C-0016

Date and Time: Wed Jun 16 15:26:00 GMT 2021 Legal Name: Triple D Game Farm Inc

**Description:** Dirty water receptacles in multiple species and animals enclosures.

## CFR:3.130

**Photographer:** Debbie Cunningham **Certificate:** 81-C-0016

Date and Time: Wed Jun 16 15:26:00 GMT 2021 Legal Name: Triple D Game Farm Inc

**Description:** Dirty water receptacles in multiple species and animals enclosures.

### CFR:3.130

**Photographer:** Debbie Cunningham **Certificate:** 81-C-0016

Date and Time: Wed Jun 16 15:37:00 GMT 2021 Legal Name: Triple D Game Farm Inc

**Description:** Dirty water receptacles in many species and animals enclosures.

### CFR:3.130

**Photographer:** Debbie Cunningham **Certificate:** 81-C-0016

Date and Time: Wed Jun 16 15:26:00 GMT 2021 Legal Name: Triple D Game Farm Inc

**Description:** Dirty water receptacles in multiple species and animals enclosures.