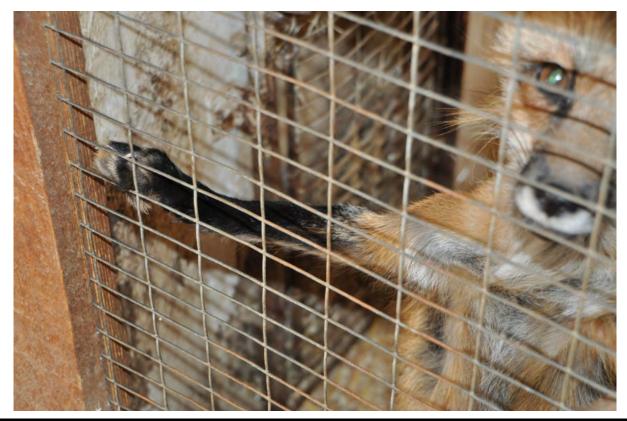

#### Handling of animals.

Prince, an 11-year-old male snow leopard, was temporarily shifted to the back shift alleyway during a routine shifting of the other cats through the front shifting alleyway. When the animal trainer returned to shift Prince back into his enclosure, it was identified that Prince was missing two-thirds of his tail and the missing part was located in the adjacent snow leopard's enclosure. It is thought that the adjacent snow leopard made contact through a surface drain port (that allows for the rapid elimination of the water into the alleyway) and removed his tail. The animal trainer did not follow the established protocols for this procedure which led to this incident. Employees must follow the established handling protocols to prevent injuries to the animals.

Prince was taken to the attending veterinarian and has recovered.

To be corrected from this day forward.

This inspection and exit interview were conducted with facility representative.

Prepared By: BRIAN HOOD Date:

**Description:** Snow leopard, drain port, 2.131 b1

**Description:** Snow leopard, missing tail, 2.131 b1

BHOOD **2016090000768434** Insp\_id