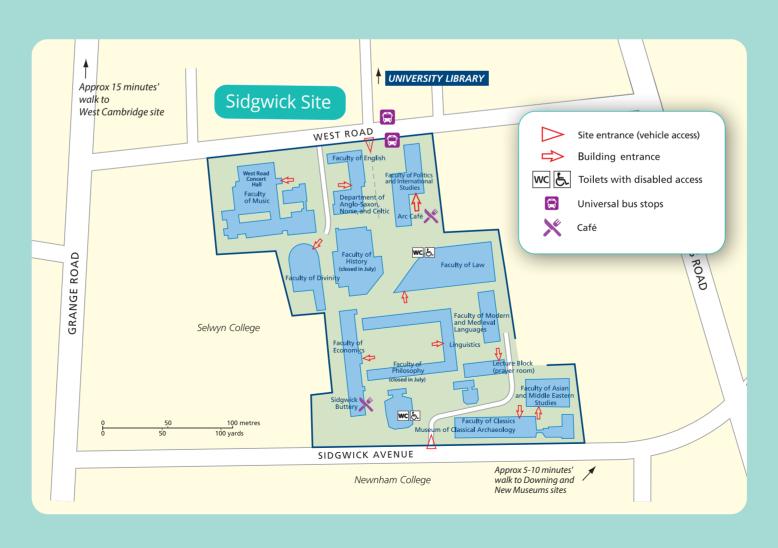

## Open Day Programme

Scan the QR code to view our Open Day programme. Please check the programme to find out which faculties and departments are open.

| Faculties and Departments                                                                                                                                                                                                                         |            |
|---------------------------------------------------------------------------------------------------------------------------------------------------------------------------------------------------------------------------------------------------|------------|
| A Department of Architecture                                                                                                                                                                                                                      | G6         |
| B Institute of Astronomy                                                                                                                                                                                                                          | D3         |
| Cavendish Laboratory (Physics)                                                                                                                                                                                                                    | D4         |
| D Department of Chemical Engineering and Biotechnology                                                                                                                                                                                            | C4         |
| E Department of Chemistry                                                                                                                                                                                                                         | H6         |
| F Department of Computer Science                                                                                                                                                                                                                  | D3         |
| G Faculty of Education                                                                                                                                                                                                                            | <b>J</b> 9 |
| H Department of Engineering                                                                                                                                                                                                                       | H6         |
| Department of History of Art                                                                                                                                                                                                                      | G6         |
| J Institute for Manufacturing                                                                                                                                                                                                                     | C4         |
| K Department of Materials Science and Metallurgy                                                                                                                                                                                                  | В4         |
| L Faculty of Mathematics                                                                                                                                                                                                                          | <b>E</b> 3 |
| M New Museums and Downing Sites (for Department of Biochemistry; Department of Earth Sciences; Department of Geography and more) <sup>1</sup>                                                                                                     | H5         |
| N Sidgwick Site (for Faculties of Anglo-Saxon, Norse, and Celtic; Asian and Middle Eastern Studies; Classics; Divinity; Economics; English; History; Law; Modern and Medieval Languages and Linguistics; Music; Philosophy and more) <sup>1</sup> | F5         |
| Veterinary School and Hospital                                                                                                                                                                                                                    | <b>C</b> 3 |
| P West Hub                                                                                                                                                                                                                                        | <b>C</b> 3 |
| <sup>1</sup> See the site maps on the back of this map for more details.                                                                                                                                                                          |            |