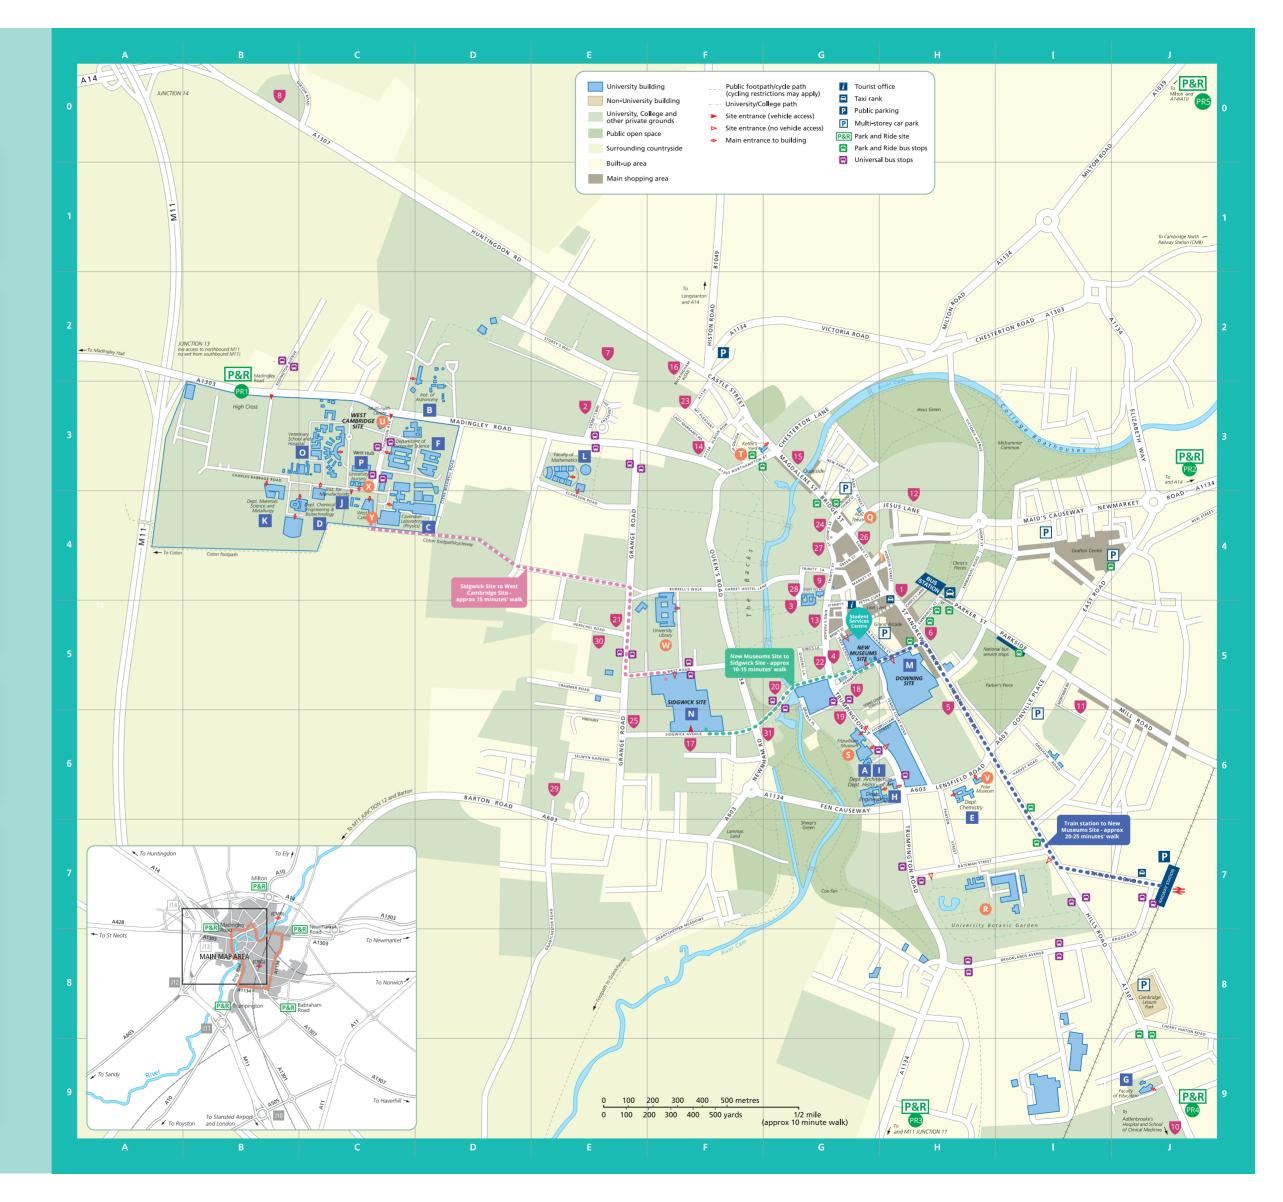

## Cambridge city map

## Open Day Programme

Scan the QR code to view our Open Day programme. Please check the programme to find out which faculties and departments are open.

| Faculties and Departments                                                                                                                                                                                                                         |            |
|---------------------------------------------------------------------------------------------------------------------------------------------------------------------------------------------------------------------------------------------------|------------|
| A Department of Architecture                                                                                                                                                                                                                      | G6         |
| B Institute of Astronomy                                                                                                                                                                                                                          | D3         |
| Cavendish Laboratory (Physics)                                                                                                                                                                                                                    | D4         |
| D Department of Chemical Engineering and Biotechnology                                                                                                                                                                                            | C4         |
| E Department of Chemistry                                                                                                                                                                                                                         | H6         |
| F Department of Computer Science                                                                                                                                                                                                                  | D3         |
| G Faculty of Education                                                                                                                                                                                                                            | <b>J</b> 9 |
| H Department of Engineering                                                                                                                                                                                                                       | H6         |
| Department of History of Art                                                                                                                                                                                                                      | G6         |
| J Institute for Manufacturing                                                                                                                                                                                                                     | C4         |
| K Department of Materials Science and Metallurgy                                                                                                                                                                                                  | В4         |
| L Faculty of Mathematics                                                                                                                                                                                                                          | <b>E</b> 3 |
| M New Museums and Downing Sites (for Department of Biochemistry; Department of Earth Sciences; Department of Geography and more) <sup>1</sup>                                                                                                     | H5         |
| N Sidgwick Site (for Faculties of Anglo-Saxon, Norse, and Celtic; Asian and Middle Eastern Studies; Classics; Divinity; Economics; English; History; Law; Modern and Medieval Languages and Linguistics; Music; Philosophy and more) <sup>1</sup> | F5         |
| Veterinary School and Hospital                                                                                                                                                                                                                    | <b>C</b> 3 |
| P West Hub                                                                                                                                                                                                                                        | <b>C</b> 3 |
| <sup>1</sup> See the site maps on the back of this map for more details.                                                                                                                                                                          |            |

## Student Life

| <ul><li>ADC Theatre</li></ul> | G4 | Multi Faith Centre   | C3 |
|-------------------------------|----|----------------------|----|
| Botanic Garden                | H7 | Polar Museum         | Н6 |
| S Fitzwilliam Museum          | G6 | W University Library | F5 |
| Kettle's Yard                 | F3 | University Nursery   | C3 |
|                               |    | West Café            | C4 |
|                               |    |                      |    |

## **Colleges and Accommodation**

| 1 Christ's College                                                                 | Н4  | 15 | Magdalene College                   | G3        |
|------------------------------------------------------------------------------------|-----|----|-------------------------------------|-----------|
| 2 Churchill College                                                                | E3  | 16 | Murray Edwards College <sup>2</sup> | F2        |
| 3 Clare College                                                                    | G5  | 17 | Newnham College <sup>2</sup>        | F6        |
| 4 Corpus Christi College                                                           | G5  | 18 | Pembroke College                    | G5        |
| 5 Downing College                                                                  | H5  | 19 | Peterhouse                          | G6        |
| 6 Emmanuel College                                                                 | H5  | 20 | Queens' College                     | G5        |
| 7 Fitzwilliam College                                                              | E2  | 21 | Robinson College                    | E5        |
| 8 Girton College                                                                   | ВО  | 22 | St Catharine's College              | G5        |
| Gonville & Caius College                                                           | G4  | 23 | St Edmund's College <sup>1</sup>    | F3        |
| 10 Homerton College                                                                | J9  | 24 | St John's College                   | G4        |
| Hughes Hall <sup>1</sup>                                                           | 16  | 25 | Selwyn College                      | E6        |
| 12 Jesus College                                                                   | Н4  | 26 | Sidney Sussex College               | G4        |
| 13 King's College                                                                  | G5  | 27 | Trinity College                     | G4        |
| 14 Lucy Cavendish College                                                          | F3  | 28 | Trinity Hall                        | G4        |
|                                                                                    |     | 29 | Wolfson College <sup>1</sup>        | <b>E6</b> |
| <sup>1</sup> For mature students only                                              |     | 30 | Clare Hall <sup>3</sup>             | E5        |
| <ul> <li>For female students only</li> <li>For postgraduate students on</li> </ul> | ıly | 31 | Darwin College <sup>3</sup>         | G6        |
|                                                                                    |     | _  |                                     |           |