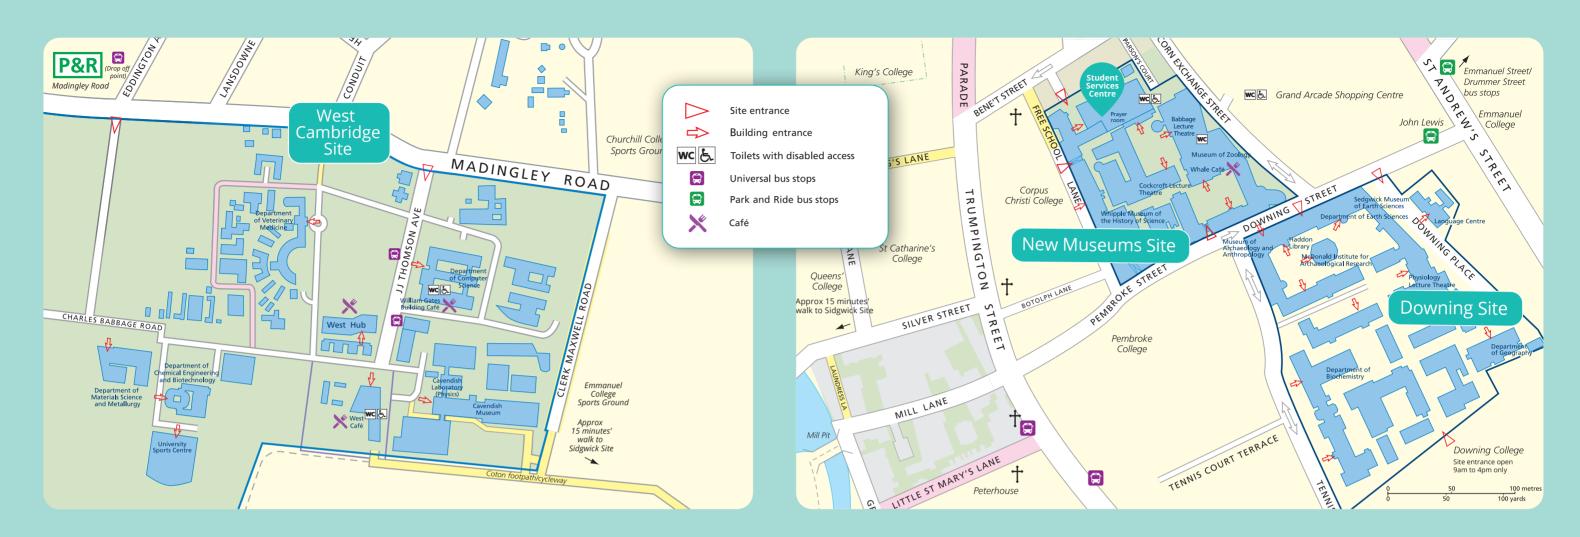

## Open Day Programme

Scan the QR code to view our Open Day programme. Please check the programme to find out which faculties and departments are open.

| Faculties and Departments                                                                                                                                                                                                                         |            |
|---------------------------------------------------------------------------------------------------------------------------------------------------------------------------------------------------------------------------------------------------|------------|
| A Department of Architecture                                                                                                                                                                                                                      | G6         |
| B Institute of Astronomy                                                                                                                                                                                                                          | D3         |
| Cavendish Laboratory (Physics)                                                                                                                                                                                                                    | D4         |
| D Department of Chemical Engineering and Biotechnology                                                                                                                                                                                            | C4         |
| E Department of Chemistry                                                                                                                                                                                                                         | H6         |
| F Department of Computer Science                                                                                                                                                                                                                  | D3         |
| G Faculty of Education                                                                                                                                                                                                                            | <b>J</b> 9 |
| H Department of Engineering                                                                                                                                                                                                                       | H6         |
| Department of History of Art                                                                                                                                                                                                                      | G6         |
| J Institute for Manufacturing                                                                                                                                                                                                                     | C4         |
| K Department of Materials Science and Metallurgy                                                                                                                                                                                                  | В4         |
| L Faculty of Mathematics                                                                                                                                                                                                                          | <b>E</b> 3 |
| M New Museums and Downing Sites (for Department of Biochemistry; Department of Earth Sciences; Department of Geography and more) <sup>1</sup>                                                                                                     | H5         |
| N Sidgwick Site (for Faculties of Anglo-Saxon, Norse, and Celtic; Asian and Middle Eastern Studies; Classics; Divinity; Economics; English; History; Law; Modern and Medieval Languages and Linguistics; Music; Philosophy and more) <sup>1</sup> | F5         |
| Veterinary School and Hospital                                                                                                                                                                                                                    | <b>C</b> 3 |
| P West Hub                                                                                                                                                                                                                                        | <b>C</b> 3 |
| <sup>1</sup> See the site maps on the back of this map for more details.                                                                                                                                                                          |            |