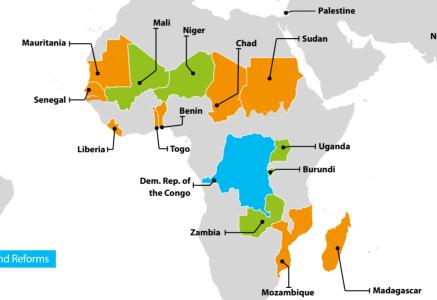

## The CapED Programme

Geographic coverage 2022

Bangladesh H

Priority Area 1: Reinforcing Education Sector-Wide Policies, Planning and Reforms

Priority Area 2: Skills for Life and Work

Priority Area 3: Improving Quality through Teachers

Note: The designations employed and the presentation of material on this map do not imply the expression of any opinion whatsoever on the part of the Secretariat of the United Nations concerning the legal status of any country, territory, city or any area or of its authorities, or concerning the delimitation of its frontiers or boundaries. The boundaries and names shown and the designations used on this map do not imply official endorsement or acceptance by the United Nations. Final boundary between the Republic of Sudan and the Republic of South Sudan has not yet been determined. Final status of the Abyei area is not yet determined.